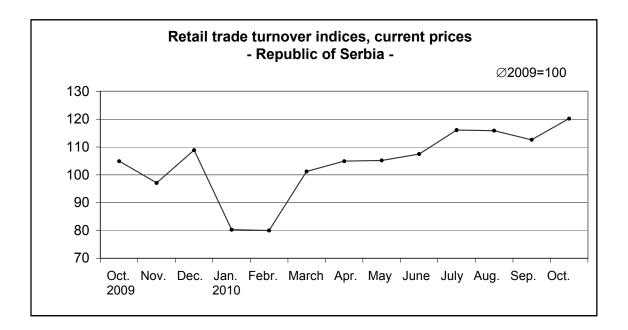

According to the preliminary results, the turnover of retail trade in the Republic of Serbia in October 2010, compared to October 2009, increased by 14.6% at current prices and by 4.4% at constant prices. In October 2010 compared to the previous month of the same year, the turnover increased by 6.8% at current prices and by 5.4% at constant prices.

Comparing the first ten months of 2010 with the same period 2009, the turnover of retail trade increased by 5% at current prices and decreased by 1.8% at constant prices.

**Notes:** The indices published in this communication are based on the Monthly Survey of Retail Trade (TRG-10). Since 2009, all big and middle-sized enterprises, registered in the sections 50 and 52 of the Classification of Activities have been included in the sample, while small enterprises have been selected by the random sample method. The sample also involves certain number of enterprises registered in other sections of activities, but performing the retail trade activity.