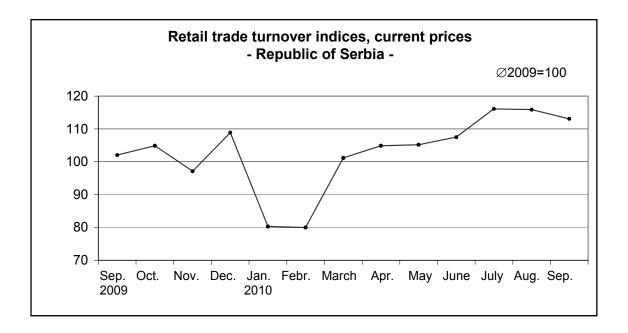

## Retail trade turnover in the Republic of Serbia, September 2010 - Preliminary results -

According to the preliminary results, the turnover of retail trade in the Republic of Serbia in September 2010, compared to September 2009, increased by 10.9% at current prices and by 2.6% at constant prices. In September 2010 compared to the previous month of the same year, the turnover decreased by 2.4% at current prices and by 3.6% at constant prices.

Comparing the first nine months of 2010 with the same period 2009, the turnover of retail trade increased by 3.9% at current prices and decreased by 2.5% at constant prices.

**Notes:** The indices published in this communication are based on the Monthly Survey of Retail Trade (TRG-10). Since 2009, all big and middle-sized enterprises, registered in the sections 50 and 52 of the Classification of Activities have been included in the sample, while small enterprises have been selected by the random sample method. The sample also involves certain number of enterprises registered in other sections of activities, but performing the retail trade activity.