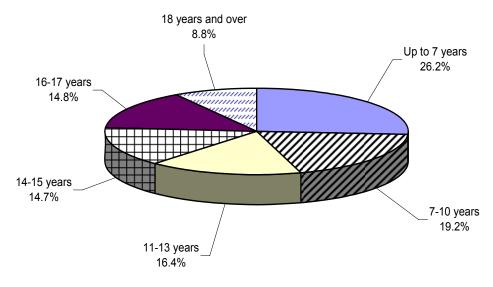

2 SERB 302 SZ10 011110

5. Social welfare of minors, by category, age and sex

| Category of beneficiary<br>Sex                 |               | Total<br>number of<br>beneficiaries | Up to 7 years  | 7-10<br>years  | 11-13<br>years | 14-15<br>years | 16-17<br>years | 18 years<br>and over |
|------------------------------------------------|---------------|-------------------------------------|----------------|----------------|----------------|----------------|----------------|----------------------|
| РЕПУБЛИКА СРБИЈА                               |               | 440040                              | 0=440          | 0=04=          | 22242          | 2222           | 2225           | 40405                |
|                                                | All<br>Female |                                     | 37142<br>17879 | 27215<br>13270 | 23313<br>11017 | 20902<br>8690  | 20975<br>7692  | 12465<br>4204        |
| Persons endangered by family circumstances     |               |                                     |                |                |                |                |                |                      |
|                                                | All           | 100459                              | 31082          | 22293          | 17973          | 13212          | 10848          | 5051                 |
|                                                | Female        | 49242                               | 15090          | 11104          | 9042           | 6473           | 5155           | 2378                 |
| Persons with behavioral disorders              |               |                                     |                |                |                |                |                |                      |
|                                                | All           | 18567                               | 39             | 447            | 1634           | 4750           | 7040           | 4657                 |
|                                                | Female        | 2961                                | 9              | 144            | 321            | 869            | 1029           | 589                  |
| Mentally handicapped persons                   |               |                                     |                |                |                |                |                |                      |
|                                                | All           |                                     | 1016           | 1343           | 1130           | 923            | 791            | 882                  |
|                                                | Female        | 2603                                | 449            | 596            | 494            | 410            | 306            | 348                  |
| Physically handicapped persons                 |               |                                     |                |                |                |                |                |                      |
|                                                | All           | 4791                                | 1204           | 1100           | 870            | 633            | 502            | 482                  |
|                                                | Female        | 2107                                | 542            | 504            | 365            | 263            | 226            | 207                  |
| Persons with combined disorders                |               |                                     |                |                |                |                |                |                      |
|                                                | All           |                                     | 669            | 657            | 468            | 347            | 247            | 311                  |
|                                                | Female        | 1074                                | 283            | 273            | 178            | 135            | 90             | 115                  |
| Other beneficiaries of social welfare services | е             |                                     |                |                |                |                |                |                      |
|                                                | All           | 9411                                | 3132           | 1375           | 1238           | 1037           | 1547           | 1082                 |
|                                                | Female        | 4765                                | 1506           | 649            | 617            | 540            | 886            | 567                  |

## Social welfare of minors, by age