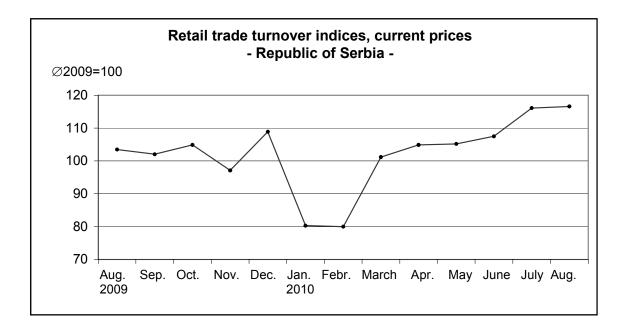

According to the preliminary results, the turnover of retail trade in the Republic of Serbia in August 2010, compared to August 2009, increased by 12.7% at current prices and by 5.3% at constant prices. In August 2010 compared to the previous month of the same year, the turnover increased by 0.4% at current prices and decreased by 0.9% at constant prices.

Comparing the first eight months of 2010 with the same period 2009, the turnover of retail trade increased by 3.1% at current prices and decreased by 3.1% at constant prices.

**Notes:** The indices published in this communication are based on the Monthly Survey of Retail Trade (TRG-10). Since 2009, all big and middle-sized enterprises, registered in the sections 50 and 52 of the Classification of Activities have been included in the sample, while small enterprises have been selected by the random sample method. The sample also involves certain number of enterprises registered in other sections of activities, but performing the retail trade activity.