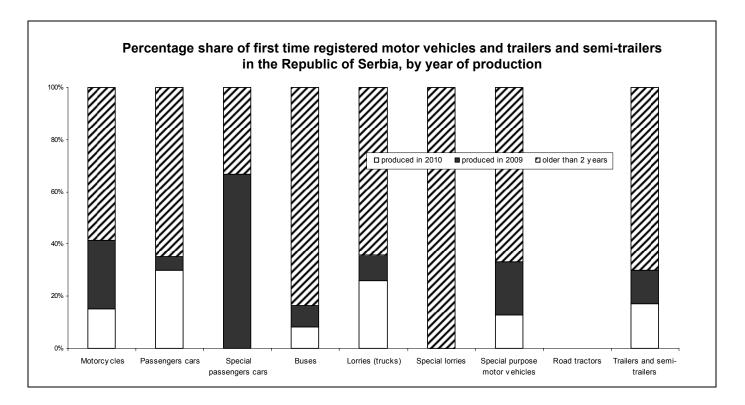

#### Number of first time registered road vehicles and trailers

|                                |       | I quarter 2009 public of Serbia | a <sup>1)</sup> | R     | II quarter 2010   |           |                 |  |
|--------------------------------|-------|---------------------------------|-----------------|-------|-------------------|-----------|-----------------|--|
|                                | Total | Central<br>Serbia               | Vojvodina       | Total | Central<br>Serbia | Vojvodina | Il quarter 2009 |  |
| Motorcycles                    | 2717  | 1892                            | 825             | 3795  | 2383              | 7         | 139,7           |  |
| Passengers cars                | 30411 | 23509                           | 6902            | 55340 | 41948             | 1088      | 182,0           |  |
| Special passengers cars        | 60    | 59                              | 1               | 3     | 1                 | 0         | 5,0             |  |
| Buses                          | 67    | 57                              | 10              | 171   | 141               | 1         | 255,2           |  |
| Lorries (trucks)               | 2101  | 1657                            | 444             | 5582  | 4416              | 36        | 265,7           |  |
| Special lorries                | 133   | 123                             | 10              | 1     | 0                 | 0         | 0,8             |  |
| Special purpose motor vehicles | 10    | 9                               | 1               | 2746  | 1569              | 3         | -               |  |
| Road tractors                  | 152   | 71                              | 81              | 0     | 0                 | 0         | 0,0             |  |
| Trailers and semi-trailers     | 462   | 328                             | 134             | 1729  | 1203              | 3         | 374,2           |  |

Number of motorcycles registered for the first time in the second quarter of 2010 in the Republic of Serbia increased by 39.7 % and number of passengers cars increased by 82.0 %, when compared to the same period 2009. The greatest number of motor vehicles was produced by the following manufacturers: Zastava (domestic trademark) and Fiat, Opel, VW and Renault (foreign trademarks).

In the category of lorries and special lorries, the most frequent are those with capacity load of up to 3.5t.

Total number of road accidents in the second quarter of 2010 decreased by 17.0%, when compared to the same period 2009. A decrease of 41.3% of road accidents with killed persons is noted within built-up areas.