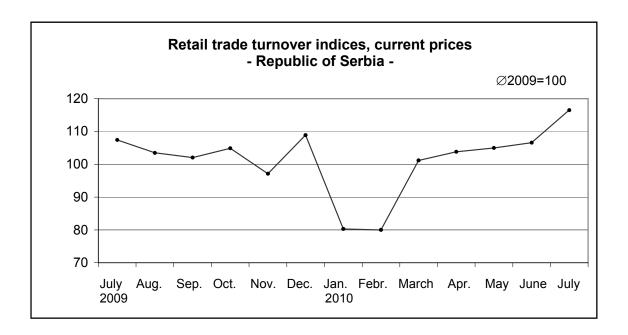

According to the preliminary results, the turnover of retail trade in the Republic of Serbia in July 2010, compared to July 2009, increased by 8.4% at current prices and by 2.8% at constant prices. In July 2010 compared to the previous month of the same year, the turnover increased by 9.3% at current prices and by 9.5% at constant prices.

Comparing the first seven months of 2010 with the same period 2009, the turnover of retail trade increased by 1.4% at current prices and decreased by 4.6% at constant prices.

**Notes:** The indices published in this communication are based on the Monthly Survey of Retail Trade (TRG-10). Since 2009, all big and middle-sized enterprises, registered in the sections 50 and 52 of the Classification of Activities have been included in the sample, while small enterprises have been selected by the random sample method. The sample also involves certain number of enterprises registered in other sections of activities, but performing the retail trade activity.