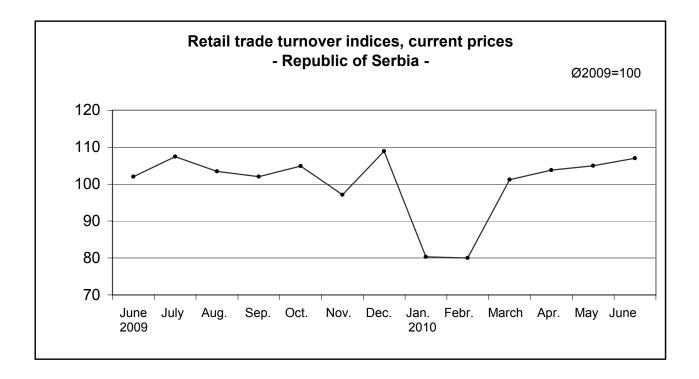

## Retail trade turnover

|                                           | <u>VI 2010</u><br>VI 2009 | <u>VI 2010</u><br>V 2010 | <u>I-VI 2010</u><br>I-VI 2009 | <u>V 2010</u><br>Ø 2009 | <u>VI 2010</u><br>Ø 2009 |
|-------------------------------------------|---------------------------|--------------------------|-------------------------------|-------------------------|--------------------------|
| Goods turnover indices at current prices  |                           |                          |                               |                         |                          |
| Republic of Serbia                        | 104,9                     | 102,0                    | 100,2                         | 105,0                   | 107,0                    |
| Central Serbia                            | 104,9                     | 101,9                    | 99,3                          | 105,5                   | 107,5                    |
| Vojvodina                                 | 104,9                     | 102,1                    | 103,5                         | 103,2                   | 105,3                    |
| Goods turnover indices at constant prices |                           |                          |                               |                         |                          |
| Republic of Serbia                        | 100,1                     | 102,2                    | 94,8                          | 97,7                    | 99,8                     |
| Central Serbia                            | 99,7                      | 102,0                    | 93,9                          | 98,0                    | 99,9                     |
| Vojvodina                                 | 101,4                     | 103,0                    | 97,3                          | 95,7                    | 98,6                     |

According to the preliminary results, the turnover of retail trade in the Republic of Serbia in June 2010, compared to June 2009, increased by 4.9% at current prices and by 0.1% at constant prices. In June 2010 compared to the previous month of the same year, the turnover increased by 2% at current prices and by 2.2% at constant prices.

Comparing the first six months of 2010 with the same period 2009, the turnover of retail trade increased by 0.2% at current prices and decreased by 5.2% at constant prices.

**Notes:** The indices published in this communication are based on the Monthly Survey of Retail Trade (TRG-10). Since 2009, all big and middle-sized enterprises, registered in the sections 50 and 52 of the Classification of Activities have been included in the sample, while small enterprises have been selected by the random sample method. The sample also involves certain number of enterprises registered in other sections of activities, but performing the retail trade activity.