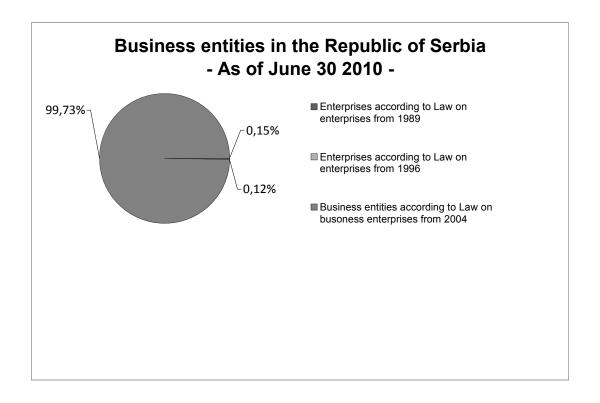

## Number of business entities in the Republic of Serbia

|                                         | _      | 1                               |                   |                                |                                   |                    |
|-----------------------------------------|--------|---------------------------------|-------------------|--------------------------------|-----------------------------------|--------------------|
| Organization form                       | Total  | According to law on enterprises |                   | Enterprises registered in SBRA |                                   |                    |
|                                         |        | From<br>year 1989               | From year<br>1996 | Total                          | Pre-<br>registered<br>enterprises | New<br>enterprises |
| Total                                   | 359286 | 536                             | 424               | 358326                         | 173757                            | 184569             |
| Nonresidential companies                | 1839   | -                               | -                 | 1839                           | 3                                 | 1836               |
| Branches of foreign legal entities      | 280    | -                               | -                 | 280                            | 2                                 | 278                |
| Partnerships                            | 4343   | -                               | 19                | 4324                           | 3885                              | 439                |
| Limited partnerships                    | 690    | -                               | 4                 | 686                            | 637                               | 49                 |
| Joint stock companies                   | 3009   | -                               | 5                 | 3004                           | 2856                              | 148                |
| Limited liability companies             | 112067 | -                               | 38                | 112029                         | 54957                             | 57072              |
| Private enterprises                     | 774    | 494                             | -                 | 280                            | 280                               | -                  |
| Socially-owned enterprises              | 963    | -                               | 8                 | 955                            | 955                               | -                  |
| Public enterprises                      | 764    | -                               | -                 | 764                            | 648                               | 116                |
| Banks and other financial organizations | 16     | -                               | 1                 | 15                             | 14                                | 1                  |
| Stocks exchange and their brokers       | 52     | -                               | -                 | 52                             | 32                                | 20                 |
| Insurance joint stock companies         | 15     | -                               | 1                 | 14                             | 10                                | 4                  |
| Entrepreneurs                           | 225470 | -                               | 88                | 225382                         | 101589                            | 123793             |
| Business associations                   | 293    | -                               | 112               | 181                            | 179                               | 2                  |
| Cooperatives                            | 7115   | 9                               | 3                 | 7103                           | 6311                              | 792                |
| Other forms                             | 1596   | 33                              | 145               | 1418                           | 1399                              | 19                 |

## Notes on the published data

The table contains the number of business entities in the Republic of Serbia, by organization forms (legal forms), as of 30<sup>th</sup> June 2010, which is separated according to laws which regulate registration process of business entities after 1988: Law on enterprises ("Official Gazette SFRY", No. 77/88, 40/89, 46/90 and 61/90), Law on enterprises ("Official Gazette FRY", No. 29/96), Law on business entities ("Official Gazette RS ", No. 125/04) and Law on registration of business entities ("Official Gazette RS", No. 55/04,61/05).