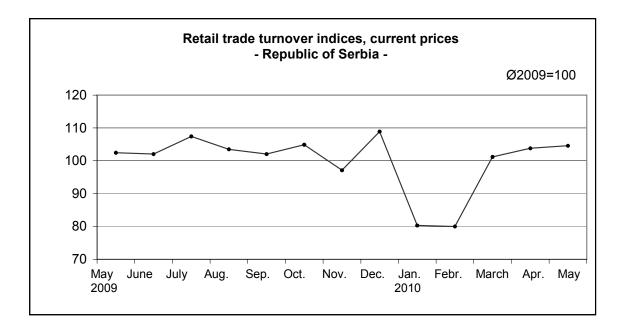

According to the preliminary results, the turnover of retail trade in the Republic of Serbia in May 2010, compared to May 2009, increased by 2.2% at current prices and decreased by 3.3% at constant prices. In May 2010 compared to the previous month of the same year, the turnover increased by 0.8% at current prices and decreased by 0.5% at constant prices.

Comparing the first five months of 2010 with the same period 2009, the turnover of retail trade decreased by 0.9% at current prices and by 7.2% at constant prices.

**Notes:** The indices published in this communication are based on the Monthly Survey of Retail Trade (TRG-10). Since 2009, all big and middle-sized enterprises, registered in the sections 50 and 52 of the Classification of Activities have been included in the sample, while small enterprises have been selected by the random sample method. The sample also involves certain number of enterprises registered in other sections of activities, but performing the retail trade activity.