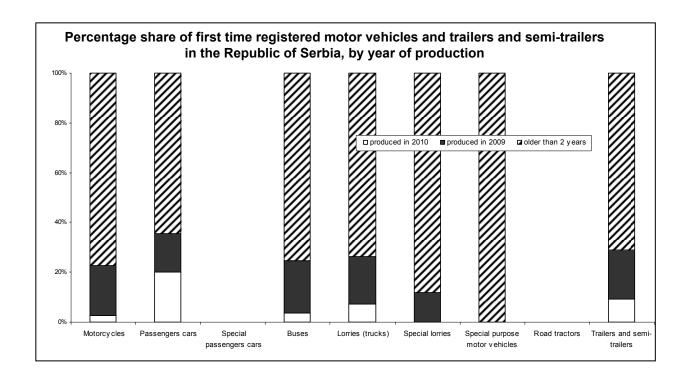

## First time registered road vehicles and trailers and road accidents in the Republic of Serbia

- I quarter 2010 -

Number of first time registered road vehicles and trailers

|                                | Re    | I quarter 2009    |           | F     | I quarter 2010                        |           |                |  |
|--------------------------------|-------|-------------------|-----------|-------|---------------------------------------|-----------|----------------|--|
|                                | Total | Central<br>Serbia | Vojvodina | Total | Republic of Serb<br>Central<br>Serbia | Vojvodina | l quarter 2009 |  |
| Motorcycles                    | 772   | 467               | 305       | 1375  | 859                                   | 513       | 178,1          |  |
| Passengers cars                | 15818 | 11472             | 4346      | 48307 | 36395                                 | 11172     | 305,4          |  |
| Special passengers cars        | 39    | 35                | 4         | 0     | 0                                     | 0         | 0,0            |  |
| Buses                          | 63    | 48                | 15        | 162   | 137                                   | 23        | 257,1          |  |
| Lorries (trucks)               | 1670  | 1222              | 448       | 5306  | 4064                                  | 1223      | 317,7          |  |
| Special lorries                | 136   | 120               | 16        | 18    | 12                                    | 6         | 13,2           |  |
| Special purpose motor vehicles | 35    | 8                 | 27        | 25    | 8                                     | 17        | 71,4           |  |
| Road tractors                  | 149   | 69                | 80        | 0     | 0                                     | 0         | 0,0            |  |
| Trailers and semi-trailers     | 336   | 224               | 112       | 868   | 658                                   | 209       | 258,3          |  |

Number of motorcycles registered for the first time in the first quarter of 2010 in the Republic of Serbia increased by 78.1 % and number of passengers cars increased by 205.4 %, when compared to the same period 2009. The greatest number of motor vehicles was produced by the following manufacturers: Zastava (domestic trademark) and Fiat, VW, Opel and Renault (foreign trademarks).

In the category of lorries and special lorries, the most frequent are those with capacity load of up to 3.5t.

Total number of road accidents in the first quarter of 2010 decreased by 25.1%, when compared to the same period 2009. A decrease of 30.1% of road accidents with killed persons is noted within built-up areas.