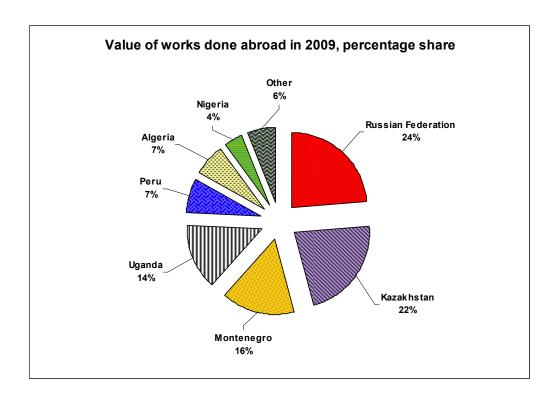

## - Preliminary results -

The total value of works that contractors from the Republic of Serbia performed abroad in 2009 amounted to 14161 mill. RSD. The largest construction activity, observed by countries, was noted in the Russian Federation, 24% of the total value of works performed, in Kazakhstan, 22.1%, and in Montenegro, 16%.