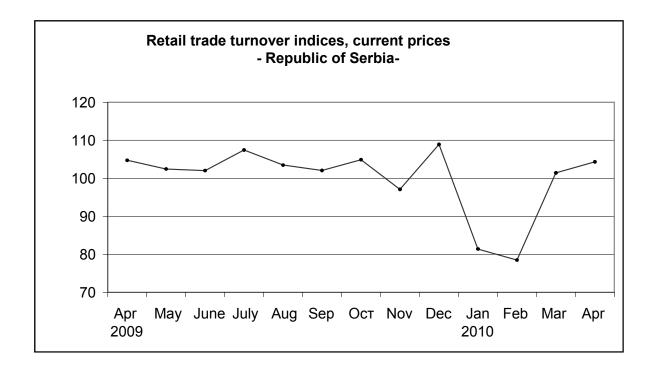

According to the preliminary results, the turnover of retail trade in the Republic of Serbia in April 2010, compared to April 2009, decreased by 0.4% at current prices and by 6.6% at constant prices. In April 2010 compared to the previous month of the same year, the turnover increased by 2.9% at current prices and by 1.8% at constant prices.

Comparing the first four months of 2010 with the same period 2009, the turnover of retail trade decreased by 1.7% at current prices and by 8.2% at constant prices.

**Notes:** The indices published in this communication are based on the Monthly Survey of Retail Trade (TRG-10). Since 2009, all big and middle-sized enterprises, registered in the sections 50 and 52 of the Classification of Activities have been included in the sample, while small enterprises have been selected by the random sample method. The sample also involves certain number of enterprises registered in other sections of activities, but performing the retail trade activity.