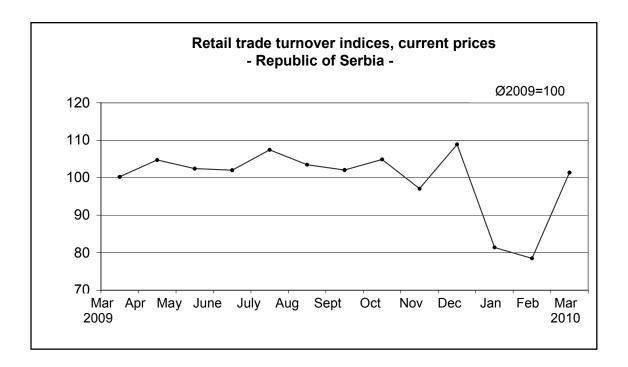

## Retail trade turnover in the Republic of Serbia, March 2010 - Preliminary results -

According to the preliminary results, the turnover of retail trade in the Republic of Serbia in March 2010, compared to March 2009, increased by 1.1% at current prices and decreased by 5.3% at constant prices. In March 2010 compared to the previous month of the same year, the turnover increased by 29.2% at current prices and by 28.4% at constant prices.

Comparing the first three months of 2010 with the same period 2009, the turnover of retail trade decreased by 2.2% at current prices and by 8.8% at constant prices.

**Notes:** The indices published in this communication are based on the Monthly Survey of Retail Trade (TRG-10). Since 2009, all big and middle-sized enterprises, registered in the sections 50 and 52 of the Classification of Activities have been included in the sample, while small enterprises have been selected by the random sample method. The sample also involves certain number of enterprises registered in other sections of activities, but performing the retail trade activity.