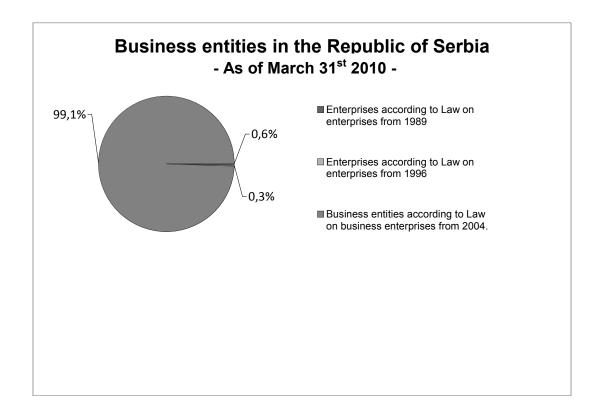

## Business entities in the Republic of Serbia – As of March 31<sup>st</sup> 2010 –

## Notes on the published data

The table contains the number of business entities in the Republic of Serbia, by organization forms (legal forms), as of 31<sup>st</sup> March 2010, which is separated according to laws which regulate registration process of business entities after 1988: Law on enterprises ("Official Gazette SFRY", No. 77/88, 40/89, 46/90 and 61/90), Law on enterprises ("Official Gazette FRY", No. 29/96), Law on business entities ("Official Gazette RS", No. 55/04,61/05).