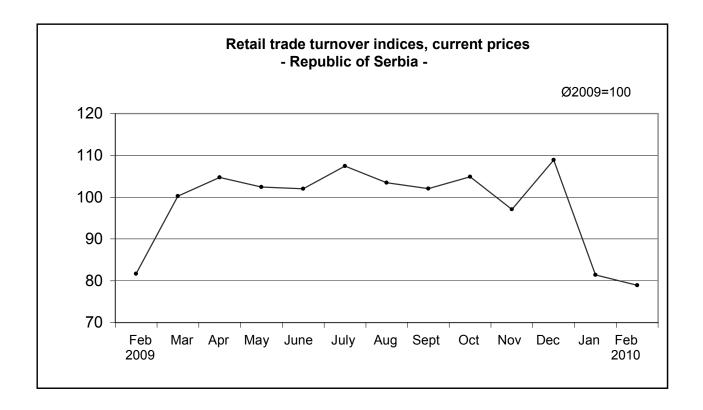

According to the preliminary results, the turnover of retail trade in the Republic of Serbia in February 2010, compared to February 2009, decreased by 3.3% at current prices and by 9.3% at constant prices. In February 2010 compared to the previous month of the same year, the turnover decreased by 3% at current prices and by 3.5% at constant prices.

Comparing the first two months of 2010 with the same period 2009, the turnover of retail trade decreased at current prices by 3.8% and at constant prices by 10.6%.

**Notes:** The indices published in this communication are based on the Monthly Survey of Retail Trade (TRG-10). Since 2009, all big and middle-sized enterprises, registered in the sections 50 and 52 of the Classification of Activities have been included in the sample, while small enterprises have been selected by the random sample method. The sample also involves certain number of enterprises registered in other sections of activities, but performing the retail trade activity.