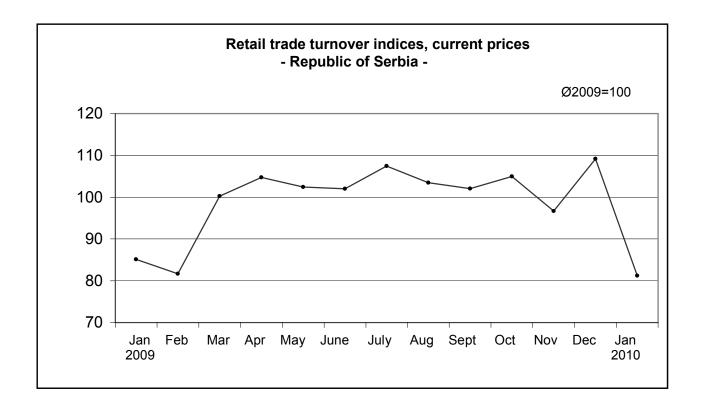

## Retail trade turnover in the Republic of Serbia, January 2010 - Preliminary results -

According to the preliminary results, the turnover of retail trade in the Republic of Serbia in January 2010, compared to January 2009, decreased by 4.5% at current prices and by 12% at constant prices. In January 2010 compared to the previous month of the same year, the turnover decreased by 25.6% at current prices and by 26.3% at constant prices. The turnover of retail trade in January 2010 comparing to the average of 2009 decreased at current prices by 18.8% and at constant prices by 21.8%.