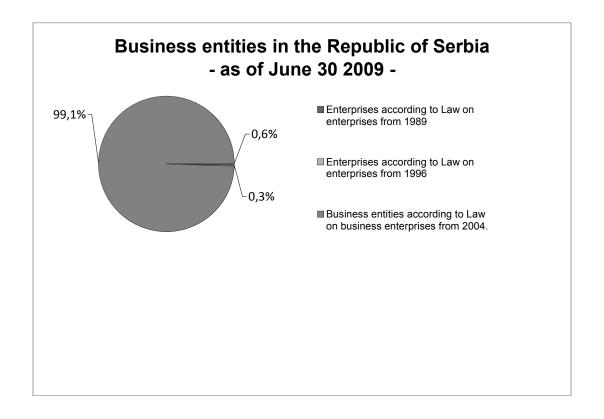

## Notes on the published data

The table contains the number of business entities in the Republic of Serbia, by organization forms (legal forms), as of 30<sup>th</sup> June 2009, which is separated according to laws which regulate registration process of business entities after 1988: Law on enterprises ("Official Gazette SFRY", No. 77/88, 40/89, 46/90 and 61/90), Law on enterprises ("Official Gazette FRY", No. 29/96), Law on business entities ("Official Gazette RS", No. 55/04,61/05).