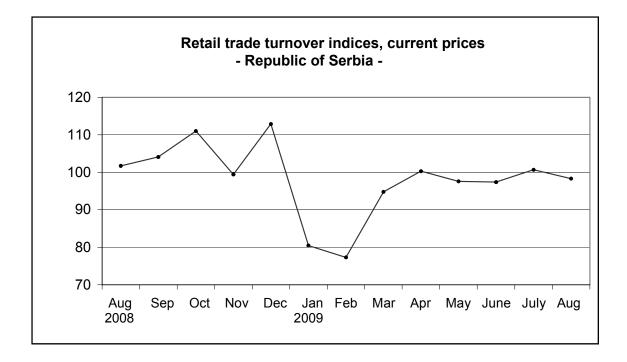

According to the preliminary results, the turnover of retail trade in the Republic of Serbia in September 2009, compared to September 2008, decreased by 8.7% at current prices and by 14.7% at constant prices. In September 2009 compared to the previous month of the same year, the turnover at current prices decreased by 3.2% and at constant prices by 3.3%.

Comparing the first nine months of 2009 with the same period 2008, the retail trade turnover decreased at current prices by 4% and at constant prices by 10.2%.

**Notes:** The indices published in this communication are obtained from the Monthly Survey of Retail Trade (TRG-10). Since 2009, the sample involves all big and middle-sized enterprises, registered in the sections 50 and 52 of the Classification of Activities, while small enterprises have been selected by the random sample method. The sample also involves certain number of enterprises registered in other sections of activities, but performing the retail trade activity.