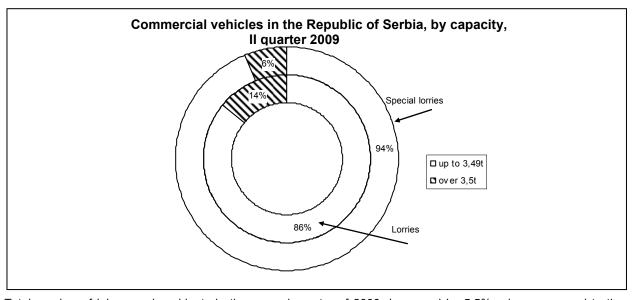

### Number of first time registered road vehicles and trailers<sup>1)</sup>

|                                |       | II quarter 2008 epublic of Serb |                 | F     | II quarter 2009   |                 |                 |  |
|--------------------------------|-------|---------------------------------|-----------------|-------|-------------------|-----------------|-----------------|--|
|                                | Total | Central<br>Serbia               | AP<br>Vojvodina | Total | Central<br>Serbia | AP<br>Vojvodina | II quarter 2008 |  |
| Motorcycles                    | 3892  | 2633                            | 1259            | 2717  | 1892              | 825             | 69,8            |  |
| Passengers cars                | 24385 | 18501                           | 5884            | 30411 | 23509             | 6902            | 124,7           |  |
| Special passengers cars        | 69    | 59                              | 10              | 60    | 59                | 1               | 87,0            |  |
| Buses                          | 225   | 200                             | 25              | 67    | 57                | 10              | 29,8            |  |
| Lorries (trucks)               | 3928  | 3168                            | 760             | 2101  | 1657              | 444             | 53,5            |  |
| Special lorries                | 167   | 133                             | 34              | 133   | 123               | 10              | 79,6            |  |
| Special purpose motor vehicles | 32    | 15                              | 17              | 10    | 9                 | 1               | 31,3            |  |
| Road tractors                  | 409   | 193                             | 216             | 152   | 71                | 81              | 37,2            |  |
| Trailers and semi-trailers     | 815   | 571                             | 244             | 462   | 328               | 134             | 56,7            |  |

Decrease of registered commercial vehicles is noted compared to 2008.

Thus, number of registered buses in this period is three times smaller relative to the previous period.

Total number of injury road accidents in the second quarter of 2009 decreased by 5.5%, when compared to the same period 2008. A decrease of 8.4% of injury road accidents with killed persons is noted.