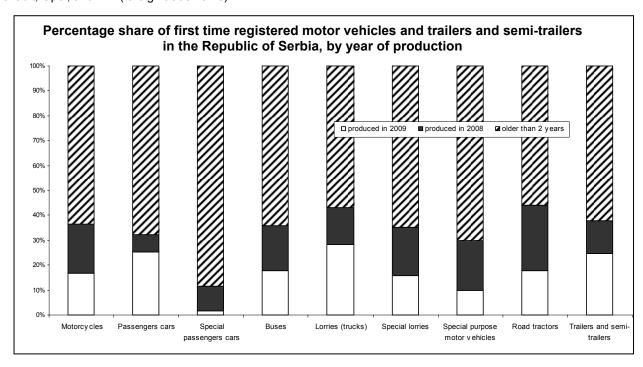

### Number of first time registered road vehicles and trailers<sup>1)</sup>

|                                |       | II quarter 2008 epublic of Serb |                 | F     | II quarter 2009   |                 |                 |  |
|--------------------------------|-------|---------------------------------|-----------------|-------|-------------------|-----------------|-----------------|--|
|                                | Total | Central<br>Serbia               | AP<br>Vojvodina | Total | Central<br>Serbia | AP<br>Vojvodina | II quarter 2008 |  |
| Motorcycles                    | 3892  | 2633                            | 1259            | 2717  | 1892              | 825             | 69,8            |  |
| Passengers cars                | 24385 | 18501                           | 5884            | 30411 | 23509             | 6902            | 124,7           |  |
| Special passengers cars        | 69    | 59                              | 10              | 60    | 59                | 1               | 87,0            |  |
| Buses                          | 225   | 200                             | 25              | 67    | 57                | 10              | 29,8            |  |
| Lorries (trucks)               | 3928  | 3168                            | 760             | 2101  | 1657              | 444             | 53,5            |  |
| Special lorries                | 167   | 133                             | 34              | 133   | 123               | 10              | 79,6            |  |
| Special purpose motor vehicles | 32    | 15                              | 17              | 10    | 9                 | 1               | 31,3            |  |
| Road tractors                  | 409   | 193                             | 216             | 152   | 71                | 81              | 37,2            |  |
| Trailers and semi-trailers     | 815   | 571                             | 244             | 462   | 328               | 134             | 56,7            |  |

Source: Ministry of the Interior of the Republic of Serbia.

Without data for AP Kosovo and Metohia.

Without data for AP Kosovo and Metohia.

<sup>1)</sup> Without data for AP Kosovo and Metohia.

Number of motorcycles registered for the first time in the second quarter of 2009 in the Republic of Serbia decreased by 30.2% and number of passengers cars increased by 24.7%, when compared to the same period 2008. The greatest number of motor vehicles was produced by the following manufacturers: Zastava (domestic trademark) and Fiat, Renault, Opel, and VW (foreign trademarks).