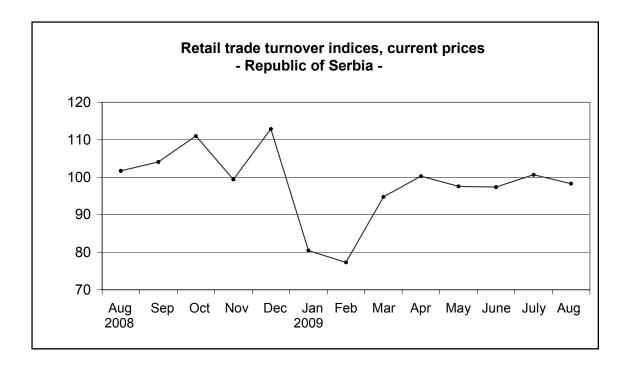

## Retail trade turnover in the Republic of Serbia, August 2009 - Preliminary results -

According to the preliminary results, the turnover of retail trade in the Republic of Serbia in August 2009, compared to August 2008, decreased by 3.4% at current prices and by 9.8% at constant prices. In August 2009 compared to the previous month of the same year, the turnover at current prices decreased by 2.5% and at constant prices by 2.4%.

Comparing the first eight months of 2009 with the same period 2008, the retail trade turnover decreased at current prices by 3.3% and at constant prices by 9.5%.

**Notes:** The indices published in this communication are obtained from the Monthly Survey of Retail Trade (TRG-10). Since 2009, the sample involves all big and middle-sized enterprises, registered in the sections 50 and 52 of the Classification of Activities, while small enterprises have been selected by the random sample method. The sample also involves certain number of enterprises registered in other sections of activities, but performing the retail trade activity.