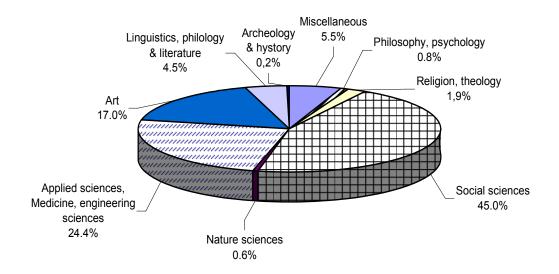

SERB 266 DD40 250909 3

Table 3. Serials (periodicals) by type, UDK classification/division and place of publishers

|                    | Total | Total          | Miscellaneous | Philosophy | Religion | Social   | Nature   | Applied | Art         | Linguistics | Archeology |
|--------------------|-------|----------------|---------------|------------|----------|----------|----------|---------|-------------|-------------|------------|
|                    |       | Miscellarieous | Tillosophy    | rteligion  | sciences | sciences | sciences | AIL     | Linguistics | and history |            |
| Republic of Serbia | 1747  | 183            | 23            | 39         | 547      | 55       | 474      | 240     | 124         | 41          |            |
| Magazines          | 1107  | 122            | 18            | 27         | 288      | 44       | 334      | 142     | 100         | 32          |            |
| Collected works    | 2     | -              | _             | _          | -        | _        | _        | _       | 1           | _           |            |
| Newspapers         | 471   | 26             | 4             | 9          | 212      | 3        | 115      | 80      | 21          | 1           |            |
| Flyers             | 4     | -              | _             | _          | 2        | 1        | 1        | -       | _           | _           |            |
| Other serials      | 163   | 35             | 1             | 3          | 45       | 7        | 24       | 18      | 2           | 8           |            |
| Central Serbia     | 1246  | 117            | 16            | 27         | 423      | 49       | 357      | 140     | 87          | 30          |            |
| Magazines          | 824   | 76             | 12            | 17         | 236      | 39       | 257      | 93      | 71          | 23          |            |
| Collected works    | 2     | -              | -             | -          | -        | -        | -        | -       | 1           | -           |            |
| Newspapers         | 298   | 16             | 4             | 7          | 140      | 3        | 74       | 40      | 13          | 1           |            |
| Flyers             | 4     | -              | -             | -          | 2        | 1        | 1        | -       | -           | -           |            |
| Other serials      | 118   | 25             | -             | 3          | 45       | 6        | 24       | 7       | 2           | 6           |            |
| Vojvodina          | 487   | 65             | 7             | 16         | 124      | 6        | 126      | 99      | 35          | 9           |            |
| Magazines          | 274   | 45             | 6             | 9          | 51       | 5        | 76       | 48      | 27          | 7           |            |
| Newspapers         | 168   | 10             |               | 2          | 67       |          | 41       | 40      | 8           | -           |            |
| Other serials      | 45    | 10             | 1             | 5          | 6        | 1        | 9        | 11      | -           | 2           |            |
| Kosovo and Metohia | 12    | 1              | -             | _          | 6        | _        | 1        | 1       | 1           | 2           |            |
| Magazines          | 7     | 1              | -             | -          | 1        | -        | 1        | 1       | 1           | 2           |            |
| Newspapers         | 5     | -              | -             | -          | 5        | -        | -        | -       | -           | -           |            |
| Other countries    | 2     | -              | -             | 1          | -        | _        | -        | -       | 1           | -           |            |
| Magazines          | 2     | -              | -             | 1          | -        | -        | -        | _       | 1           | -           |            |

#### Papers (newspapers)

Published and printed by: Statistical Office of the Republic of Serbia, Milana Rakica 5, Belgrade
Telephone: +381 11 2412922 (operator) • Fax: 2411- 260 • www.stat.gov.rs
Responsible: Dragan Vukmirovic, PhD, Director
Circulation: 20 • Issued annually