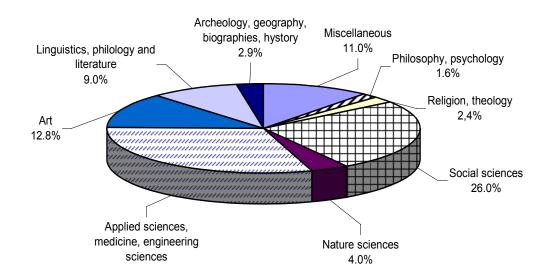

#### Magazines

Table 1. Serials (periodicals) by place of publishers and editing language

|                   |                    |                | <br>I        | F                     |                 |
|-------------------|--------------------|----------------|--------------|-----------------------|-----------------|
|                   | Republic of Serbia | Central Serbia | Vojvodina    | Kosovo and<br>Metohia | Other countries |
| Magazines         | 1107               | 824            | 274          | 7                     | 2               |
| Serbian           | 897                | 678            | 203          | 6                     | -               |
| English           | 80                 | 68             | 12           | -                     | _               |
| Serbian-English   | 64                 | 54             | 10           | _                     | _               |
| Hungarian         | 17                 | -              | 15           |                       | 2               |
| Slovakian         | 7                  |                | 7            |                       | _               |
| Serbian-Hungarian | 6                  | _              | 6            | _                     | _               |
| Ruthenia I.       | 6                  | -              | 6            | -                     | -               |
| Romanian          | 5                  | -              | 5            | -                     | -               |
| Macedonian        | 5                  | -              |              | -                     | -               |
|                   | 3                  | -              | 3            | -                     | -               |
| Serbian-Roma      | 2                  | 1              | 1            | -                     | -               |
| Bosnjak I.        | 1                  | 1              | -            | -                     | -               |
| Bulgarian         | 1                  | 1              | -            | -                     | -               |
| French            | 1 1                |                | 1            | -                     | -               |
| Russian           | 1                  | 1              | <del>-</del> | -                     | -               |
| Serbian-Romanian  | 1                  | -              | 1            | -                     | -               |
| Turkish           | 1                  | -              | -            | 1                     | -               |
| Multilingual      | 5                  | 3              | 2            | -                     | -               |
| Other             | 9                  | 7              | 2            | -                     | -               |
| Collected works   | 2                  | 2              | -            | -                     | -               |
| Serbian           | 2                  | 2              | -            | -                     | -               |
| Newspapers        | 471                | 298            | 168          | 5                     | -               |
| Serbian           | 426                | 286            | 135          | 5                     | -               |
| Hungarian         | 12                 | -              | 12           | -                     | -               |
| Serbian-Hungarian | 10                 | 1              | 9            | -                     | -               |
| Serbian-English   | 4                  | 4              | -            | -                     | -               |
| Slovakian         | 4                  | -              | 4            | -                     | _               |
| Romanian          | 3                  | -              | 3            | -                     | -               |
| Bulgarian         | 2                  | 2              | -            | -                     | -               |
| English           | 2                  | 2              | -            | -                     | -               |
| Ruthenia I.       | 2                  | _              | 2            | _                     | _               |
| Italian           | 1                  | 1              | -            | _                     | _               |
| Other             | 1 1                | ·<br>-         | 1            | _                     | _               |
| Roma              | l i                | _              | 1            | _                     | _               |
| Russian           | l i                | 1              | ·<br>-       | _                     | _               |
| Serbian-Romanian  | l i                | · <u>-</u>     | 1            | _                     | _               |
| Slovenian         | 1                  | 1              | -            | -                     | -               |
|                   |                    |                |              |                       |                 |
| Flyers            | 4                  | 4              | -            | -                     | -               |
| Serbian           | 4                  | 4              | -            | -                     | -               |
| Other serials     | 163                | 118            | 45           | -                     | -               |
| Serbian           | 139                | 105            | 34           | -                     | -               |
| English           | 8                  | 7              | 1            | -                     | -               |
| Serbian-English   | 6                  | 5              | 1            | -                     | -               |
| Slovakian         | 4                  | -              | 4            | -                     | -               |
| Hungarian         | 3                  | -              | 3            | -                     | -               |
| Other             | 1                  | _              | 1            | _                     | _               |
| Ruthenia I.       | l i                | _              | 1            | _                     | _               |
| Multilingual      | l i                | 1              | -            | _                     | _               |
|                   | i '                | •              |              |                       |                 |

SERB 266 DD40 250909 3

Table 3. Serials (periodicals) by type, UDK classification/division and place of publishers

|                    | Total | Total          | Miscellaneous | Philosophy | Religion | Social   | Nature   | Applied | Art         | Linguistics | Archeology |
|--------------------|-------|----------------|---------------|------------|----------|----------|----------|---------|-------------|-------------|------------|
|                    |       | Miscellarieous | Tillosophy    | rteligion  | sciences | sciences | sciences | AIL     | Linguistics | and history |            |
| Republic of Serbia | 1747  | 183            | 23            | 39         | 547      | 55       | 474      | 240     | 124         | 41          |            |
| Magazines          | 1107  | 122            | 18            | 27         | 288      | 44       | 334      | 142     | 100         | 32          |            |
| Collected works    | 2     | -              | _             | _          | -        | _        | _        | _       | 1           | _           |            |
| Newspapers         | 471   | 26             | 4             | 9          | 212      | 3        | 115      | 80      | 21          | 1           |            |
| Flyers             | 4     | -              | _             | _          | 2        | 1        | 1        | -       | _           | _           |            |
| Other serials      | 163   | 35             | 1             | 3          | 45       | 7        | 24       | 18      | 2           | 8           |            |
| Central Serbia     | 1246  | 117            | 16            | 27         | 423      | 49       | 357      | 140     | 87          | 30          |            |
| Magazines          | 824   | 76             | 12            | 17         | 236      | 39       | 257      | 93      | 71          | 23          |            |
| Collected works    | 2     | -              | -             | -          | -        | -        | -        | -       | 1           | -           |            |
| Newspapers         | 298   | 16             | 4             | 7          | 140      | 3        | 74       | 40      | 13          | 1           |            |
| Flyers             | 4     | -              | -             | -          | 2        | 1        | 1        | -       | -           | -           |            |
| Other serials      | 118   | 25             | -             | 3          | 45       | 6        | 24       | 7       | 2           | 6           |            |
| Vojvodina          | 487   | 65             | 7             | 16         | 124      | 6        | 126      | 99      | 35          | 9           |            |
| Magazines          | 274   | 45             | 6             | 9          | 51       | 5        | 76       | 48      | 27          | 7           |            |
| Newspapers         | 168   | 10             |               | 2          | 67       |          | 41       | 40      | 8           | -           |            |
| Other serials      | 45    | 10             | 1             | 5          | 6        | 1        | 9        | 11      | -           | 2           |            |
| Kosovo and Metohia | 12    | 1              | -             | _          | 6        | _        | 1        | 1       | 1           | 2           |            |
| Magazines          | 7     | 1              | -             | -          | 1        | -        | 1        | 1       | 1           | 2           |            |
| Newspapers         | 5     | -              | -             | -          | 5        | -        | -        | -       | -           | -           |            |
| Other countries    | 2     | -              | -             | 1          | -        | _        | -        | -       | 1           | -           |            |
| Magazines          | 2     | -              | -             | 1          | -        | -        | -        | _       | 1           | -           |            |