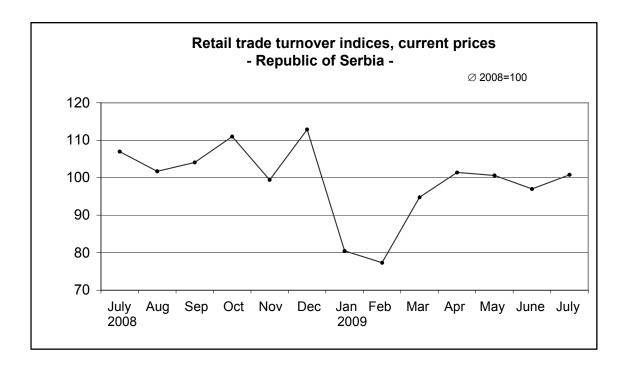

According to the preliminary results, the turnover of retail trade in the Republic of Serbia in July 2009, compared to July 2008, decreased by 5.8% at current prices and by 10.9% at constant prices. In July 2009 compared to June 2009, the turnover at current prices increased by 3.9% and at constant prices by 4.7%.

Comparing the first seven months of 2009 with the same period 2008, the retail trade turnover decreased at current prices by 2.8% and at constant prices by 9%.

**Notes:** The indices published in this communication are obtained from the Monthly Survey of Retail Trade (TRG-10). Since 2009, the sample involves all big and middle-sized enterprises, registered in the sections 50 and 52 of the Classification of Activities, while small enterprises have been selected by the random sample method. The sample also involves certain number of enterprises registered in other sections of activities, but performing the retail trade activity.