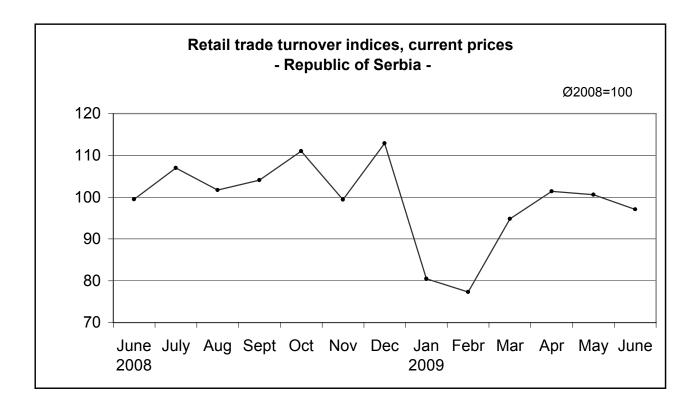

According to the preliminary results, the turnover of retail trade in the Republic of Serbia in June 2009, compared to June 2008, decreased by 2.4% at current prices and by 8.4% at constant prices. In June 2009 compared to May 2009, the turnover at current prices decreased by 3.4% and at constant prices by 3.9%.

Comparing the first six months of 2009 with the same period 2008, the retail trade turnover decreased at current prices by 2.2% and at constant prices by 8.6%.

**Notes:** The indices published in this communication are obtained from the Monthly Survey of Retail Trade (TRG-10). Since 2009, the sample involves all big and middle-sized enterprises, registered in the sections 50 and 52 of the Classification of Activities, while small enterprises have been selected by the random sample method. The sample also involves certain number of enterprises registered in other sections of activities, but performing the retail trade activity.