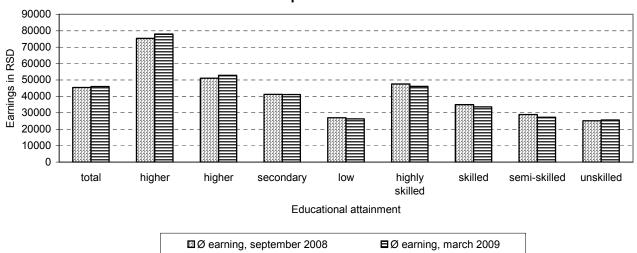

#### Earnings of employed persons by educational attainment - Republic of Serbia -

SERB 200 ZP12 200709 7

## 4-1. Employed persons by educational attainment and average earnings - September 2008 -

|                                  |                                  |                            |                            | Republic                   | of Serbia                        |                            |                            |                            |  |
|----------------------------------|----------------------------------|----------------------------|----------------------------|----------------------------|----------------------------------|----------------------------|----------------------------|----------------------------|--|
|                                  |                                  |                            |                            | Centra                     | l Serbia                         |                            |                            |                            |  |
|                                  | Total                            |                            | All                        |                            | City of B                        | elgrade                    | Vojvodina                  |                            |  |
| _                                | Number of<br>employed<br>persons | Average<br>earning,<br>RSD | Number of employed persons | Average<br>earning,<br>RSD | Number of<br>employed<br>persons | Average<br>earning,<br>RSD | Number of employed persons | Average<br>earning,<br>RSD |  |
| Total Higher educational         | 1100875                          | 45406                      | 812040                     | 45777                      | 332322                           | 56250                      | 288835                     | 44364                      |  |
| attainment High educational      | 215933                           | 75370                      | 162698                     | 75716                      | 80171                            | 87573                      | 53235                      | 74312                      |  |
| attainment Secondary educational | 89055                            | 51094                      | 66373                      | 50910                      | 26771                            | 59851                      | 22682                      | 51632                      |  |
| attainment                       | 348396                           | 41219                      | 253389                     | 41635                      | 112978                           | 48444                      | 95007                      | 40109                      |  |
| Low educational attainment       | 50369                            | 27024                      | 34815                      | 27536                      | 13150                            | 34108                      | 15554                      | 25880                      |  |
| Highly skilled                   | 57780                            | 47613                      | 47201                      | 47702                      | 23587                            | 55419                      | 10579                      | 47213                      |  |
| Skilled                          | 194596                           | 35024                      | 144924                     | 34790                      | 47396                            | 42366                      | 49672                      | 35706                      |  |
| Semi-skilled                     | 60673                            | 28984                      | 46857                      | 28288                      | 14954                            | 30651                      | 13816                      | 31344                      |  |
| Unskilled                        | 84073                            | 25153                      | 55783                      | 24151                      | 13315                            | 28155                      | 28290                      | 27129                      |  |

#### 4-2. Employed persons by educational attainment and average earnings - March 2009 -

|                                    |                                  |                            |                            | Republic                   | of Serbia                  |                            |                            |                            |  |
|------------------------------------|----------------------------------|----------------------------|----------------------------|----------------------------|----------------------------|----------------------------|----------------------------|----------------------------|--|
|                                    |                                  |                            |                            | Centra                     |                            |                            |                            |                            |  |
|                                    | Tota                             | al                         | All                        |                            | City of Bo                 | elgrade                    | Vojvodina                  |                            |  |
|                                    | Number of<br>employed<br>persons | Average<br>earning,<br>RSD | Number of employed persons | Average<br>earning,<br>RSD | Number of employed persons | Average<br>earning,<br>RSD | Number of employed persons | Average<br>earning,<br>RSD |  |
|                                    |                                  |                            |                            |                            |                            |                            |                            |                            |  |
| <b>Total</b><br>Higher educational | 1097287                          | 46014                      | 808725                     | 46623                      | 337493                     | 58041                      | 288562                     | 44308                      |  |
| attainment                         | 223578                           | 78014                      | 168771                     | 78616                      | 83539                      | 92217                      | 54807                      | 76161                      |  |
| High educational attainment        | 89811                            | 52885                      | 67420                      | 53021                      | 27718                      | 63400                      | 22391                      | 52476                      |  |
| Secondary educational attainment   | 354382                           | 41150                      | 254590                     | 42009                      | 116284                     | 49508                      | 99792                      | 38957                      |  |
| Low educational attainment         | 50157                            | 26304                      | 34971                      | 26648                      | 14257                      | 31024                      | 15186                      | 25514                      |  |
| Highly skilled                     | 54114                            | 46076                      | 45071                      | 46116                      | 22784                      | 53778                      | 9043                       | 45880                      |  |
| Skilled                            | 182577                           | 33680                      | 137455                     | 33363                      | 44728                      | 42023                      | 45122                      | 34645                      |  |
| Semi-skilled                       | 56901                            | 27295                      | 43877                      | 26889                      | 13131                      | 30114                      | 13024                      | 28663                      |  |
| Unskilled                          | 85767                            | 25662                      | 56570                      | 24588                      | 15052                      | 28424                      | 29197                      | 27743                      |  |