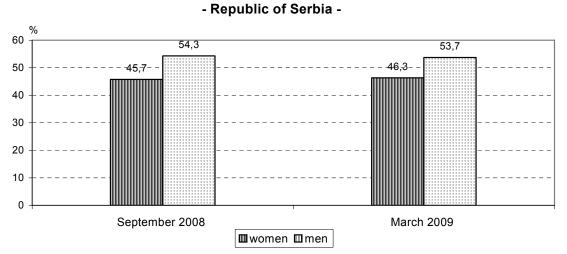

# Share of number of employed women and men in total number of employed persons

1. Employed persons and their average earnings by sex

|                    | Ęm      | ployed persons |         | Q       | earnings, RSD |       |
|--------------------|---------|----------------|---------|---------|---------------|-------|
|                    | total   | men            | women   | total   | men           | women |
|                    |         |                | Septemb | er 2008 |               |       |
| Republic of Serbia | 1100875 | 597042         | 503833  | 45406   | 44503         | 46476 |
| Central Serbia     | 812040  | 440985         | 371055  | 45777   | 44183         | 47672 |
| City of Belgrade   | 332322  | 172642         | 159680  | 56250   | 51984         | 60861 |
| Vojvodina          | 288835  | 156057         | 132778  | 44364   | 45410         | 43134 |
|                    |         |                | March   | 2009    |               |       |
| Republic of Serbia | 1097287 | 589604         | 507683  | 46014   | 46136         | 45872 |
| Central Serbia     | 808725  | 435186         | 373539  | 46623   | 46703         | 46529 |
| City of Belgrade   | 337493  | 173299         | 164194  | 58041   | 59935         | 56042 |
| Vojvodina          | 288562  | 154418         | 134144  | 44308   | 44539         | 44042 |