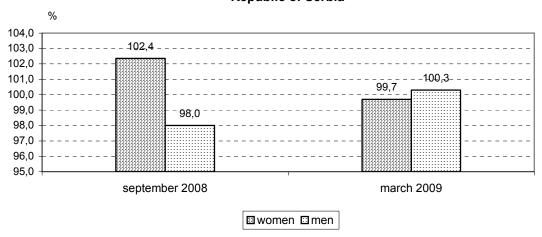

# Ratio between average earnings of women and men and total average earning - Republic of Serbia -

1. Employed persons and their average earnings by sex

|                    | Ęm      | ployed persons |         | Q       | earnings, RSD |       |
|--------------------|---------|----------------|---------|---------|---------------|-------|
|                    | total   | men            | women   | total   | men           | women |
|                    |         |                | Septemb | er 2008 |               |       |
| Republic of Serbia | 1100875 | 597042         | 503833  | 45406   | 44503         | 46476 |
| Central Serbia     | 812040  | 440985         | 371055  | 45777   | 44183         | 47672 |
| City of Belgrade   | 332322  | 172642         | 159680  | 56250   | 51984         | 60861 |
| Vojvodina          | 288835  | 156057         | 132778  | 44364   | 45410         | 43134 |
|                    |         |                | March   | 2009    |               |       |
| Republic of Serbia | 1097287 | 589604         | 507683  | 46014   | 46136         | 45872 |
| Central Serbia     | 808725  | 435186         | 373539  | 46623   | 46703         | 46529 |
| City of Belgrade   | 337493  | 173299         | 164194  | 58041   | 59935         | 56042 |
| Vojvodina          | 288562  | 154418         | 134144  | 44308   | 44539         | 44042 |