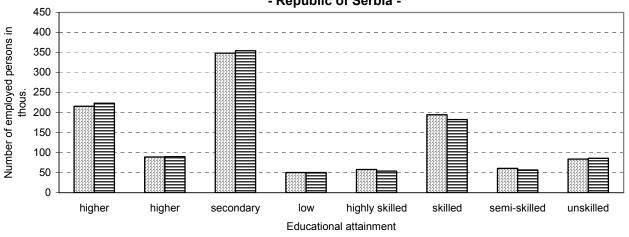

## 4-1. Employed persons by educational attainment and average earnings - September 2008 -

|                                  |                                  |                            |                            | Republic                   | of Serbia                        |                            |                            |                            |  |
|----------------------------------|----------------------------------|----------------------------|----------------------------|----------------------------|----------------------------------|----------------------------|----------------------------|----------------------------|--|
|                                  |                                  |                            |                            | Centra                     | l Serbia                         |                            |                            |                            |  |
|                                  | Total                            |                            | All                        |                            | City of B                        | elgrade                    | Vojvodina                  |                            |  |
| _                                | Number of<br>employed<br>persons | Average<br>earning,<br>RSD | Number of employed persons | Average<br>earning,<br>RSD | Number of<br>employed<br>persons | Average<br>earning,<br>RSD | Number of employed persons | Average<br>earning,<br>RSD |  |
| Total Higher educational         | 1100875                          | 45406                      | 812040                     | 45777                      | 332322                           | 56250                      | 288835                     | 44364                      |  |
| attainment High educational      | 215933                           | 75370                      | 162698                     | 75716                      | 80171                            | 87573                      | 53235                      | 74312                      |  |
| attainment Secondary educational | 89055                            | 51094                      | 66373                      | 50910                      | 26771                            | 59851                      | 22682                      | 51632                      |  |
| attainment                       | 348396                           | 41219                      | 253389                     | 41635                      | 112978                           | 48444                      | 95007                      | 40109                      |  |
| Low educational attainment       | 50369                            | 27024                      | 34815                      | 27536                      | 13150                            | 34108                      | 15554                      | 25880                      |  |
| Highly skilled                   | 57780                            | 47613                      | 47201                      | 47702                      | 23587                            | 55419                      | 10579                      | 47213                      |  |
| Skilled                          | 194596                           | 35024                      | 144924                     | 34790                      | 47396                            | 42366                      | 49672                      | 35706                      |  |
| Semi-skilled                     | 60673                            | 28984                      | 46857                      | 28288                      | 14954                            | 30651                      | 13816                      | 31344                      |  |
| Unskilled                        | 84073                            | 25153                      | 55783                      | 24151                      | 13315                            | 28155                      | 28290                      | 27129                      |  |

#### 4-2. Employed persons by educational attainment and average earnings - March 2009 -

|                                    |                                  |                            |                            | Republic                   | of Serbia                  |                            |                            |                            |  |
|------------------------------------|----------------------------------|----------------------------|----------------------------|----------------------------|----------------------------|----------------------------|----------------------------|----------------------------|--|
|                                    |                                  |                            |                            | Centra                     |                            |                            |                            |                            |  |
|                                    | Tota                             | al                         | All                        |                            | City of Bo                 | elgrade                    | Vojvodina                  |                            |  |
|                                    | Number of<br>employed<br>persons | Average<br>earning,<br>RSD | Number of employed persons | Average<br>earning,<br>RSD | Number of employed persons | Average<br>earning,<br>RSD | Number of employed persons | Average<br>earning,<br>RSD |  |
|                                    |                                  |                            |                            |                            |                            |                            |                            |                            |  |
| <b>Total</b><br>Higher educational | 1097287                          | 46014                      | 808725                     | 46623                      | 337493                     | 58041                      | 288562                     | 44308                      |  |
| attainment                         | 223578                           | 78014                      | 168771                     | 78616                      | 83539                      | 92217                      | 54807                      | 76161                      |  |
| High educational attainment        | 89811                            | 52885                      | 67420                      | 53021                      | 27718                      | 63400                      | 22391                      | 52476                      |  |
| Secondary educational attainment   | 354382                           | 41150                      | 254590                     | 42009                      | 116284                     | 49508                      | 99792                      | 38957                      |  |
| Low educational attainment         | 50157                            | 26304                      | 34971                      | 26648                      | 14257                      | 31024                      | 15186                      | 25514                      |  |
| Highly skilled                     | 54114                            | 46076                      | 45071                      | 46116                      | 22784                      | 53778                      | 9043                       | 45880                      |  |
| Skilled                            | 182577                           | 33680                      | 137455                     | 33363                      | 44728                      | 42023                      | 45122                      | 34645                      |  |
| Semi-skilled                       | 56901                            | 27295                      | 43877                      | 26889                      | 13131                      | 30114                      | 13024                      | 28663                      |  |
| Unskilled                          | 85767                            | 25662                      | 56570                      | 24588                      | 15052                      | 28424                      | 29197                      | 27743                      |  |