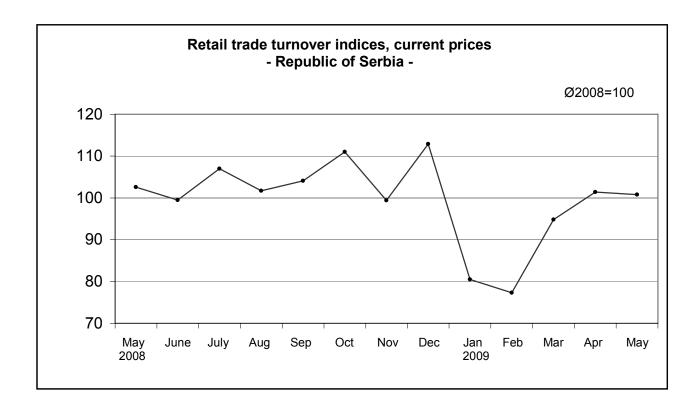

## Retail trade turnover in the Republic of Serbia, May 2009 - Preliminary results -

According to the preliminary results, the turnover of retail trade in the Republic of Serbia in May 2009, compared to May 2008, decreased by 1.7% at current prices and by 8.5% at constant prices. In May 2009 compared to April 2009, the turnover at current prices decreased by 0.5% and at constant prices by 2.7%.

Comparing the first five months of 2009 with the same period 2008, the retail trade turnover decreased at current prices by 2.1% and at constant prices by 8.6%.

**Notes:** The indices published in this communication are obtained from the Monthly Survey of Retail Trade (TRG-10). Since 2009, the sample involves all big and middle-sized enterprises, registered in the sections 50 and 52 of the Classification of Activities, while small enterprises have been selected by the random sample method. The sample also involves certain number of enterprises registered in other sections of activities, but performing the retail trade activity.