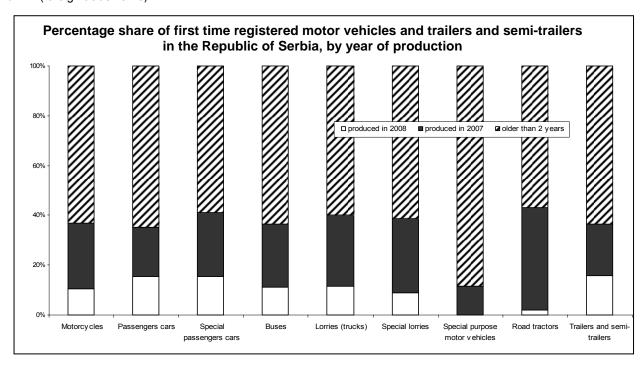

## Number of first time registered road vehicles and trailers<sup>1)</sup>

|                            | Re    | I quarter 2008<br>epublic of Serb |           | R     | I quarter 2009    |           |                |  |
|----------------------------|-------|-----------------------------------|-----------|-------|-------------------|-----------|----------------|--|
|                            | Total | Central<br>Serbia                 | Vojvodina | Total | Central<br>Serbia | Vojvodina | I quarter 2008 |  |
| Motorcycles                | 1296  | 832                               | 464       | 772   | 467               | 305       | 59,6           |  |
| Passengers cars            | 20812 | 15346                             | 5466      | 15818 | 11472             | 4346      | 76,0           |  |
| Special passengers cars    | 55    | 50                                | 5         | 39    | 35                | 4         | 70,9           |  |
| Buses                      | 56    | 52                                | 4         | 63    | 48                | 15        | 112,5          |  |
| Lorries (trucks)           | 3410  | 2572                              | 838       | 1670  | 1222              | 448       | 49,0           |  |
| Special lorries            | 186   | 125                               | 61        | 136   | 120               | 16        | 73,1           |  |
| Special purpose motor      |       |                                   |           |       |                   |           |                |  |
| vehicles                   | 18    | 6                                 | 12        | 35    | 8                 | 27        | 194,4          |  |
| Road tractors              | 340   | 116                               | 224       | 149   | 69                | 80        | 43,8           |  |
| Trailers and semi-trailers | 636   | 430                               | 206       | 336   | 224               | 112       | 52,8           |  |

Source: Ministry of the Interior of the Republic of Serbia

Without data for Kosovo and Metohia