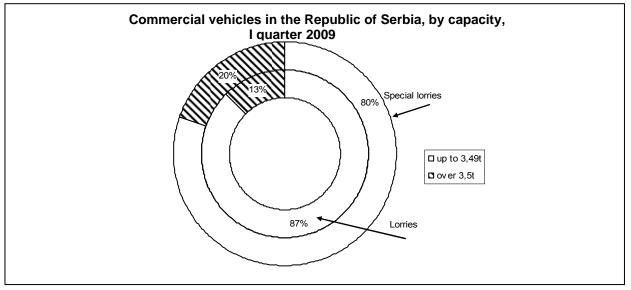

Decrease of registered commercial vehicles is noted compared to 2009. In the category of lorries and special lorries, the most frequent are those with capacity load of up to 3.5t.

Total number of road accidents in the first quarter of 2009 decreased by 6.2%, when compared to the same period 2008. A decrease of 16.2% of road accidents with killed persons is noted within built-up areas.