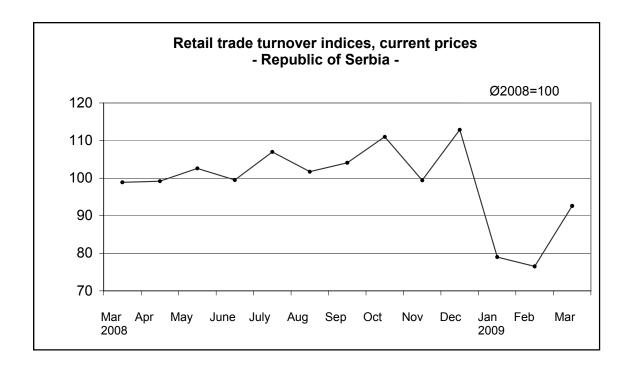

## Retail trade turnover in the Republic of Serbia, March 2009 - Preliminary results -

According to the preliminary results, the turnover of retail trade in the Republic of Serbia in March 2009, compared to March 2008, fell by 6.4% at current prices and by 12.5% at constant prices. In March 2009 compared to February 2009, the turnover at current prices increased by 21% and at constant prices by 20.4%.

Comparing the first three months of 2009 with the same period 2008, the retail trade turnover decreased at current prices by 5.5% and at constant prices by 11.7%.

**Notes:** The indices published in this communication are obtained from the Monthly Survey of Retail Trade (TRG-10). Since 2009, the sample involves all big and middle-sized enterprises, registered in the sections 50 and 52 of the Classification of Activities, while small enterprises have been selected by the random sample method. The sample also involves certain number of enterprises registered in other sections of activities, but performing the retail trade activity.