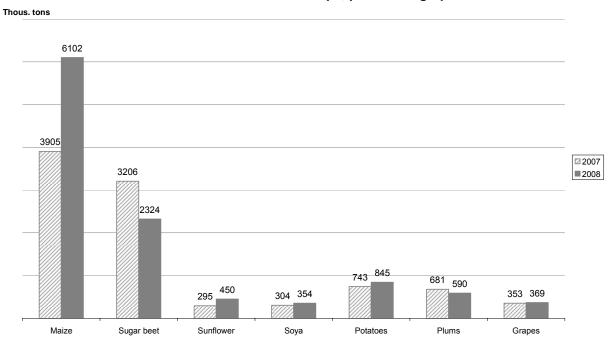

#### Production of some main crops, plums and grapes

According to these data maize production is expected to amount 6102 thousands of tones in 2008 which is by 56.3% greater than production in previous year.

Compared to 2007 decrease in production is expected for sugar beet by 27.5%, while production of sunflowers, soya and potatoes is expected to increase by 52.9%, 16.6% and 13.7%.

Compared to ten-year average (1998-2008) expected production of maize, sunflower and soya is by 14.4%, 41.3% and 30.2% larger , while production of potatoes and sugar beet is smaller by 0.2% and 0.8% respectively.

Referring to fruit, compared to realized production in previous year, smaller production of plums is expected in Republic of Serbia by 13.3%, while the production of grapes is expected to increase by 4.4%. In the same tame both plums and grapes production is larger compared to ten-year average (1998-2008), by 34.2% for plums and 4.6% for grapes.