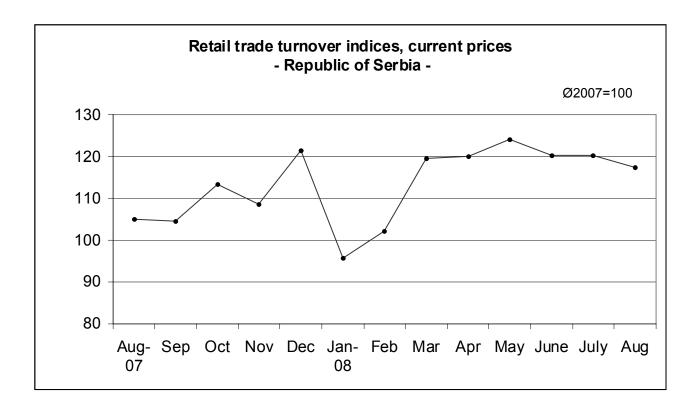

According to the preliminary results, the turnover of retail trade in the Republic of Serbia in August 2008, compared to August 2007, rose by 11.9% at current prices and fell by 0.7% at constant prices. In August 2008 compared to July 2008, the turnover at current prices decreased by 2.5% and at constant prices by 1.2%.

Comparing the first eight months of 2008 with the same period 2007, the retail trade turnover increased at current prices by 22.2% and at constant prices by 6.8%.

**Notes:** The indices published in this communication are obtained from the Monthly Survey of Retail Trade (TRG-10), a regular monthly survey which has been carried out since January 2003 on the sample of selected enterprises of all types of property that deal with retail trade, no matter whether retail trade is their principal activity or not. Large enterprises have been included in the sample intentionally, on the basis of the turnover made in retail trade in the previous period, while the others have been selected by the random sample method.