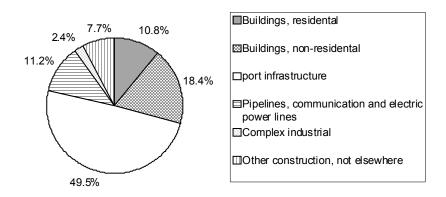

#### 3. Value of construction works done, by types of construction

Contractors from the Republic of Serbia

|                    | Value of construction works done |             |                     |                             |                                                            |                                     |                                     |  |
|--------------------|----------------------------------|-------------|---------------------|-----------------------------|------------------------------------------------------------|-------------------------------------|-------------------------------------|--|
|                    |                                  | Buildings   |                     | Civil engineering           |                                                            |                                     |                                     |  |
|                    | Total                            | Residential | Non-<br>residential | Transport<br>infrastructure | Pipelines,<br>communication<br>and electric<br>power lines | Complex<br>industrial<br>structures | Other civil<br>engineering<br>works |  |
| Republic of Serbia | 100                              | 10,8        | 18,4                | 49,3                        | 10,6                                                       | 2,3                                 | 8,6                                 |  |
| Central Serbia     | 100                              | 11,0        | 19,9                | 48,4                        | 8,7                                                        | 2,7                                 | 9,3                                 |  |
| Vojvodina          | 100                              | 9,9         | 12,8                | 52,6                        | 18,2                                                       | 0,7                                 | 5,8                                 |  |
| Abroad             | 100                              | 11,2        | 18,2                | 44,8                        | 1,0                                                        | 0,1                                 | 24,7                                |  |

#### Value of construction works done, by types of construction