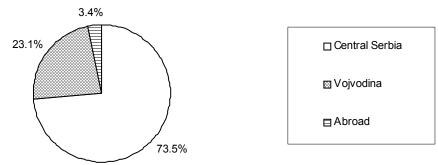

#### 2. Indices of value of construction works done and value of contracted works, number of workers and hours worked, completed and non-completed dwellings

| Contractors from the Republic of Serbia II quarter 2007=100 |            |             |                      |                     |                                                             |                     |        | 2007=100       |                        |
|-------------------------------------------------------------|------------|-------------|----------------------|---------------------|-------------------------------------------------------------|---------------------|--------|----------------|------------------------|
|                                                             | Value of c | onstruction | works done           | Value of            | Average<br>number of<br>workers on<br>construction<br>sites | Dwellings completed |        | Number of non- |                        |
|                                                             | Total      | Buildings   | Civil<br>engineering | contracted<br>works |                                                             | construction        | Number | Area           | completed<br>dwellings |
| Republic of Serbia                                          | 114,8      | 99,3        | 122,7                | 101,7               | 100,7                                                       | 102,8               | 100,8  | 100,1          | 98,4                   |
| Central Serbia                                              | 114,7      | 96,9        | 124,8                | 99,8                | 101,0                                                       | 103,6               | 105,1  | 104,1          | 91,1                   |
| Vojvodina                                                   | 115,2      | 113,7       | 115,6                | 108,9               | 99,7                                                        | 99,9                | 52,9   | 46,5           | 122,5                  |
| Abroad                                                      | 95,4       | 52,5        | 144,7                | 60,4                | 73,6                                                        | 68,3                |        |                |                        |

#### Value of construction works done, by territories