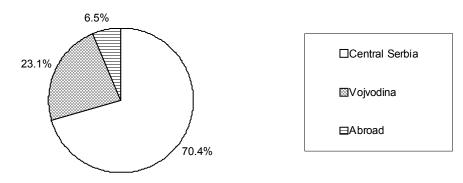

## 2. Indices of value of construction works done and value of contracted works, number of workers and hours worked, completed and non-completed dwellings

| Contractors from the Republic of Serbia I quarter 2007=100 |                                  |           |                      |                     |                                     |                     |        |                |                        |
|------------------------------------------------------------|----------------------------------|-----------|----------------------|---------------------|-------------------------------------|---------------------|--------|----------------|------------------------|
|                                                            | Value of construction works done |           |                      | Value of Number of  | Hours<br>worked on                  | Dwellings completed |        | Number of non- |                        |
|                                                            | Total                            | Buildings | Civil<br>engineering | contracted<br>works | workers on<br>construction<br>sites | construction        | Number | Area           | completed<br>dwellings |
| Republic of Serbia                                         | 109,0                            | 105,8     | 110,9                | 112,5               | 97,5                                | 98,2                | 43,5   | 39,6           | 103,0                  |
| Central Serbia                                             | 104,4                            | 103,1     | 105,2                | 116,0               | 96,6                                | 97,2                | 35,2   | 29,0           | 96,3                   |
| Vojvodina                                                  | 130,0                            | 122,5     | 133,1                | 102,3               | 100,9                               | 101,9               | 65,6   | 78,9           | 128,6                  |
| Abroad                                                     | 72,6                             | 67,6      | 77,1                 | *1)                 | 47,0                                | 47,8                |        |                |                        |

#### Value of construction works done, by territories