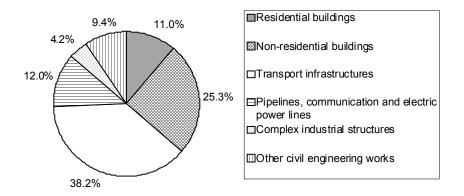

#### 3. Value of construction works done, by types of construction

Contractors from the Republic of Serbia

| Contractors from the Republic of Corbia |                                  |             |                     |                          |                                                            |                               |                               |  |  |
|-----------------------------------------|----------------------------------|-------------|---------------------|--------------------------|------------------------------------------------------------|-------------------------------|-------------------------------|--|--|
|                                         | Value of construction works done |             |                     |                          |                                                            |                               |                               |  |  |
|                                         |                                  | Build       | dings               | Civil engineering        |                                                            |                               |                               |  |  |
|                                         | Total                            | Residential | Non-<br>residential | Transport infrastructure | Pipelines,<br>communication<br>and electric<br>power lines | Complex industrial structures | Other civil engineering works |  |  |
| Republic of Serbia                      | 100                              | 11,5        | 25,3                | 38,3                     | 11,3                                                       | 3,9                           | 9,7                           |  |  |
| Central Serbia                          | 100                              | 11,6        | 27,7                | 37,1                     | 8,4                                                        | 4,7                           | 10,5                          |  |  |
| Vojvodina                               | 100                              | 10,9        | 16,5                | 42,3                     | 22,1                                                       | 1,1                           | 7,1                           |  |  |
| Abroad                                  | 100                              | 18,0        | 25,9                | 39,5                     | 1,2                                                        | 0,1                           | 15,3                          |  |  |

### Value of construction works done, by types of construction