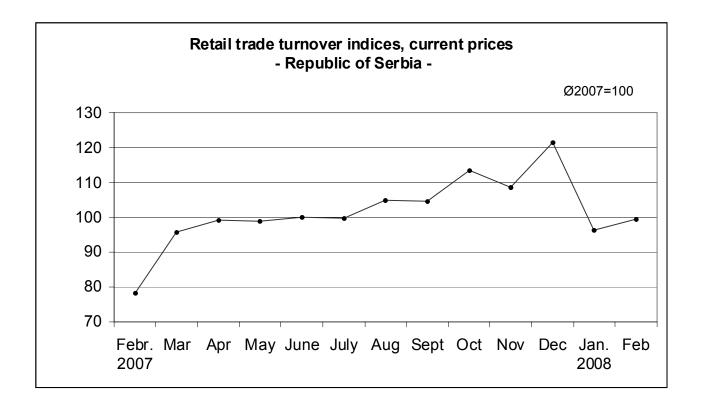

According to the preliminary results, the turnover of retail trade in the Republic of Serbia in February 2008, compared to February 2007, rose by 27.3% at current prices and by 11.9% at constant prices. In February 2008 compared to January 2008, the turnover at current prices increased by 3.4% and at constant prices by 2.5%.

Comparing the first two months of 2008 with the same period 2007, the retail trade turnover increased at current prices by 27.4% and at constant prices by 12.9 %.

**Notes:** The indices published in this communication are obtained from the Monthly Survey of Retail Trade (TRG-10), a regular monthly survey which has been carried out since January 2003 on the sample of selected enterprises of all types of property that deal with retail trade, no matter whether retail trade is their principal activity or not. Large enterprises have been included in the sample intentionally, on the basis of the turnover made in retail trade in the previous period, while the others have been selected by the random sample method.