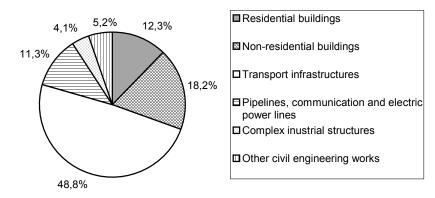

#### 3. Value of construction works done, by types of construction

Contractors from the Republic of Serbia

|                    |       | Value of construction works done |                     |                          |                                              |                          |                      |  |  |  |  |
|--------------------|-------|----------------------------------|---------------------|--------------------------|----------------------------------------------|--------------------------|----------------------|--|--|--|--|
|                    |       | Buildings                        |                     | Civil engineering        |                                              |                          |                      |  |  |  |  |
|                    | Total |                                  |                     |                          | Pipelines,                                   | Complex                  | Other civil          |  |  |  |  |
|                    | Total | Residential                      | Non-<br>residential | Transport infrastructure | communication<br>and electric<br>power lines | industrial<br>structures | engineering<br>works |  |  |  |  |
| Republic of Serbia | 100   | 12,5                             | 19,7                | 47,3                     | 10,6                                         | 3,9                      | 6,1                  |  |  |  |  |
| Central Serbia     | 100   | 13,9                             | 19,1                | 48,5                     | 9,2                                          | 3,6                      | 5,7                  |  |  |  |  |
| Vojvodina          | 100   | 7,8                              | 15,8                | 49,4                     | 18,1                                         | 5,3                      | 3,6                  |  |  |  |  |
| Abroad             | 100   | 14,1                             | 39,3                | 25,5                     | 0,6                                          | 1,4                      | 19,2                 |  |  |  |  |

#### Value of construction works done, by types of construction