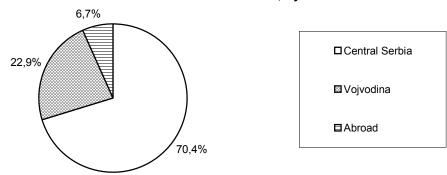

### 2. Indices of value of construction works done and value of contracted works, number of workers and hours worked, completed and non-completed dwellings

Contractors from the Republic of Serbia II quarter 2006=100 Average Dwellings completed Value of construction works done Hours Number of Value of number of worked on contracted workers on completed Civil construction Total **Buildings** works construction Number Area engineering dwellings sites sites Republic of Serbia 125,9 120,9 128,4 115,3 96,6 188,5 183,2 79,4 Central Serbia 123,7 122,2 117,0 95,3 96,4 256,7 213,0 75,5 122,7 44,0 Vojvodina 99,8 62,0 140,2 105,8 154,1 109,1 101,4 94,6 Abroad 98,6 94,5 103,7 116,1 66,4

#### Value of construction works done, by territories