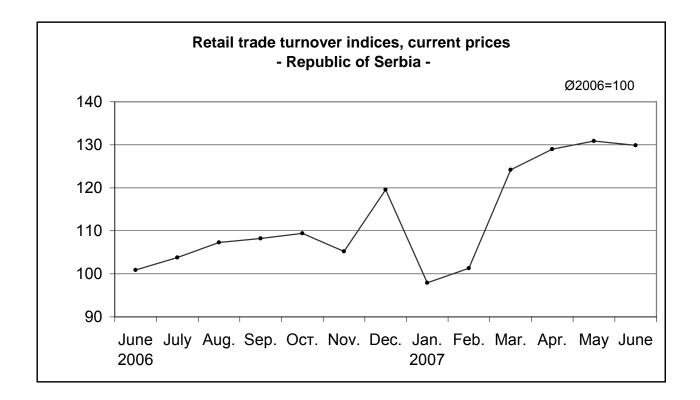

According to the preliminary results, the turnover of retail trade in the Republic of Serbia in June 2007, compared to June 2006, rose by 28.8% at current prices, and by 25.3% at constant prices. In June 2007 compared to May 2007, the turnover at current prices decreased by 0.7% and at constant prices by 1.6%.

The retail trade turnover in the period January-June 2007 compared to the same period 2006 rose at current prices by 30.5% and at constant prices by 26%.

**Notes:** The indices published in this communication are obtained from the Monthly Survey of Retail Trade (TRG-10), a regular monthly survey which has been carried out since January 2003 on the sample of selected enterprises of all types of property that deal with retail trade, no matter whether retail trade is their principal activity or not. Large enterprises have been included in the sample intentionally, on the basis of the turnover made in retail trade in the previous period, while the others have been selected by the random sample method.