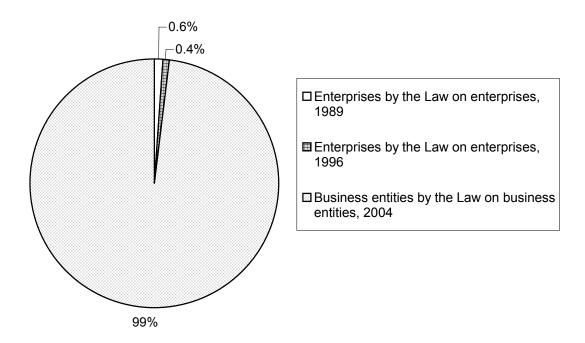

#### Number of business entities in the Republic of Serbia

| Organization form                       | Total  | According to law on companies |                   | Companies registered in SBRA <sup>1)</sup> |                                 |               |
|-----------------------------------------|--------|-------------------------------|-------------------|--------------------------------------------|---------------------------------|---------------|
|                                         |        | From year<br>1989             | From year<br>1996 | Total                                      | Pre-<br>registered<br>companies | New companies |
| Total                                   | 303985 | 2314                          | 1125              | 300546                                     | 214315                          | 86231         |
| Nonresidential companies                | 1204   |                               | -                 | 1204                                       | 8                               | 1196          |
| Branches of foreign legal entities      | 105    | _                             | _                 | 105                                        | 6                               | 99            |
| Partnerships                            | 5451   | _                             | 94                | 5357                                       | 4929                            | 428           |
| Limited partnerships                    | 864    | 1                             | 14                | 849                                        | 797                             | 52            |
| Joint stock companies                   | 3866   | 106                           | 24                | 3736                                       | 3666                            | 70            |
| Limited liability companies             | 83415  | 1040                          | 436               | 81939                                      | 55877                           | 26062         |
| Private enterprises                     | 1311   | 1027                          | -                 | 284                                        | 284                             | -             |
| Socially-owned enterprises              | 2038   | 57                            | 60                | 1921                                       | 1921                            | -             |
| Public enterprises                      | 885    | 7                             | 20                | 858                                        | 787                             | 71            |
| Banks and other financial organizations | 38     | -                             | 4                 | 34                                         | 34                              | -             |
| Stocks exchange and their brokers       | 48     | -                             | -                 | 48                                         | 36                              | 12            |
| Insurance joint stock companies         | 19     | -                             | 4                 | 15                                         | 13                              | 2             |
| Entrepreneurs                           | 196686 | -                             | 88                | 196598                                     | 138823                          | 57775         |
| Business associations                   | 299    | -                             | 158               | 141                                        | 139                             | 2             |
| Cooperatives                            | 6909   | 38                            | 45                | 6826                                       | 6372                            | 454           |
| Other forms                             | 847    | 38                            | 178               | 631                                        | 623                             | 8             |

The table contains the number of business entities in the Republic of Serbia, by organization forms (legal forms), as of  $30^{th}$  June 2007, which is separated according to laws which regulate registration process of business entities after 1988: Law on enterprises ("Official Gazette SFRY", No. 77/88, 40/89, 46/90  $\mu$  61/90), Law on enterprises ("Official Gazette FRY", No. 29/96), Law on business entities ("Official Gazette RS", No. 55/04).