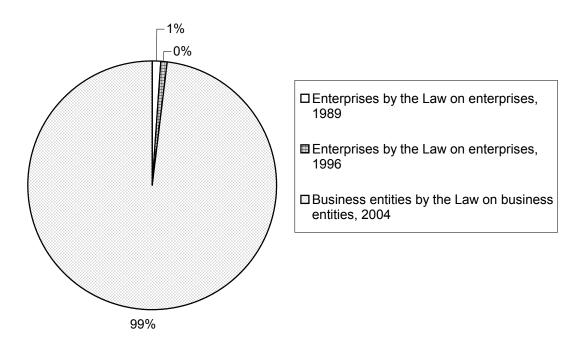

#### Number of business entities in the Republic of Serbia

| Organization form                       | Total  | According to law on companies |                   | Companies registered in SBRA <sup>1)</sup> |                                 |               |
|-----------------------------------------|--------|-------------------------------|-------------------|--------------------------------------------|---------------------------------|---------------|
|                                         |        | From year<br>1989             | From year<br>1996 | Total                                      | Pre-<br>registered<br>companies | New companies |
| Total                                   | 292482 | 2553                          | 1387              | 288542                                     | 217727                          | 70815         |
| Nonresidential companies                | 1008   | -                             | -                 | 1008                                       | 3                               | 1005          |
| Branches of foreign legal entities      | 82     | -                             | -                 | 82                                         | 2                               | 80            |
| Partnerships                            | 5731   | -                             | 125               | 5606                                       | 5197                            | 409           |
| Limited partnerships                    | 912    | 1                             | 17                | 894                                        | 849                             | 45            |
| Joint stock companies                   | 3884   | 118                           | 38                | 3728                                       | 3670                            | 58            |
| Limited liability companies             | 78991  | 1141                          | 567               | 77283                                      | 55056                           | 22227         |
| Private enterprises                     | 1388   | 1103                          | -                 | 285                                        | 285                             | -             |
| Socially-owned enterprises              | 2092   | 90                            | 95                | 1907                                       | 1906                            | 1             |
| Public enterprises                      | 878    | 8                             | 27                | 843                                        | 781                             | 62            |
| Banks and other financial organizations | 39     | -                             | 6                 | 33                                         | 33                              | -             |
| Stocks exchange and their brokers       | 45     | -                             | -                 | 45                                         | 34                              | 11            |
| Insurance joint stock companies         | 22     | -                             | 5                 | 17                                         | 16                              | 1             |
| Entrepreneurs                           | 189667 | -                             | 88                | 189579                                     | 143072                          | 46507         |
| Business associations                   | 304    | -                             | 164               | 140                                        | 138                             | 2             |
| Cooperatives                            | 6876   | 53                            | 63                | 6760                                       | 6361                            | 399           |
| Other forms                             | 563    | 39                            | 192               | 332                                        | 324                             | 8             |

The table contains the number of business entities in the Republic of Serbia, by organization forms (legal forms), as of  $31^{\rm st}$  March 2007, which is separated according to laws which regulate registration process of business entities after 1988: Law on enterprises ("Official Gazette SFRY", No. 77/88, 40/89, 46/90  $\mu$  61/90), Law on enterprises ("Official Gazette FRY", No. 29/96), Law on business entities ("Official Gazette RS", No. 125/04) and Law on registration of business entities ("Official Gazette RS", No. 55/04).