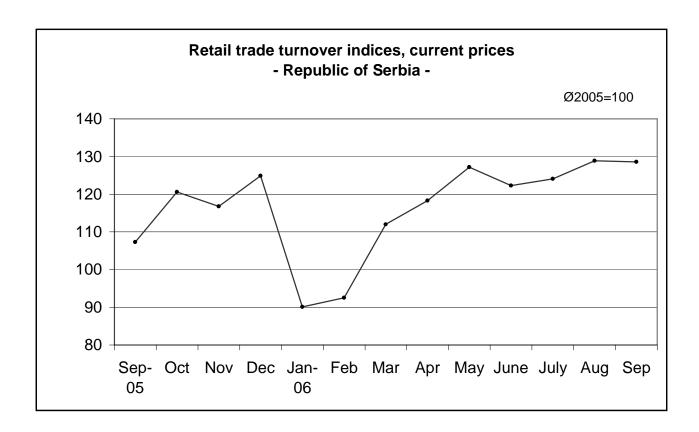

## Turnover in retail trade

|                                     | IX 2006<br>IX 2005 | <u>IX 2006</u><br>VIII 2006 | I-IX 2006<br>I-IX 2005 | <u>VIII 2006</u><br>Ø 2005 | IX 2006<br>Ø 2005 |
|-------------------------------------|--------------------|-----------------------------|------------------------|----------------------------|-------------------|
| Turnover indices at current prices  |                    |                             |                        |                            |                   |
| Republic of Serbia                  | 119,8              | 99,7                        | 124,6                  | 128,9                      | 128,6             |
| Central Serbia                      | 121,4              | 99,0                        | 125,7                  | 127,9                      | 126,6             |
| Vojvodina                           | 116,2              | 101,6                       | 121,9                  | 131,7                      | 133,8             |
| Turnover indices at constant prices |                    |                             |                        |                            |                   |
| Republic of Serbia                  | 107,7              | 100,3                       | 109,1                  | 112,8                      | 113,2             |
| Central Serbia                      | 109,3              | 99,6                        | 110,0                  | 111,9                      | 111,5             |
| Vojvodina                           | 104,0              | 102,1                       | 106,7                  | 115,1                      | 117,5             |

According to previous data, turnover of goods in retail trade in the Republic of Serbia in September 2006 related to September 2005 saw a growth of 19.8 %, at current prices and growth of 7.7 % at constant prices. In September 2006, compared to August 2006, turnover of goods decreased by 0.3 % at current prices and increased by 0.3 % at constant prices.

Comparing the period January- September 2006 with the same period 2005, turnover of goods grew by 24.6 % at current prices and by 9.1 % at constant prices.