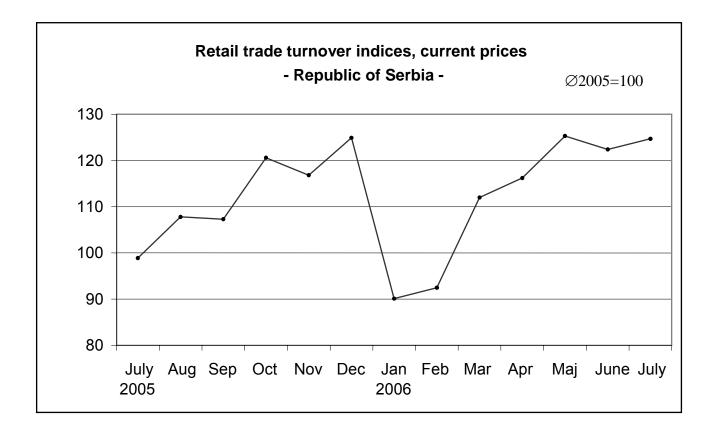

According to the preliminary results, the turnover of retail trade in the Republic of Serbia in July 2006, compared to July 2005, rose by 26% at current prices, and by 11.9% at constant prices. In July 2006, compared to the previous month, the turnover at current prices was by 1.9% higher and at constant prices it was higher by 2.1%.

In the first seven months 2006, compared to the same period 2005, the turnover of retail trade saw a 25.8% increase at current prices and a 9.6% increase at constant prices.

**Notes:** The indices published in this communication are obtained from the Monthly Survey of Retail Trade (TRG-10), a regular monthly survey which has been carried out since January 2003 on the sample of selected enterprises of all kinds of property that deal with retail trade, no matter whether retail trade is their principal activity or not. Large enterprises have been included in the sample intentionally, on the basis of the turnover made in retail trade in the previous period, while the others have been selected by the random sample method.