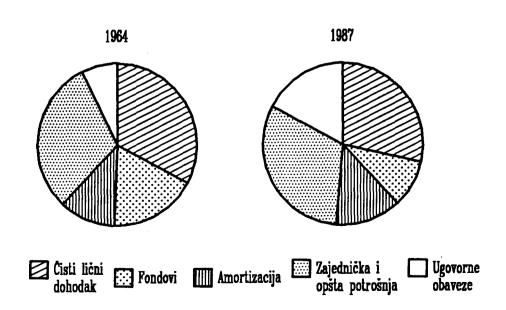

# SADRŽAJ

| strana                                                       | strana                                                                |
|--------------------------------------------------------------|-----------------------------------------------------------------------|
| Predgovor 3                                                  | 3-5. Poljoprivredno stanovništvo prema aktivnosti i polu, po popisima |
|                                                              | 3-6. Stanovništvo i domaćinstva, prema popisima 40                    |
| Skraćenice i znaci 10                                        | 3-7. Kretanje stanovništva41                                          |
|                                                              | 3-8. Kretanje stanovništva po republikama i pokrajinama 42            |
| Opšta objašnjenja 11                                         | 3-9. Stanovništvo prema narodnosti i polu, prema                      |
|                                                              | popisima44                                                            |
|                                                              | 3-10. Stanovništvo prema narodnosti i republikama i pokra-            |
|                                                              | jinama po popisima                                                    |
| 1. Zemljište i klima 15                                      | 3-11. Stanovništvo prema aktivnosti, po popisima 50                   |
| 1-1. Površina SFR Jugoslavije 16                             | 3-12. Stanovništvo staro 10 i više godina prema školskoj              |
| 1-2. Dužina granice SFR Jugoslavije                          | spremi, po popisima 50                                                |
| 1-3. Vodostaj na rekama                                      | 3-13. Aktivno stanovništvo prema zanimanju, popis 1981. 51            |
| 1-4. Temperatura vode na rekama u toku godine 19             | 3-14. Stanovništvo u gradovima sa preko 50000 stanovnika 52           |
| 1-5. Temperatura vazduha                                     | 3-15. Osnovni podaci o stanovništvu po banovinama 52                  |
| 1-6. Količine padavina                                       |                                                                       |
| 1-7. Zemljotresi                                             | 4. Zaposlenost i lični dohoci 53                                      |
|                                                              | 4-1. Zaposleno osoblje prema polu, 1920-1940 57                       |
| 2. Društveno i političko uređenje 27                         | 4-2. Zaposleno osoblje po delatnostima, polu i sektoru                |
| 2-1. Državno-teritorijalna podela 31.12.1937                 | svojine                                                               |
| 2-2. Državno teritorijalna podela 31.12.1939                 | 4-3. Zaposleno osoblje prema polu i sektoru svojine po                |
| 2-3. Državno-teritorijalna podela SFR Jugoslavije            | republikama i pokrajinama58                                           |
| 2-4. Izborne jedinice u Kraljevini Srba, Hrvata i Slovenaca  | 4-4. Zaposleno osoblje društvenog sektora prema                       |
| 1920-1931,                                                   | popisima 1967, 1976. i 1986                                           |
| 2-5. Izborni rezultati - izabrani poslanici 1920-1927 30     | 4-5. Zaposleno osoblje društvenog sektora po republikama              |
| 2-6. Izbori za narodnu skupštinu 1931-1938 30                | i pokrajinama, prema popisu 1976                                      |
| 2-7. Izbori za senat 1931-1938                               | 4-6. Zaposleno osoblje društvenog sektora po republikama              |
| 2-8. Delegati u skupštini SFR Jugoslavije, skupštinama       | i pokrajinama prema popisu 1986 68                                    |
| socijalističkih republika i socijalističkih autonomnih       | 4-7. Zapošljavanje 1930-1940                                          |
| pokrajina 31                                                 | 4-8. Zapošljavanje 1952-1988 70                                       |
| 2-9. Delegati u skupštinama opština                          | 4-9. Zapošljavanje po republikama i pokrajinama 70                    |
| 2-10. Sastav savezne, republičkih, pokrajinskih i opštinskih | 4-10. Prosečna dnevna nadnica osiguranih članova središnjeg           |
| skupština31                                                  | ureda za osiguranje radnika                                           |
| 2-11. Izbori delegacija i članova delegacija osnovnih samo-  | 4-11. Troškovi života i kupovna snaga dinara                          |
| upravnih organizacija i zajednica za skupštine DPZ 33        | 4-12. Indeksi rada                                                    |
| 2-12. Organi upravljanja i njihovi izvršni organi u orga-    | 4-13. Nominalna zarada radnika i nameštenika po privre-               |
| nizacijama udruženog rada 34                                 | dnim delatnostima 1930-1939                                           |
| 2-13. Samoupravne interesne zajednice                        | 4-14. Čist lični dohodak po radniku                                   |
| 2-14. Mesne zajednice i delegati u skupštinama mesnih        | 4-15. Čist lični dohodak po radniku u republikama i pokra-            |
| zajednica 34                                                 | jinama 77                                                             |
|                                                              | 4-16. Čist lični dohodak po radniku društvenog sektora                |
| 2 04                                                         | prema nekim obeležjima radnika                                        |
| 3. Stanovništvo 35                                           | 4-17. Čist lični dohodak po radniku društvenog sektora po             |
| 3-1. Stanovništvo prema starosti i polu, prema popisima . 38 | republikama i pokrajinama prema nekim obeležjima .                    |
| 3-2. Domaćinstva prema broju članova, prema popisima . 39    | radnika 1976 79                                                       |
| 3-3. Nepismeno stanovništvo staro 10 i više godina prema     | 4-18. Čist lični dohodak po radniku društvenog sektora po             |
| polu, po popisima                                            | republikama i pokrajinama, prema nekim obeležjima                     |
| 3-4. Stanovništvo prema aktivnosti i polu, po popisima 39    | radnika 1986                                                          |
|                                                              |                                                                       |