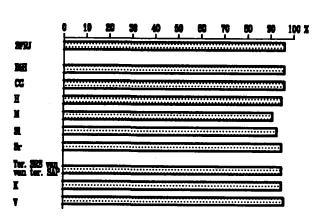

| 30 544                          | 14 032        | 11 045             |
| 1985 | 134 884              | 22 432                    | 4 269           | 26 821         | 12 663             | 12 534          | 56 165 | 30 884                          | 14 368        | 10 913             |
| 1986 | 137 201              | 22 424                    | 4 270           | 27 165         | 12 929             | 12 962          | 57 451 | 31 573                          | 14 760        | 11 118             |
| 1987 | 139 167              | 22 323                    | 4 381           | 27 493         | 12 912             | 13 231          | 58 827 | 32 123                          | 15 170        | 11 534             |

**Graf 25-1. DECA OD 7 DO 14 GODINA OBUHVAĆENA**OSNOVNIM OBRAZOVANJEM 1985. GODINE



Graf 25-2. UČENICI OSNOVNIH ŠKOLA



25-4. SREDNJE OBRAZOVANJE

| <del></del>                                                | Γ                                                   | <u> </u>                                                 |                                                      |                                                          |                                                         |                                                          | <del> </del>                                                                                                       | SR Sr                                                    |                                                    |                                                          |
|--------------------------------------