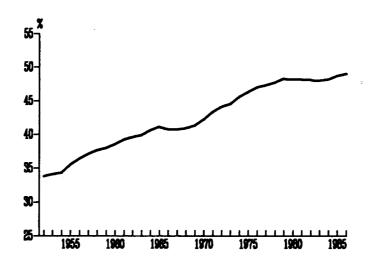

124 000          | 31 994                     | 100 944          | 186 749          | 120 731                         | 17 970         | 48 049             |
| 1985<br>1986 | 570 104<br>583 069   | 102 034            | 16 504           | 125 778          | 32 624                     | 101 948          | 191 216          | 123 091                         | 18 143         | 49 982             |
| 1390         | 1 383 069            | l 104 590          | 17 321           | 127 677          | 34 247                     | 104 011          | 195 223          | 125 434                         | 18 781         | 51 008             |

<sup>1)</sup> Bez vrednosti zemljišta, šuma i puteva u javnom saobraćaju.

Graf 9-4. UČEŠĆE OPREME U OSNOVNIM SREDSTVIMA PRIVREDE DRUŠTVENOG SEKTORA u cenama 1972.



#### 9-13. OSNOVNA SREDSTVA SAOBRAĆAJA I VEZA<sup>1)</sup>

U cenama 1972.

u milionima dinara

|      |                      | SR Bosna           |                 |                |                    |                 |        | SR Sr                           | bija          |                    |
|------|----------------------|--------------------|-----------------|----------------|--------------------|-----------------|--------|---------------------------------|---------------|--------------------|
|      | SFR Jugo-<br>slavija | i Herce-<br>govina | SR<br>Crna Gora | SR<br>Hrvatska | SR Make-<br>donija | SR<br>Slovenija | svega  | terit. SRS<br>van terit.<br>SAP | SAP<br>Kosovo | SAP Voj-<br>vodina |
| 1952 | 39 536               | 5 655              | 56              | 9 708