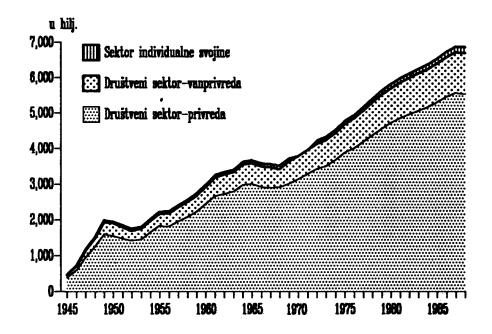

>5<br>5      | 1977<br>1978<br>1979<br>1980               |
| 22<br>23<br>24<br>25       | 8<br>8<br>9           | 38<br>40<br>37<br>37       | 13<br>14<br>13<br>13            | 22<br>22<br>20<br>20       | 8<br>7<br>7               | 5<br>6<br>5<br>4      | 1                               | 12<br>12<br>13<br>13       | 5 5 6                 | 1981<br>1982<br>1983<br>1984               |
| 26<br>28<br>30<br>31       | 9<br>10<br>11<br>11   | 40<br>43<br>45<br>49       | 14<br>15<br>16<br>18            | 22<br>24<br>24<br>25       | 8<br>8<br>9               | 4<br>5<br>6<br>6      |                                 | 14<br>14<br>15<br>18       | 6<br>7<br>7<br>8      | 1985<br>1986<br>1987<br>1988 <sup>3)</sup> |

Graf 4-2. ZAPOSLENO OSOBLJE PREMA DELATNOSTIMA I SEKTORU SVOJINE 1945-1988.



4-4. ZAPOSLENO OSOBLJE DRUŠTVENOG SEKTORA PREMA POPISIMA 1967, 1976. i 1986°

|                                                            |              | 1967         |            |                    | 1976         |            |                    | 1986         |            |
|------------------------------------------------------------|--------------|--------------|------------|--------------------|--------------|------------|--------------------|--------------|------------|
|                                                            | ukupno       | muškarci     | žene       | ukupno             | muškarci     | žene       | ukupno             | muškarci     | žene       |
| Ukupno                                                     | 3 529        | 2 463        | 1 066      | 4