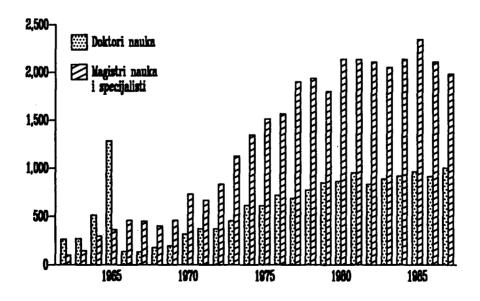

# SADRŽAJ

| strana                                                       | strana                                                                |
|--------------------------------------------------------------|-----------------------------------------------------------------------|
| Predgovor 3                                                  | 3-5. Poljoprivredno stanovništvo prema aktivnosti i polu, po popisima |
|                                                              | 3-6. Stanovništvo i domaćinstva, prema popisima 40                    |
| Skraćenice i znaci 10                                        | 3-7. Kretanje stanovništva41                                          |
|                                                              | 3-8. Kretanje stanovništva po republikama i pokrajinama 42            |
| Opšta objašnjenja 11                                         | 3-9. Stanovništvo prema narodnosti i polu, prema                      |
|                                                              | popisima44                                                            |
|                                                              | 3-10. Stanovništvo prema narodnosti i republikama i pokra-            |
|                                                              | jinama po popisima                                                    |
| 1. Zemljište i klima 15                                      | 3-11. Stanovništvo prema aktivnosti, po popisima 50                   |
| 1-1. Površina SFR Jugoslavije 16                             | 3-12. Stanovništvo staro 10 i više godina prema školskoj              |
| 1-2. Dužina granice SFR Jugoslavije                          | spremi, po popisima 50                                                |
| 1-3. Vodostaj na rekama                                      | 3-13. Aktivno stanovništvo prema zanimanju, popis 1981. 51            |
| 1-4. Temperatura vode na rekama u toku godine 19             | 3-14. Stanovništvo u gradovima sa preko 50000 stanovnika 52           |
| 1-5. Temperatura vazduha                                     | 3-15. Osnovni podaci o stanovništvu po banovinama 52                  |
| 1-6. Količine padavina                                       |                                                                       |
| 1-7. Zemljotresi                                             | 4. Zaposlenost i lični dohoci 53                                      |
|                                                              | 4-1. Zaposleno osoblje prema polu, 1920-1940 57                       |
| 2. Društveno i političko uređenje 27                         | 4-2. Zaposleno osoblje po delatnostima, polu i sektoru                |
| 2-1. Državno-teritorijalna podela 31.12.1937                 | svojine                                                               |
| 2-2. Državno teritorijalna podela 31.12.1939                 | 4-3. Zaposleno osoblje prema polu i sektoru svojine po                |
| 2-3. Državno-teritorijalna podela SFR Jugoslavije            | republikama i pokrajinama58                                           |
| 2-4. Izborne jedinice u Kraljevini Srba, Hrvata i Slovenaca  | 4-4. Zaposleno osoblje društvenog sektora prema                       |
| 1920-1931,                                                   | popisima 1967, 1976. i 1986                                           |
| 2-5. Izborni rezultati - izabrani poslanici 1920-1927 30     | 4-5. Zaposleno osoblje društvenog sektora po republikama              |
| 2-6. Izbori za narodnu skupštinu 1931-1938 30                | i pokrajinama, prema popisu 1976                                      |
| 2-7. Izbori za senat 1931-1938                               | 4-6. Zaposleno osoblje društvenog sektora po republikama              |
| 2-8. Delegati u skupštini SFR Jugoslavije, skupštinama       | i pokrajinama prema popisu 1986 68                                    |
| socijalističkih republika i socijalističkih autonomnih       | 4-7. Zapošljavanje 1930-1940                                          |
| pokrajina 31                                                 | 4-8. Zapošljavanje 1952-1988 70                                       |
| 2-9. Delegati u skupštinama opština                          | 4-9. Zapošljavanje po republikama i pokrajinama 70                    |
| 2-10. Sastav savezne, republičkih, pokrajinskih i opštinskih | 4-10. Prosečna dnevna nadnica osiguranih članova središnjeg           |
| skupština31                                                  | ureda za osiguranje radnika                                           |
| 2-11. Izbori delegacija i članova delegacija osnovnih samo-  | 4-11. Troškovi života i kupovna snaga dinara                          |
| upravnih organizacija i zajednica za skupštine DPZ 33        | 4-12. Indeksi rada                                                    |
| 2-12. Organi upravljanja i njihovi izvršni organi u orga-    | 4-13. Nominalna zarada radnika i nameštenika po privre-               |
| nizacijama udruženog rada 34                                 | dnim delatnostima 1930-1939                                           |
| 2-13. Samoupravne interesne zajednice                        | 4-14. Čist lični dohodak po radniku                                   |
| 2-14. Mesne zajednice i delegati u skupštinama mesnih        | 4-15. Čist lični dohodak po radniku u republikama i pokra-            |
| zajednica 34                                                 | jinama 77                                                             |
|                                                              | 4-16. Čist lični dohodak po radniku društvenog sektora                |
| 2 04                                                         | prema nekim obeležjima radnika                                        |
| 3. Stanovništvo 35                                           | 4-17. Čist lični dohodak po radniku društvenog sektora po             |
| 3-1. Stanovništvo prema starosti i polu, prema popisima . 38 | republikama i pokrajinama prema nekim obeležjima .                    |
| 3-2. Domaćinstva prema broju članova, prema popisima . 39    | radnika 1976 79                                                       |
| 3-3. Nepismeno stanovništvo staro 10 i više godina prema     | 4-18. Čist lični dohodak po radniku društvenog sektora po             |
| polu, po popisima                                            | republikama i pokrajinama, prema nekim obeležjima                     |
| 3-4. Stanovništvo prema aktivnosti i polu, po popisima 39    | radnika 1986                                                          |
|                                                              |                                                                       |