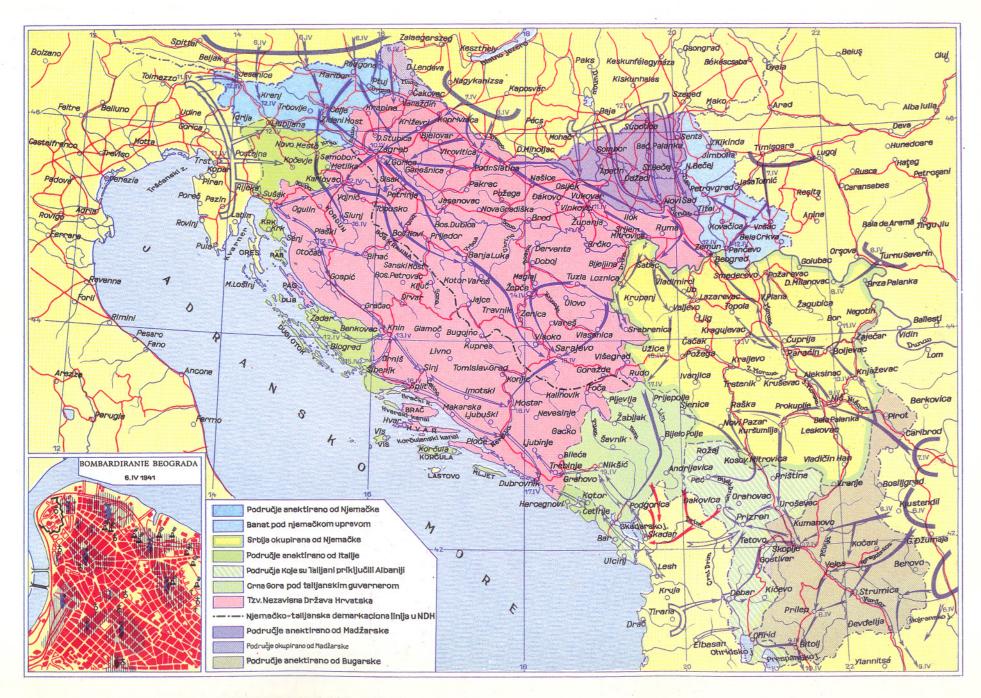

# SADRŽAJ

| strana                                                       | strana                                                                |
|--------------------------------------------------------------|-----------------------------------------------------------------------|
| Predgovor 3                                                  | 3-5. Poljoprivredno stanovništvo prema aktivnosti i polu, po popisima |
|                                                              | 3-6. Stanovništvo i domaćinstva, prema popisima 40                    |
| Skraćenice i znaci 10                                        | 3-7. Kretanje stanovništva41                                          |
|                                                              | 3-8. Kretanje stanovništva po republikama i pokrajinama 42            |
| Opšta objašnjenja 11                                         | 3-9. Stanovništvo prema narodnosti i polu, prema                      |
|                                                              | popisima44                                                            |
|                                                              | 3-10. Stanovništvo prema narodnosti i republikama i pokra-            |
|                                                              | jinama po popisima                                                    |
| 1. Zemljište i klima 15                                      | 3-11. Stanovništvo prema aktivnosti, po popisima 50                   |
| 1-1. Površina SFR Jugoslavije 16                             | 3-12. Stanovništvo staro 10 i više godina prema školskoj              |
| 1-2. Dužina granice SFR Jugoslavije                          | spremi, po popisima 50                                                |
| 1-3. Vodostaj na rekama                                      | 3-13. Aktivno stanovništvo prema zanimanju, popis 1981. 51            |
| 1-4. Temperatura vode na rekama u toku godine 19             | 3-14. Stanovništvo u gradovima sa preko 50000 stanovnika 52           |
| 1-5. Temperatura vazduha                                     | 3-15. Osnovni podaci o stanovništvu po banovinama 52                  |
| 1-6. Količine padavina                                       |                                                                       |
| 1-7. Zemljotresi                                             | 4. Zaposlenost i lični dohoci 53                                      |
|                                                              | 4-1. Zaposleno osoblje prema polu, 1920-1940 57                       |
| 2. Društveno i političko uređenje 27                         | 4-2. Zaposleno osoblje po delatnostima, polu i sektoru                |
| 2-1. Državno-teritorijalna podela 31.12.1937                 | svojine                                                               |
| 2-2. Državno teritorijalna podela 31.12.1939                 | 4-3. Zaposleno osoblje prema polu i sektoru svojine po                |
| 2-3. Državno-teritorijalna podela SFR Jugoslavije            | republikama i pokrajinama58                                           |
| 2-4. Izborne jedinice u Kraljevini Srba, Hrvata i Slovenaca  | 4-4. Zaposleno osoblje društvenog sektora prema                       |
| 1920-1931,                                                   | popisima 1967, 1976. i 1986                                           |
| 2-5. Izborni rezultati - izabrani poslanici 1920-1927 30     | 4-5. Zaposleno osoblje društvenog sektora po republikama              |
| 2-6. Izbori za narodnu skupštinu 1931-1938 30                | i pokrajinama, prema popisu 1976                                      |
| 2-7. Izbori za senat 1931-1938                               | 4-6. Zaposleno osoblje društvenog sektora po republikama              |
| 2-8. Delegati u skupštini SFR Jugoslavije, skupštinama       | i pokrajinama prema popisu 1986 68                                    |
| socijalističkih republika i socijalističkih autonomnih       | 4-7. Zapošljavanje 1930-1940                                          |
| pokrajina 31                                                 | 4-8. Zapošljavanje 1952-1988 70                                       |
| 2-9. Delegati u skupštinama opština                          | 4-9. Zapošljavanje po republikama i pokrajinama 70                    |
| 2-10. Sastav savezne, republičkih, pokrajinskih i opštinskih | 4-10. Prosečna dnevna nadnica osiguranih članova središnjeg           |
| skupština31                                                  | ureda za osiguranje radnika                                           |
| 2-11. Izbori delegacija i članova delegacija osnovnih samo-  | 4-11. Troškovi života i kupovna snaga dinara                          |
| upravnih organizacija i zajednica za skupštine DPZ 33        | 4-12. Indeksi rada                                                    |
| 2-12. Organi upravljanja i njihovi izvršni organi u orga-    | 4-13. Nominalna zarada radnika i nameštenika po privre-               |
| nizacijama udruženog rada 34                                 | dnim delatnostima 1930-1939                                           |
| 2-13. Samoupravne interesne zajednice                        | 4-14. Čist lični dohodak po radniku                                   |
| 2-14. Mesne zajednice i delegati u skupštinama mesnih        | 4-15. Čist lični dohodak po radniku u republikama i pokra-            |
| zajednica 34                                                 | jinama 77                                                             |
|                                                              | 4-16. Čist lični dohodak po radniku društvenog sektora                |
| 2 04                                                         | prema nekim obeležjima radnika                                        |
| 3. Stanovništvo 35                                           | 4-17. Čist lični dohodak po radniku društvenog sektora po             |
| 3-1. Stanovništvo prema starosti i polu, prema popisima . 38 | republikama i pokrajinama prema nekim obeležjima .                    |
| 3-2. Domaćinstva prema broju članova, prema popisima . 39    | radnika 1976 79                                                       |
| 3-3. Nepismeno stanovništvo staro 10 i više godina prema     | 4-18. Čist lični dohodak po radniku društvenog sektora po             |
| polu, po popisima                                            | republikama i pokrajinama, prema nekim obeležjima                     |
| 3-4. Stanovništvo prema aktivnosti i polu, po popisima 39    | radnika 1986                                                          |
|                                                              |                                                                       |