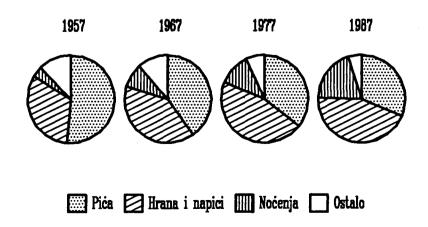

2           | 284                |
| 1975         | 1 342                | 885                       | 1 672           | 2 348           | 624                | 2 712           | 878             | 1 019                           | 326            | 881                |
| 1980<br>1985 | 3 659<br>24 802      | 2 334<br>14 467           | 4 092<br>33 183 | 6 448<br>50 325 | 1 757<br>10 997    | 7 318<br>48 663 | 2 516<br>14 904 | 3 022<br>18 168                 | 906<br>4 803   | 2 395<br>14 862    |
| 1987         | 107 158              | 60 499                    | 136 994         | 226 120         | 49 586             | 213 388         | 60 205          | 73 841                          | 19 237         | 58 451             |

## Graf 22-1.STRUKTURA PROMETA UGOSTITELJSTVA PO VRSTAMA USLUGA



#### 23. TURIZAM

# Izvori i metodi prikupljanja podataka

Podaci o prometu turista u predratnom periodu preuzeti su iz "Statističkog godišnjaka Kraljevine Jugoslavije", koji je izdavala Opšta državna statistika Kraljevine Jugoslavije u periodu 1929-1941. godine. Izvori podataka su zvanični izveštaji Kraljevskih banskih uprava i zvanični izveštaji Ministarstva trgovine i industrije - Odsek za turizam. Podaci o prelascima putnika preko granice u ovom periodu preuzeti su, takođe, iz statističkih godišnjaka Kraljevine Jugoslavije, a izvori podataka su zvanični izveštaji pograničnih komesarijata, odnosno vlasti koje vode evidenciju ulaska i izlaska putnika.

Podaci o prometu turista za posleratni period prikupljeni su mesečnim izveštajem ugostiteljskih i drugih organizacija koje pružaju uslu