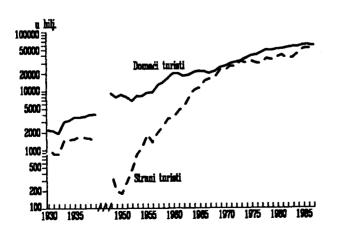

|
| 1977  | 24 780               | 16 920                |
| 1978  | 29 229               | 21 359                |
| 1979  | 22 217               | 21 855                |
| 1980  | 20 403               | 16 829                |
| 1981  | 20 511               | 18 403                |
| 1982  | 17 906               | 15 941                |
| 1983  | 18 732               | 7 521                 |
| 1984  | 19 717               | 9 316                 |
| 1985  | 23 357               | 15 104                |
| 1986  | 24 747               | 17 860                |
| 1987  | 26 151               | 20 013                |
| 1988  | 29 635               | 21 284                |

Izvor: Savezni sekretarijat unutrašnjih poslova.

<sup>1)</sup> Procena.

Graf. 23-1. NOĆENJA TURISTA



# 23-7. DEVIZNI PRILIV OD TURIZMA PO STATISTIČKIM KURSEVIMA

u milionima SAD dolara

| ¥    |         | n kursu koji je<br>snoj godini <sup>1)</sup> | Po statističi<br>SAD dolar = |                         |
|------|---------|----------------------------------------------|------------------------------|-------------------------|
|      | ukupno  | konvertibilne<br>devize                      | ukupno                       | konvertibilne<br>devize |
| 1951 | 0,7     | 0,3                                          | 0,7                          | 0.3                     |
| 1952 | 2,9     |                                              | 3,1                          | 1,3                     |
|      |         | 1,1                                          | 4,4                          | 1