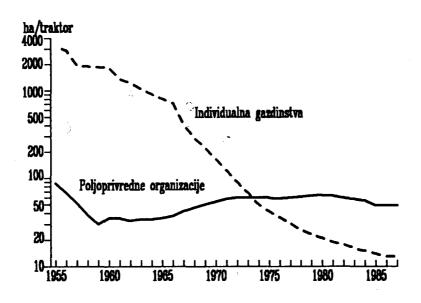

|
| 1985<br>1986 | 611      | 18 21 5<br>19 447 | 31<br>32           | 1 839          | 580<br>603    | 17 500           | 49                         | 14                      | 2 643          | 650                        | 202                     |
| 1980         | 658      | 20 287            | 32                 | 1 947          | 626           | 18 300           |                            | 13                      |                | 555                        | 202                     |
| 178/         | 1 038    | 20 28/            | 32                 | 1 98/          | 020           | 10 300           | 1 49                       | 13                      | 2 00 /         | 333                        | 203                     |

Graf 13-3. OBRADIVA POVRŠINA NA 1 TRAKTOR



|              |                      | CD D                           |                |                |                    |                 |            | SR S 1                          | bija          |                    |
|--------------|----------------------|--------------------------------|----------------|----------------|--------------------|-----------------|------------|---------------------------------|---------------|--------------------|
|              | SFR Jugo-<br>slavija | SR Bosna<br>i Herce-<br>govina | SR Cma<br>Gora | SR<br>Hrvatska | SR Make-<br>donija | SR<br>Slovenija | svega      | terit. SRS<br>van terit.<br>SAP | SAP<br>Kosovo | SAP Voj-<br>vodina |
| 1951         | 6                    | 1                              | 1              | 10             | 3