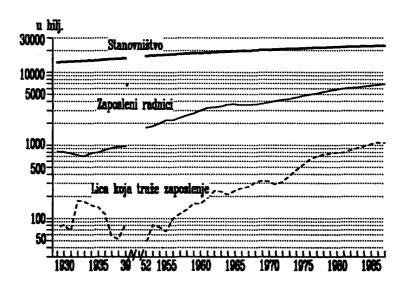

| 191 710            | 29 825         | 61 185         | 113 226            | 4 409                        | 374 455 | 225 712                         | 94 436        | 54 3               |
| 987                                           | 774 561              | 185 456            | 29 141         | 60 017         | 113 642            | 4 564                        | 381 741 | 232 383                         | 100 535       | 48 8               |
| 988 <sup>1)</sup>                             | 790 300              | 189 224            | 29 733         | 61 237         | 115 951            | 4 657                        | 389 498 | 237 105                         | 102 578       | 49 8               |

<sup>&</sup>lt;sup>1)</sup> Procena.

Graf 4-4. LICA KOJA TRAŽE ZAPOSLENJE



#### 4-10. PROSEČNA DNEVNA NADNICA OSIGURANIH ČLANOVA SREDIŠNJEG UREDA ZA OSIGURANJE RADNIKA

|                    | Prose  | ecna nadnica, dir | nara  | In     | deks, 1920 = 10 | 00    |        | Indeks nivoa |          |
|--------------------|--------|-------------------|-------|--------|-----------------|-------|--------|--------------|----------|
|                    | ukupno | muškaraca         | žena  | ukupno | muškaraca       | žena  | ukupno | muškaraca    | žena     |
| 1920¹¹             | 17,28  | 18,53             | 12,22 | 100    | 100             | 100   | 100    | 107          | 71       |
| 1921 <sup>2)</sup> | 18,04  | 19,32             | 12,89 | 104    | 104             | 105   | 100    | 107          | 71       |
| 1922               | 18,83  | 20,15             | 13