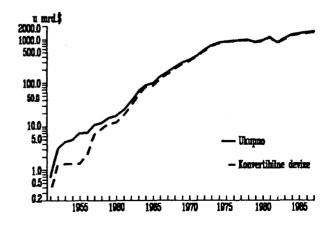

| 1 053,7 | 1 004,0                                      | 1 282,3                      | 1 233,0                 |
| 1985 | 1 050,2 | 998,8                                        | 1 368,3                      | 1 316,9                 |
| 1986 | 1 105,2 | 1 050,0                                      |                              | 1 394,8                 |
| 1987 | 1 533,0 | 1 470.9                                      |                              | 1 470.9                 |
| 170/ | 1 133,0 | 1 4/0,5                                      | 1 233,0                      | 1 4/0,9                 |

Izvor: Narodna banka Jugoslavije.

Ovi kursevi su detaljno prikazani u metodološkim objašnjenjima u ovoj publikaciji u odeljku 20. Spoljna trgovina.

# Graf. 23-2. DEVIZNI PRILIV OD TURIZMA



|                                             | 1929 <sup>1)</sup> | 1933       | 1936       | 1939        | 1954        | 1960         | 1965         | 1970         | 1975         | 1980         | 1985              | 1987                          |
|---------------------------------------------|--------------------|------------|------------|-------------|-------------|--------------|--------------|--------------|--------------|--------------|-------------------|-------------------------------|
| Sarajevo <sup>2)</sup>                      | 24,2               | 18,9       | 19,6       | 24,8        | 100         | 124          | 170          | 211          | 227          | 271          | 366               | 347                           |
| Titograd                                    |