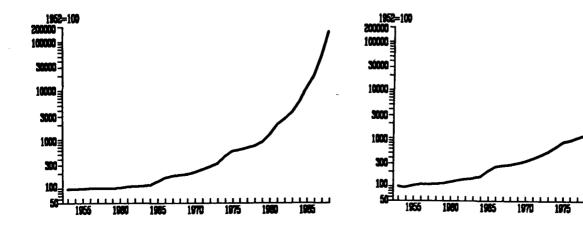

, bez trgovinskog rabata i popusta. Za svaki artikal, jedanput mesečno u određeno vreme, snima se cena kvaliteta koji se najviše prodaje (od 1956. do kraja 1959. godine cene većine proizvoda snimane su za određeni kvalitet).

Indeksi cena industrijskih proizvoda u trgovini na veliko izračunavaju se ponderima koji predstavljaju strukturu vrednosti prometa trgovinskih

Broj artikala u indeksnoj listi cena trgovine na veliko menjao se kroz godine: od 1952-1955. bilo je 64 artikla, 1956. godine 68 artikala, od 1957-1961. godine 95 artikala, 1962. i 1963. godine 128 artikala i od 1964-1984. godine 166 artikala. Od 1985. godine lista cena trgovine na veliko obuhvata 191 industrijski proizvod.

Graf 11-5. INDEKSI CENA INDUSTRIJSKIH PROIZVODA U TRGOVINI NA VELIKO

Graf 11-6. INDEKSI CENA NA MALO



|                      |                                           |                         |                                           |                                         | Roba                                      |                                          |                         | Ü s l                                     | uge                                       |                                           |                                           |                                           |
|----------------------|-------------------------------------------|-------------------------|-------------------------------------------|-----------------------------------------|-------------------------------------------|------------------------------------------|-----------------