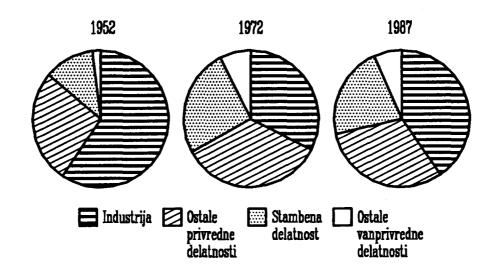

| 5. Privredni bilansi                                            | 9-9. Investicije u osnovna sredstva poljoprivrede i ribarstva  |
|-----------------------------------------------------------------|----------------------------------------------------------------|
| 5-1. Bilansi formiranja i upotrebe društvenog proizvoda 86      | društvenog i individualnog sektora 12                          |
| 5-2. Struktura raspodeljenih sredstava po delatnostima 91       | 9-10. Osnovna sredstva privrede društvenog sektora 130         |
| 5-2. Sti datti a raspoteljelili sredstava po delatilostilila 71 | 9-11. Osnovna sredstva privrede društvenog sektora po repu-    |
|                                                                 | blikama i pokrajinama                                          |
| 6. Društveni proizvod                                           | 9-12. Osnovna sredstva industrije                              |
| 6-1. Narodni dohodak po delatnostima 1923-1939 95               | 9-14. Celokupni iznos stranog kapitala u jugoslovenskoj        |
| 6-2. Narodni dohodak po delatnostima u tekućim cenama 96        | privredi u 1940 13:                                            |
| 6-3. Narodni dohodak po delatnostima u cenama 1972 97           | 9-15. Strani kapital u privredi po delatnostima u 1940 13:     |
| 6-4. Struktura narodnog dohotka privrede 98                     | 9-16. Strani kapital po granama industrije u 1940              |
| 6-5. Društveni proizvod po delatnostima u tekućim               | 9-17. Strani kapital pojedinih zemalja u jugoslovenskoj        |
| cenama                                                          | privredi u 1940                                                |
| 6-6. Društveni proizvod po delatnostima u cenama 1972. 100      | 9-18. Strani akcionarski kapital u jugoslovenskoj privredi     |
| 6-7. Društveni proizvod po republikama i pokrajinama 101        | u 1940. godini 13-                                             |
| 6-8. Društveni proizvod društvenog sektora 102                  | 9-19. Strani akcionarski kapital u industriji u 1940 13-       |
| 6-9. Društveni proizvod industrije i rudarstva                  |                                                                |
| 6-10. Društveni proizvod poljoprivrede i ribarstva 104          | 10 November 2 1 1 1 1 1 1 1 1 1 1 1 1 1 1 1 1 1 1              |
| 6-11. Društveni proizvod po stanovniku                          | 10. Novac, štednja i kredit                                    |
| 6-12. Upotreba društvenog proizvoda 106                         | 10-1. Opticaj novca 130                                        |
| 6-13. Raspodela realizovanog društvenog proizvoda orga-         | 10-2. Novčana masa po sektorima 130                            |
| nizacija društvene privrede 106                                 | 10-3. Novčana sredstva i krediti organizacija udruženog        |
|                                                                 | rada u privredi13                                              |
| 7. Potrošnja stanovništva 107                                   | 10-4. Novčana sredstva i krediti stanovništva 13'              |
|                                                                 | 10-5. Ulozi na štednju 138                                     |
| 7-1. Prosečna godišnja sredstva domaćinstava                    | 10-6. Ulozi na štednju, potrošački krediti i krediti za stam-  |
| 7-2. Prosečna godišnja sredstva domaćinstava po repu-           | benu izgradnju 130                                             |
| blikama i pokrajinama                                           | 10-7. Bilans narodne banke 139                                 |
| 7-3. Struktura lične potrošnje stanovništva                     | 10-8. Bilans narodnih banaka                                   |
| novniku 113                                                     | 10-9. Bilans državne hipotekarne banke                         |
| 7-5. Sastav potrošnje hrane po stanovniku                       | 10-10. Bilans akcionarskih banaka                              |
| 7-6. Snabdevenost domaćinstava važnijim trajnim potro-          | 10-11. Bilans samoupravnih štedionica                          |
| šnim dobrima                                                    | 10-12. Bilans poštanske štedione                               |
| 7-7. Snabdevenost domaćinstava važnijim trajnim potro-          | 10-13. Bilans privilegovane agrarne banke                      |
| šnim dobrima                                                    | 10-14. Bilans zanatske banke                                   |
|                                                                 | 10-16. Tekući platni bilans                                    |
|                                                                 | 10-17. Inostrana pomoć Jugoslaviji 1945-1966                   |
| 8. Zajednička i opšta potrošnja115                              | 10-18. Zaduženje Jugoslavije u inostranstvu                    |
| 8-1. Državni rashodi i prihodi 116                              | 10-19. Korišćenje i otplata inostranih kredita i stepen        |
| 8-2. Izvorni prihodi za finansiranje opštih i zajedničkih       | zaduženosti                                                    |
| potreba 116                                                     | 10.20. Devizni kursevi 148                                     |
| 8-3. Budžetski rashodi 117                                      | 10-21. Sredstva fonda federacije za kreditiranje razvoja       |
| 8-4. Samoupravne finansije 117                                  | privrednog nedovoljno razvijenih republika i                   |
| 8-5. Opštinski i banovinski budžeti po banovinama               | autonomnih pokrajina150                                        |
| 1938/39 118                                                     |                                                                |
| 8-6. Prihodi samoupravnih interesnih zajednica društvenih       | 11. Cene 151                                                   |
| delatnosti 118                                                  |                                                                |
|                                                                 | 11-1. Indeksi cena proizvođača 154                             |
| 9. Investicije i osnovna sredstva 119                           | 11-2. Indeksi cena proizvođača industrijskih proizvoda 15      |
|                                                                 | 11-3. Indeksi cena proizvođača poljoprivrednih proizvoda 157   |
| 9-1. Investicije u osnovna sredstva društvenog i indivi-        | 11-4. Indeksi cena na veliko 1927-1939 158                     |
| dualnog sektora                                                 | 11-5. Indeksi cena roba i usluga u prometu                     |
| 9-2. Investicije u osnovna sredstva društvenog i indivi-        | 11-6. Indeksi cena industrijskih proizvoda u trgovini na       |
| dualnog sektora po delatnostima                                 | veliko                                                         |
| 9-3. Investicije u osnovna sredstva društvenog sektora          | 11-7. Indeksi cena na malo                                     |
| po delatnostima                                                 | 11-8. Indeksi nivoa cena na malo po gradovima                  |
| 9-4. Investicije u osnovna sredstva društvenog i indivi-        | 11-9. Indeks cena na malo po republikama i pokrajinama 161     |
| dualnog sektora po republikama i pokrajinama 124                | 11-10. Cene na malo 1945-1951                                  |
| 9-5. Investicije u osnovna sredstva društvenog i indivi-        | 11-11. Prosečne cene na malo                                   |
| dualnog sektora po republikama i pokrajinama 125                | 11-12. Indeksi cena ugostiteljskih usluga                      |
| 9-6. Investicije u osnovna sredstva društvenog sektora po       | 11-13. Indeksi troškova života                                 |
| republikama i pokrajinama                                       | 11-14. Indeks i nivoz troskova zivota po gradovima             |
| 9-8. Investicije u osnovna sredstva industrije i rudarstva 127  | jinama 166                                                     |
| društvenog i individualnog sektora                              | 11-16. Otkupne cene polioprivrednih proizvoda 1945-1951, 167   |
|                                                                 | LA LU. VIRGINIO VINO DVIIVDITTICHINI DI VILTUNA 1743-1731. 107 |