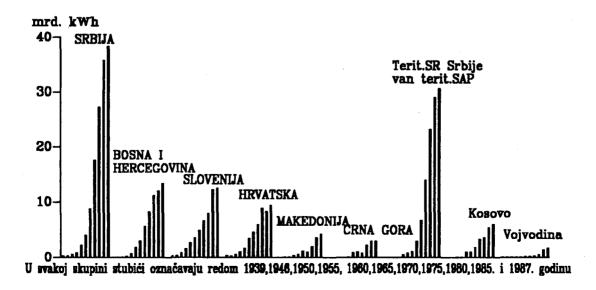

| 28 824                          | 5 395         | 1 304                      |
| 1987                                 | 80 791                                    | 13 387                          | 2 947                           | 9 383                           | 4 226                       | 12 542                          | 38 306                          | 30 642                          | 6 003         | 1 661                      |

Dodaci predstavljaju proizvodnju za generatore. Obuhvaćene su proizvodnja javnih elektrana i proizvodnja u sastavu drugih industrijskih organizacija. Nije obuhvaćena proizvodnja malih elektrana koje proizvode van energetske mreže za potrebe izolovanih domaćinstava, poljoprivrednih gazdinstava i sl.

GRAF 16-2. PROIZVODNJA ELEKTRIČNE ENERGIJE



|      | l i                  | CD D                           |                |                |                    |                 |        | SR Sr                           | bija            |                    |
|------|----------------------|--------------------------------|----------------|----------------|--------------------|-----------------|--------|---------------------------------|-----------------|--------------------|
|      | SFR Jugo-<br>slavija | SR Bosna<br>i Herce-<br>govina | SR Cma<br>Gora | SR<br>Hrvatska | SR Make-<br>donija | SR<br>Slovenija | svega  | terit. SRS<br>van terit.<br>SAP | SAP<br>Kosovo   | SAP Voj-<br>vodina |
| 1951 | 1 598                | 191                            | 2,9            | 530            | 417                | 494             |