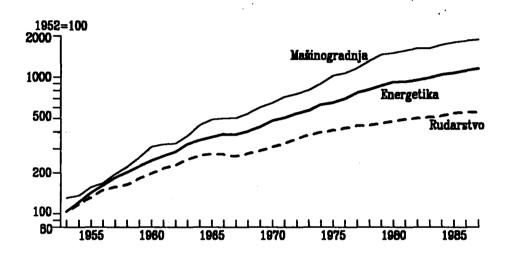

485<br>5 293<br>4 415<br>5 717<br>6 804<br>6 060<br>5 920<br>8 171<br>7 759<br>8 030   | 386<br>453<br>664<br>565<br>789<br>656<br>929<br>581<br>241                 | 2 023<br>2 175<br>5 051<br>3 544<br>4 733<br>4 666<br>3 315<br>8 352<br>11 579<br>10 210<br>11 931 | \$42<br>1 652<br>1 280<br>1 484<br>2 757<br>6 903<br>7 263<br>13 230<br>14 825<br>15 785                 | 2 656<br>942<br>2 024<br>1 945<br>1 934<br>2 105<br>4 791<br>6 609<br>7 247<br>8 994<br>6 678 | 3 036<br>3 494<br>4 864<br>4 564<br>5 811<br>9 205<br>10 321<br>12 247<br>16 550<br>16 810<br>13 152 | 5 672<br>7 331<br>8 383<br>10 619<br>13 890<br>14 428<br>11 673 | 88<br>1 382<br>1 122<br>788<br>1 254<br>973<br>756          | 51<br>492<br>816<br>841<br>1 406<br>1 409                   |  |

Graf 16-5. INDEKSI PROIZVODNJE



Graf 16-6. DRUŠTVENI PROIZVOD INDUSTRIJE U cenama 1972.



#### 17. ZANATSTVO

#### Izvori i metodi prikupljanja podataka

Podaci o zanatstvu za 1938. i 1939. godinu uzeti su iz Statističkog godišnjaka Kraljevine Jugoslavije. Podatke je prikupljalo Ministarstvo industrije i trgovine posredstvom zanatskih komora.

Podaci zanatstvu prikupljeni polugodišnjim i godišnjim izveštajima i povremenim Podaci 0 društvenim organizacijama prikupljeni su kompleksnim godišnjim izveštajem organizacija udruženog rada privrednih delatnosti (KGI-01) i polugodišnjim izveštajem o radnicima i čistim ličnim dohocima. Za period od 1964. do 1987. godine podaci za individualno zanatstvo prikupljeni su u okviru istraživanja koja su služila za obračun društvenog proizvoda i narodnog dohotka. Ovi podaci se zasnivaju