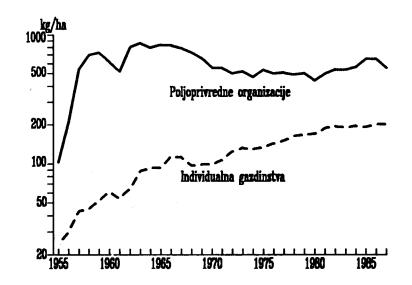

| 303           | 498                |
| 1984         | 259                  | 123                            | 49             | 290<br>295     | 123                | 328<br>305      | 309<br>306 | 193                             | 303           | 498<br>495         |
| 1986         | 268                  | 155                            | 47             | 316            | 121                | 308             | 310        | 186                             | 383           | 495                |
| 1987         | 265                  |                                | 61             | 321            | 125                | 317             | 300        | 187                             | 359           | 470                |

Graf 13-4. POTROŠNJA MINERALNIH ĐUBRIVA PO ha OBRADIVE POVRŠINE



|                    | Gov    | veda                     | Svi     | nje                              | Ov     | ce                 | Ko     | nji                          | Živi   | na     |
|--------------------|--------|--------------------------|---------|----------------------------------|--------|--------------------|--------|------------------------------|--------|--------|
|                    | ukupno | krave i<br>steone junice | ukupno  | krmače i<br>suprasne<br>nazimice | ukupno | ovce za<br>priplod | ukupno | kobile i<br>ždrebne<br>omice | ukupno | kokoši |
| 1921 <sup>2)</sup> | 4 960  | 2 094                    | 3 373   | 743                              | 7 011  | 4 433              | 1 069  | 458                          | 15 075 | 13 330 |
| 1931               | 4 718