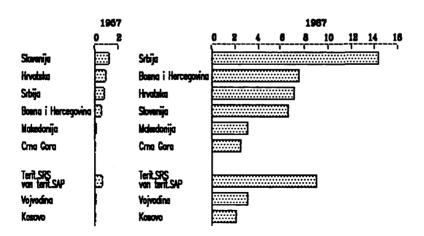

| 2 445          | 7 033          | 3 316              | 6 468           | 13 749 | 8 648                           | 2 242           | 2 859              |
| 1987 | 41 116               |                                | 2 502          | 7 097          | 3 130              | 6 628           | 14 243 | 9 024                           | 2 141           | 3 078              |

<sup>&</sup>lt;sup>1)</sup> Potrošnja elektroenergije u industriji obuhvata svu potrošnju industrijskih organizacija. Nepotpuni obuhvat malih jedinica do 1960. godine nije bitnije narušio uporedivost podataka pre i posle te godine. Obuhvaćena je i potrošnja elektroenergije u elektranama (potrošnja elektroenergije za proizvodnju elektroenergije).

GRAF 16-3. POTROŠNJA ELEKTRIČNE ENERGIJE U INDUSTRIJI U mld. kWh



|      |                       | _, .                |                |                                    |                            |                                              | Potr                 | ošnja                                                        |                                                |                            |
|------|-----------------------|---------------------|----------------|------------------------------------|----------------------------|----------------------------------------------|----------------------|--------------------------------------------------------------|------------------------------------------------|----------------------------|
|      | Proizvodnja           |                     |                | Raspolo-