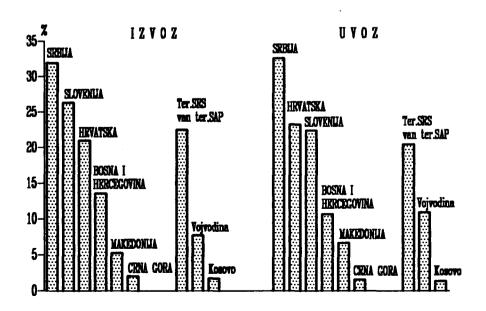

| 1.6            | 24.1               | 6.4             | 18.6  | 32.1                            | 19.6          | 1.5                | 11.0        |
| 1987 | 100.0                | 11.8                               | 1.4            | 22.5               | 6.2             | 20.8  | 33.1                            | 20.7          | 1.4                | 11.0        |
| 1988 | 100.0                | 10.6                               | 1.5            | 23.2               | 6.6             | 22.4  | 32.6                            | 20.4          | 1.3                | 10.9        |

<sup>&</sup>lt;sup>1)</sup> Originalne vrednosti (po kursnim listama koje su važile u odnosnoj godini).

Graf 20-1. UČEŠĆE SR I SAP U SPOLJNOTRGOVINSKOJ ROBNOJ RAZMENI SFRJ U 1988. GODINI



|              |                  |                 |                          |                 |                    |                  | T Kultura T Sustanta |                  |                                         |                |
|--------------|------------------|-----------------|--------------------------|-----------------|--------------------|------------------|----------------------|------------------|-----------------------------------------|----------------|
|              | Krupna stol      | ka (goveda)     | Konji, ma                | garci i sl.     | Sveže              | meso             | Kuk                  | uruz             | Sveže                                   | voće           |
|              | količina         | vrednost        | količina