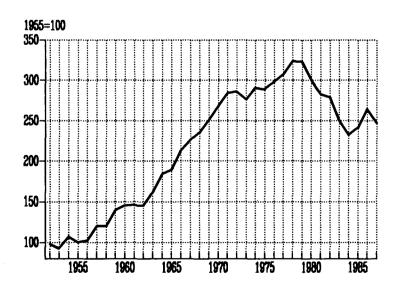

572<br>76 256              | 48 944<br>60 005<br>59 742<br>46 541<br>51 496<br>66 385<br>108 966<br>77 130<br>75 757<br>49 256            | 114 415<br>115 389<br>130 965<br>98 474<br>111 309<br>129 601<br>221 252<br>160 940<br>167 264<br>95 409            | 77 493<br>77 969<br>80 491<br>58 173<br>67 210<br>83 273<br>141 362<br>101 612<br>106 791<br>82 964            | 68 565<br>79 047<br>82 249<br>59 823<br>68 509<br>85 073<br>144 094<br>107 478<br>120 800<br>86 062             | 54 442<br>63 401<br>59 934<br>49 757<br>55 606<br>69 770<br>117 880<br>75 814<br>62 072<br>65 718              | 85 794<br>80 241<br>82 657<br>57 119<br>70 348<br>82 969<br>142 632<br>97 858<br>96 755<br>73 781               |

Graf 4-5. INDEKS REALNOG ČISTOG DOHOTKA PO RADNIKU Stanje 31. decembar 1976. i 1986.



Bez škole i 1-3 razreda osnovne škole.
 Više škole i prvi stepen visoke škole, fakulteta, odnosno akademije.
 Visoke škole, fakulteti i akademije.

#### 5. PRIVREDNI BILANSI

Savezni zavod za statistiku počev od 1952. godine u redovnoj godišnjoj periodici izrađuje privredne bilanse, koji sačinjavaju: (1) bilans formiranja, raspodele, preraspodele i upotrebe društvenog proizvoda; (2) bilansi međusobnih odnosa privrednih delatnosti (input-output tabela); (3) bilansi finansijskih tokova i (4) bilans nacionalnog bogatstva. Ova relativno novija oblast statističkih istraživanja ima za cilj da se kroz jedinstveni sistem privrednih bilansa u vrednosnom izrazu prikaže kvantifikacija proizvodnje, raspodele, razmene i finalne potrošnje i njihova struktura i na taj način pruži statistička osnova za