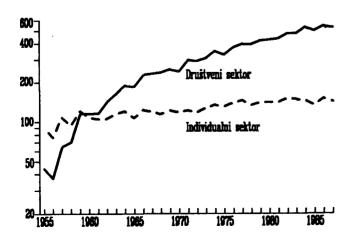

| 1,3        | 128 384                      | 1 619                |  |
| 20- 50              | 172                             | 5,9        | 22 716                       | 765                  |  |
| 50- 100             | 202                             | 15,3       |                              | -                    |  |
| 100-1000            | 761                             | 280,3      | -                            | -                    |  |
| 1000-5000           | 332                             | 765,1      |                              | -                    |  |
| Preko 5000 ha       | 108                             | 1 297,5    |                              | -                    |  |

# Graf 13-1.INDEKSI POLJOPRIVREDNE PROIZVODNJE ø 1954-1963 = 100



|                    | Broj  | Radnici u<br>poljoprivrednoj<br>delatnosti | Površina, ha |
|--------------------|-------|--------------------------------------------|--------------|
| 1939 <sup>2)</sup> |       |                                            | 77 500       |
| 1949               | 1 255 |                                            |              |
| 1950               | 858   |                                            | 413 031      |
| 1951               | 1 422 |                                            |              |
| 1952               | 737   |                                            |              |
| 1953               | 666   | • • •                                      | 432 000      |
| 1954               | 848   | 51 114