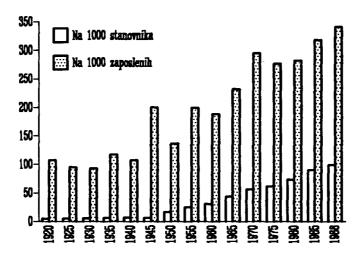

# SADRŽAJ

| strana                                                       | strana                                                                |
|--------------------------------------------------------------|-----------------------------------------------------------------------|
| Predgovor 3                                                  | 3-5. Poljoprivredno stanovništvo prema aktivnosti i polu, po popisima |
|                                                              | 3-6. Stanovništvo i domaćinstva, prema popisima 40                    |
| Skraćenice i znaci 10                                        | 3-7. Kretanje stanovništva41                                          |
|                                                              | 3-8. Kretanje stanovništva po republikama i pokrajinama 42            |
| Opšta objašnjenja 11                                         | 3-9. Stanovništvo prema narodnosti i polu, prema                      |
|                                                              | popisima44                                                            |
|                                                              | 3-10. Stanovništvo prema narodnosti i republikama i pokra-            |
|                                                              | jinama po popisima                                                    |
| 1. Zemljište i klima 15                                      | 3-11. Stanovništvo prema aktivnosti, po popisima 50                   |
| 1-1. Površina SFR Jugoslavije 16                             | 3-12. Stanovništvo staro 10 i više godina prema školskoj              |
| 1-2. Dužina granice SFR Jugoslavije                          | spremi, po popisima 50                                                |
| 1-3. Vodostaj na rekama                                      | 3-13. Aktivno stanovništvo prema zanimanju, popis 1981. 51            |
| 1-4. Temperatura vode na rekama u toku godine 19             | 3-14. Stanovništvo u gradovima sa preko 50000 stanovnika 52           |
| 1-5. Temperatura vazduha                                     | 3-15. Osnovni podaci o stanovništvu po banovinama 52                  |
| 1-6. Količine padavina                                       |                                                                       |
| 1-7. Zemljotresi                                             | 4. Zaposlenost i lični dohoci 53                                      |
|                                                              | 4-1. Zaposleno osoblje prema polu, 1920-1940 57                       |
| 2. Društveno i političko uređenje 27                         | 4-2. Zaposleno osoblje po delatnostima, polu i sektoru                |
| 2-1. Državno-teritorijalna podela 31.12.1937                 | svojine                                                               |
| 2-2. Državno teritorijalna podela 31.12.1939                 | 4-3. Zaposleno osoblje prema polu i sektoru svojine po                |
| 2-3. Državno-teritorijalna podela SFR Jugoslavije            | republikama i pokrajinama58                                           |
| 2-4. Izborne jedinice u Kraljevini Srba, Hrvata i Slovenaca  | 4-4. Zaposleno osoblje društvenog sektora prema                       |
| 1920-1931,                                                   | popisima 1967, 1976. i 1986                                           |
| 2-5. Izborni rezultati - izabrani poslanici 1920-1927 30     | 4-5. Zaposleno osoblje društvenog sektora po republikama              |
| 2-6. Izbori za narodnu skupštinu 1931-1938 30                | i pokrajinama, prema popisu 1976                                      |
| 2-7. Izbori za senat 1931-1938                               | 4-6. Zaposleno osoblje društvenog sektora po republikama              |
| 2-8. Delegati u skupštini SFR Jugoslavije, skupštinama       | i pokrajinama prema popisu 1986 68                                    |
| socijalističkih republika i socijalističkih autonomnih       | 4-7. Zapošljavanje 1930-1940                                          |
| pokrajina 31                                                 | 4-8. Zapošljavanje 1952-1988 70                                       |
| 2-9. Delegati u skupštinama opština                          | 4-9. Zapošljavanje po republikama i pokrajinama 70                    |
| 2-10. Sastav savezne, republičkih, pokrajinskih i opštinskih | 4-10. Prosečna dnevna nadnica osiguranih članova središnjeg           |
| skupština31                                                  | ureda za osiguranje radnika                                           |
| 2-11. Izbori delegacija i članova delegacija osnovnih samo-  | 4-11. Troškovi života i kupovna snaga dinara                          |
| upravnih organizacija i zajednica za skupštine DPZ 33        | 4-12. Indeksi rada                                                    |
| 2-12. Organi upravljanja i njihovi izvršni organi u orga-    | 4-13. Nominalna zarada radnika i nameštenika po privre-               |
| nizacijama udruženog rada 34                                 | dnim delatnostima 1930-1939                                           |
| 2-13. Samoupravne interesne zajednice                        | 4-14. Čist lični dohodak po radniku                                   |
| 2-14. Mesne zajednice i delegati u skupštinama mesnih        | 4-15. Čist lični dohodak po radniku u republikama i pokra-            |
| zajednica 34                                                 | jinama 77                                                             |
|                                                              | 4-16. Čist lični dohodak po radniku društvenog sektora                |
| 2 04                                                         | prema nekim obeležjima radnika                                        |
| 3. Stanovništvo 35                                           | 4-17. Čist lični dohodak po radniku društvenog sektora po             |
| 3-1. Stanovništvo prema starosti i polu, prema popisima . 38 | republikama i pokrajinama prema nekim obeležjima .                    |
| 3-2. Domaćinstva prema broju članova, prema popisima . 39    | radnika 1976 79                                                       |
| 3-3. Nepismeno stanovništvo staro 10 i više godina prema     | 4-18. Čist lični dohodak po radniku društvenog sektora po             |
| polu, po popisima                                            | republikama i pokrajinama, prema nekim obeležjima                     |
| 3-4. Stanovništvo prema aktivnosti i polu, po popisima 39    | radnika 1986                                                          |
|                                                              |                                                                       |