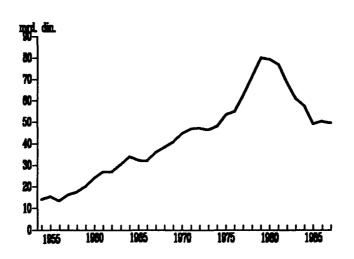

975                   | 127 589 | 42 706                 | 84 883                    | 262                                             | 20 000                                |
| 1986 | 50 437                        | 2 956 575 | 2 401 185                       | 555 390                   | 129 996 | 45 198                 | 84 798                    | 262                                             | 39 040                                |
| 1987 | 49 732                        | 5 862 406 | 4 776 938                       | 1 085 468                 | 120 269 | 38 094                 | 82 175                    | 249                                             | 78 509                                |

<sup>1)</sup> Društveni sektor.

Graf 18-1. VREDNOST IZVRŠENIH RADOVA U cenama 1972.



## 18-4. ZAVRŠENI GRAĐEVINSKI OBJEKTI

|                                             | Ukupno<br>1953-1987 | 1953-1954 | 1955-1959 | 1960-1964 | 1965-1969 | 1970-1974 | 1975-1979 | 1980-1984 | 1985-1987 |
|---------------------------------------------|---------------------|-----------|-----------|-----------|-----------|-----------|-----------|-----------|-----------|
| Brane i nasipi, hilj.m <sup>3</sup>         | 137 554             | 1 957     | 5 499     | 7 224     | 23 578    | 20 925    | 23 739    | 48 241    | 6 391     |
| Spolini vodovod, km                         | 29 838              | 326       | 1 184     | 3 145     | 4 628     | 6 526     | 4 897     | 4 870     | 4 262     |
| Spoljna kanalizacija, km                    | 11 483              | 128       | 490       | 1