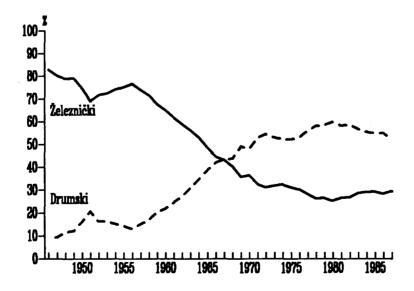

| 50 053                       | 2 868                     | 1985 | 1 023 203                   | 31 629                         | 170 513                      | 21 184                    |
| 1965 | 200 120                     | 5 744                          | 59 647                       | 3 640                     | 1986 | 997 191                     | 31 393                         | 173 025                      | 22 342                    |
| 1966 | 269 299                     | 7 604                          | 67 459                       | 4 318                     | 1987 | 1 009 547                   | 32 884                         | 148 239                      | 22 416                    |

Graf 19-2. UČEŠĆE ŽELEZNIČKOG I DRUMSKOG SAOBRAĆAJA U PREVOZU ROBE



19-8.REGISTROVANA DRUMSKA MOTORNA I PRIKLJUČNA VOZILA

|      | Motocikli <sup>1)</sup> | Putnički<br>automobili <sup>2)</sup> | Autobusi | Teretni<br>automobili <sup>3)</sup> | Specijalna<br>vozila <sup>4)</sup> |      | Motocikli <sup>1)</sup> | Putnički<br>automobili <sup>2)</sup> | Autobusi | Teretni<br>automobili <sup>3)</sup> | Specijalna<br>vozila <sup>4)</sup> |
|------|-------------------------|--------------------------------------|----------|-------------------------------------|------------------------------------|------|-------------------------|--------------------------------------|----------|-------------------------------------|------------------------------------|
| 1000 | 2 272                   | 0.207                                | 010      | 2.070