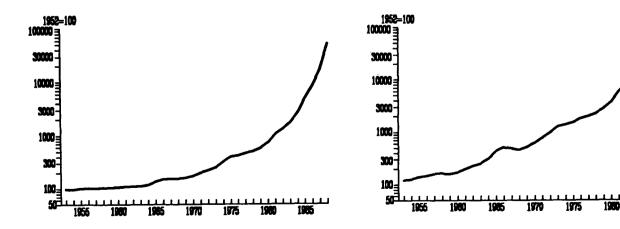

rodaju poljoprivredne proizvode iz sopstvene proizvodnje.

1) Indeks cena građenja izračunava se na osnovu prikupljenih podataka od građevinskih organizacija udruženog rada. Ovaj indeks se izračunava na osnovu ugovorenih cena po pozicijama radova, a preko strukture vrednosti građevinskih objekata i grupa objekata.

4) Indeks cena opreme izračunava se iz postojeće statističke građe za domaću i uvoznu opremu. Cene proizvođača industrijskih proizvođa koriste se

za domaću opremu, a cene za uvoznu opremu iz carinskih deklaracija.

\*\*S) Do 1966. godine ponderacija je vršena na bazi prevezenih tona robe iz 1968. godine, a od 1967. na bazi tona iz 1978. godine.

#### Graf 11-1. INDEKSI CENA PROIZVOĐAČA INDUSTRIJSKIH PROIZVODA

#### Graf 11-2. INDEKSI CENA PROIZVOĐAČA POLJOPRIVREDNIH PROIZVODA



11-2. INDEKSI CENA PROIZVOĐAČA INDUSTRIJSKIH PROIZVODA

prethodna godina = 100

|                                       | 1953  | 1954  | 1955  | 1956  | 1957    | 1958  | 1959  | 1960  |
|---------------------------------------|-------|-------|-------|-------|---------|-------|-------|-------|
| Ukupno                                | 98,4  | 98,0  | 105,4 | 100,6 | 99,5    | 100,8 | 100,3 | 102,1 |
| Elektroenergija                       | 97,8  | 103,1 | 100,0 | 98,0  | 94,8    | 96,3  | 105,5 | 100,0 |
| Proizvodnja i prerada uglja           | 93,8  | 93,4  | 128,5 | 100,9 | 99,7    | 108,2 | 102,6 | 102,4 |
| Proizvodnja i prerada naste           | 123,0 | 111,4 | 103,6 | 99,5  | 100,1   | 105,7 | 100,3 | 99,9  |
| Crna metalurgija                      | 98,9  | 109,6 | 95,8  | 103,