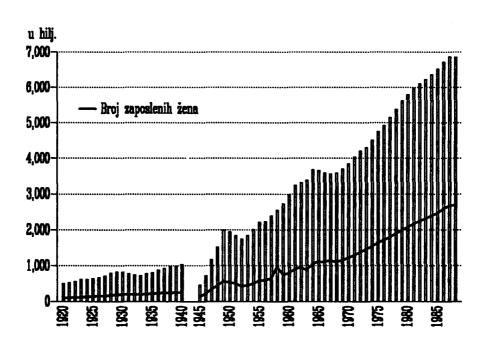

# SADRŽAJ

| strana                                                       | strana                                                                |
|--------------------------------------------------------------|-----------------------------------------------------------------------|
| Predgovor 3                                                  | 3-5. Poljoprivredno stanovništvo prema aktivnosti i polu, po popisima |
|                                                              | 3-6. Stanovništvo i domaćinstva, prema popisima 40                    |
| Skraćenice i znaci 10                                        | 3-7. Kretanje stanovništva41                                          |
|                                                              | 3-8. Kretanje stanovništva po republikama i pokrajinama 42            |
| Opšta objašnjenja 11                                         | 3-9. Stanovništvo prema narodnosti i polu, prema                      |
|                                                              | popisima44                                                            |
|                                                              | 3-10. Stanovništvo prema narodnosti i republikama i pokra-            |
|                                                              | jinama po popisima                                                    |
| 1. Zemljište i klima 15                                      | 3-11. Stanovništvo prema aktivnosti, po popisima 50                   |
| 1-1. Površina SFR Jugoslavije 16                             | 3-12. Stanovništvo staro 10 i više godina prema školskoj              |
| 1-2. Dužina granice SFR Jugoslavije                          | spremi, po popisima 50                                                |
| 1-3. Vodostaj na rekama                                      | 3-13. Aktivno stanovništvo prema zanimanju, popis 1981. 51            |
| 1-4. Temperatura vode na rekama u toku godine 19             | 3-14. Stanovništvo u gradovima sa preko 50000 stanovnika 52           |
| 1-5. Temperatura vazduha                                     | 3-15. Osnovni podaci o stanovništvu po banovinama 52                  |
| 1-6. Količine padavina                                       |                                                                       |
| 1-7. Zemljotresi                                             | 4. Zaposlenost i lični dohoci 53                                      |
|                                                              | 4-1. Zaposleno osoblje prema polu, 1920-1940 57                       |
| 2. Društveno i političko uređenje 27                         | 4-2. Zaposleno osoblje po delatnostima, polu i sektoru                |
| 2-1. Državno-teritorijalna podela 31.12.1937                 | svojine                                                               |
| 2-2. Državno teritorijalna podela 31.12.1939                 | 4-3. Zaposleno osoblje prema polu i sektoru svojine po                |
| 2-3. Državno-teritorijalna podela SFR Jugoslavije            | republikama i pokrajinama58                                           |
| 2-4. Izborne jedinice u Kraljevini Srba, Hrvata i Slovenaca  | 4-4. Zaposleno osoblje društvenog sektora prema                       |
| 1920-1931,                                                   | popisima 1967, 1976. i 1986                                           |
| 2-5. Izborni rezultati - izabrani poslanici 1920-1927 30     | 4-5. Zaposleno osoblje društvenog sektora po republikama              |
| 2-6. Izbori za narodnu skupštinu 1931-1938 30                | i pokrajinama, prema popisu 1976                                      |
| 2-7. Izbori za senat 1931-1938                               | 4-6. Zaposleno osoblje društvenog sektora po republikama              |
| 2-8. Delegati u skupštini SFR Jugoslavije, skupštinama       | i pokrajinama prema popisu 1986 68                                    |
| socijalističkih republika i socijalističkih autonomnih       | 4-7. Zapošljavanje 1930-1940                                          |
| pokrajina 31                                                 | 4-8. Zapošljavanje 1952-1988 70                                       |
| 2-9. Delegati u skupštinama opština                          | 4-9. Zapošljavanje po republikama i pokrajinama 70                    |
| 2-10. Sastav savezne, republičkih, pokrajinskih i opštinskih | 4-10. Prosečna dnevna nadnica osiguranih članova središnjeg           |
| skupština31                                                  | ureda za osiguranje radnika                                           |
| 2-11. Izbori delegacija i članova delegacija osnovnih samo-  | 4-11. Troškovi života i kupovna snaga dinara                          |
| upravnih organizacija i zajednica za skupštine DPZ 33        | 4-12. Indeksi rada                                                    |
| 2-12. Organi upravljanja i njihovi izvršni organi u orga-    | 4-13. Nominalna zarada radnika i nameštenika po privre-               |
| nizacijama udruženog rada 34                                 | dnim delatnostima 1930-1939                                           |
| 2-13. Samoupravne interesne zajednice                        | 4-14. Čist lični dohodak po radniku                                   |
| 2-14. Mesne zajednice i delegati u skupštinama mesnih        | 4-15. Čist lični dohodak po radniku u republikama i pokra-            |
| zajednica 34                                                 | jinama 77                                                             |
|                                                              | 4-16. Čist lični dohodak po radniku društvenog sektora                |
| 2 04                                                         | prema nekim obeležjima radnika                                        |
| 3. Stanovništvo 35                                           | 4-17. Čist lični dohodak po radniku društvenog sektora po             |
| 3-1. Stanovništvo prema starosti i polu, prema popisima . 38 | republikama i pokrajinama prema nekim obeležjima .                    |
| 3-2. Domaćinstva prema broju članova, prema popisima . 39    | radnika 1976 79                                                       |
| 3-3. Nepismeno stanovništvo staro 10 i više godina prema     | 4-18. Čist lični dohodak po radniku društvenog sektora po             |
| polu, po popisima                                            | republikama i pokrajinama, prema nekim obeležjima                     |
| 3-4. Stanovništvo prema aktivnosti i polu, po popisima 39    | radnika 1986                                                          |
|                                                              |                                                                       |