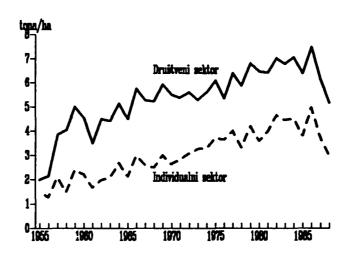

| 15                         | 2 202                                     | 95                         | 314                             | 5 544                                     | 1 828                                     | 147                             | 3 569                                     |  |
| 1988"                                | 7 710                                     | 559                             | 8                          | 2 018                                     | 71                         | 273                             | 4 781                                     | 1 509                                     | 142                             | 3 130                                     |  |

<sup>1)</sup> Prethodni podatak.

Graf 13-2. PRINOSI KUKURUZA



13-25. PROIZVODNJA PŠENICE I KUKURUZA PO SEKTORIMA SVOJINE

|                                                                   | SR Srbija                                          |                                              |                                              |                                                  |                                              |                                              |                                                    |                                                  |                                              |                                                    |  |  |
|-------------------------------------------------------------------|----------------------------------------------------|--------------------------------------------