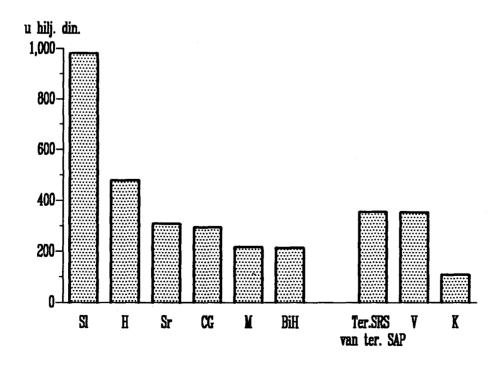

| 9 712  |
| 1987 | 1 172 084 | 322 537     | 35 682                               | 20 388                        | 58 935                | 303 105                  | 75 416               | 240 566    | 105 880                                         | 9 575  |

<sup>&</sup>lt;sup>1)</sup> Podatak o broju zaposlenih je dobijen posebnim statističkim istraživanjem "Komplesni godišnji izveštaj neproizvodnih delatnosti (KGI-02)" koji popunjavaju sve organizacije koje imaju obavezu da popune i predaju završni račun Službi društvenog knjigovodstva Jugoslavije. Za neke delatnosti ovi podaci se razlikuju od onih u odeljku o zaposlenosti zbog različitog obuhvata i izvesnim razlikama u metodologiji istraživanja.

Graf 24-2. UKUPNI RASHODI VANPRIVREDNIH DELATNOSTI PO STANOVNIKU U 1987. GODINI



# 25. ŠKOLSTVO

#### Izvori i metodi prikupljanja podataka

Podaci 0 predškolskom vaspitanju obrazovanju za period od 1922. do 1925, odnosno 1938. su procenjeni; za period od 1926. do 1939. godine uzeti su iz publikacije Statističkog godišnjaka Kraljevine Jugoslavije. Za 1946. i 1947. godinu podaci su uzeti iz "Statističkog godišnjaka socijalne zaštite 1946-1953", izdanje "Socijalna politika", 1954. Za period 1946-1951, korišćeni su podaci iz popisa organizacija ("socijalne ustanove za omladinu") koje su vršili organi socijalnog staranja (Sekretarijat za socijalnu zaštitu SIV-a ili ranije nadležni organi - saveti za narodno zdravlje i socijalnu politiku).

Podaci o osnovnom, srednjem i visokom obrazovanju za period 1922. do 1931. godine uzeti su iz "Statističkog godišnjaka Kraljevine Jug