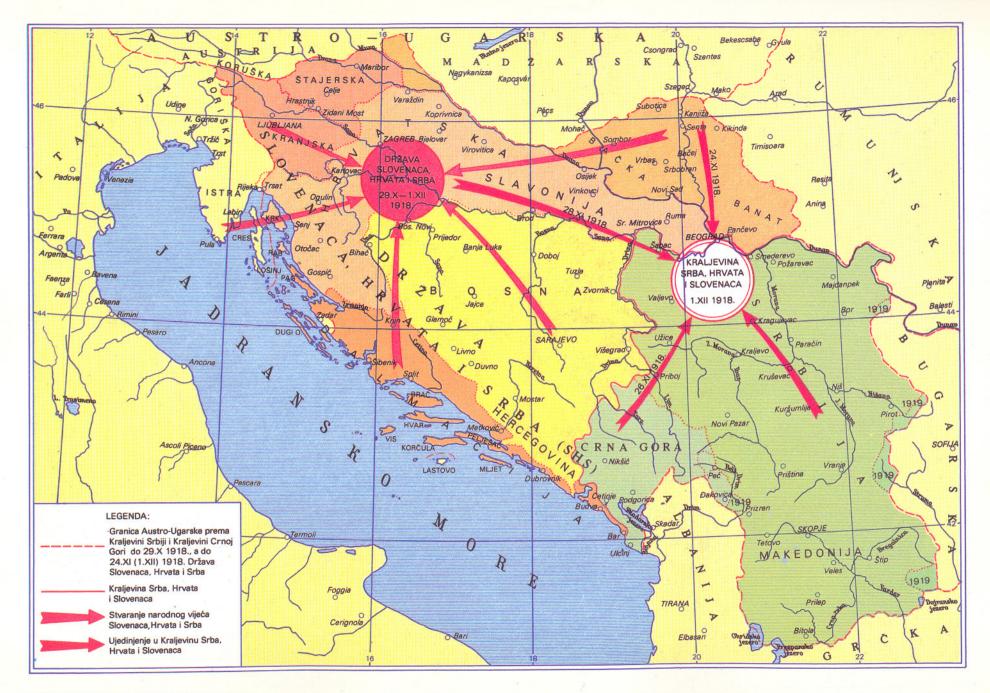

# SADRŽAJ

| strana                                                       | strana                                                                |
|--------------------------------------------------------------|-----------------------------------------------------------------------|
| Predgovor 3                                                  | 3-5. Poljoprivredno stanovništvo prema aktivnosti i polu, po popisima |
|                                                              | 3-6. Stanovništvo i domaćinstva, prema popisima 40                    |
| Skraćenice i znaci 10                                        | 3-7. Kretanje stanovništva41                                          |
|                                                              | 3-8. Kretanje stanovništva po republikama i pokrajinama 42            |
| Opšta objašnjenja 11                                         | 3-9. Stanovništvo prema narodnosti i polu, prema                      |
|                                                              | popisima44                                                            |
|                                                              | 3-10. Stanovništvo prema narodnosti i republikama i pokra-            |
|                                                              | jinama po popisima                                                    |
| 1. Zemljište i klima 15                                      | 3-11. Stanovništvo prema aktivnosti, po popisima 50                   |
| 1-1. Površina SFR Jugoslavije 16                             | 3-12. Stanovništvo staro 10 i više godina prema školskoj              |
| 1-2. Dužina granice SFR Jugoslavije                          | spremi, po popisima 50                                                |
| 1-3. Vodostaj na rekama                                      | 3-13. Aktivno stanovništvo prema zanimanju, popis 1981. 51            |
| 1-4. Temperatura vode na rekama u toku godine 19             | 3-14. Stanovništvo u gradovima sa preko 50000 stanovnika 52           |
| 1-5. Temperatura vazduha                                     | 3-15. Osnovni podaci o stanovništvu po banovinama 52                  |
| 1-6. Količine padavina                                       |                                                                       |
| 1-7. Zemljotresi                                             | 4. Zaposlenost i lični dohoci 53                                      |
|                                                              | 4-1. Zaposleno osoblje prema polu, 1920-1940 57                       |
| 2. Društveno i političko uređenje 27                         | 4-2. Zaposleno osoblje po delatnostima, polu i sektoru                |
| 2-1. Državno-teritorijalna podela 31.12.1937                 | svojine                                                               |
| 2-2. Državno teritorijalna podela 31.12.1939                 | 4-3. Zaposleno osoblje prema polu i sektoru svojine po                |
| 2-3. Državno-teritorijalna podela SFR Jugoslavije            | republikama i pokrajinama58                                           |
| 2-4. Izborne jedinice u Kraljevini Srba, Hrvata i Slovenaca  | 4-4. Zaposleno osoblje društvenog sektora prema                       |
| 1920-1931,                                                   | popisima 1967, 1976. i 1986                                           |
| 2-5. Izborni rezultati - izabrani poslanici 1920-1927 30     | 4-5. Zaposleno osoblje društvenog sektora po republikama              |
| 2-6. Izbori za narodnu skupštinu 1931-1938 30                | i pokrajinama, prema popisu 1976                                      |
| 2-7. Izbori za senat 1931-1938                               | 4-6. Zaposleno osoblje društvenog sektora po republikama              |
| 2-8. Delegati u skupštini SFR Jugoslavije, skupštinama       | i pokrajinama prema popisu 1986 68                                    |
| socijalističkih republika i socijalističkih autonomnih       | 4-7. Zapošljavanje 1930-1940                                          |
| pokrajina 31                                                 | 4-8. Zapošljavanje 1952-1988 70                                       |
| 2-9. Delegati u skupštinama opština                          | 4-9. Zapošljavanje po republikama i pokrajinama 70                    |
| 2-10. Sastav savezne, republičkih, pokrajinskih i opštinskih | 4-10. Prosečna dnevna nadnica osiguranih članova središnjeg           |
| skupština31                                                  | ureda za osiguranje radnika                                           |
| 2-11. Izbori delegacija i članova delegacija osnovnih samo-  | 4-11. Troškovi života i kupovna snaga dinara                          |
| upravnih organizacija i zajednica za skupštine DPZ 33        | 4-12. Indeksi rada                                                    |
| 2-12. Organi upravljanja i njihovi izvršni organi u orga-    | 4-13. Nominalna zarada radnika i nameštenika po privre-               |
| nizacijama udruženog rada 34                                 | dnim delatnostima 1930-1939                                           |
| 2-13. Samoupravne interesne zajednice                        | 4-14. Čist lični dohodak po radniku                                   |
| 2-14. Mesne zajednice i delegati u skupštinama mesnih        | 4-15. Čist lični dohodak po radniku u republikama i pokra-            |
| zajednica 34                                                 | jinama 77                                                             |
|                                                              | 4-16. Čist lični dohodak po radniku društvenog sektora                |
| 2 04                                                         | prema nekim obeležjima radnika                                        |
| 3. Stanovništvo 35                                           | 4-17. Čist lični dohodak po radniku društvenog sektora po             |
| 3-1. Stanovništvo prema starosti i polu, prema popisima . 38 | republikama i pokrajinama prema nekim obeležjima .                    |
| 3-2. Domaćinstva prema broju članova, prema popisima . 39    | radnika 1976 79                                                       |
| 3-3. Nepismeno stanovništvo staro 10 i više godina prema     | 4-18. Čist lični dohodak po radniku društvenog sektora po             |
| polu, po popisima                                            | republikama i pokrajinama, prema nekim obeležjima                     |
| 3-4. Stanovništvo prema aktivnosti i polu, po popisima 39    | radnika 1986                                                          |
|                                                              |                                                                       |