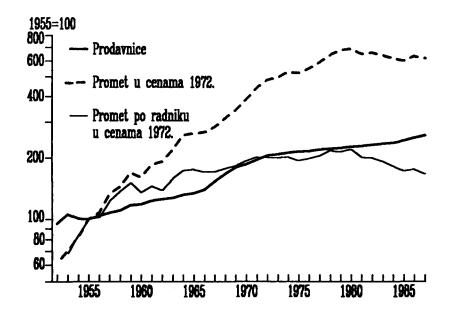

| 1986               | 150 910              | 20 959                         | 3 436           | 40 328         | 8 490              | 24 950            | 52 747    | 35 531                          | 3 802           | 13 414             |  |
| 1987               | 147 333              | 19 485                         | 3 030           | 39 736         | 8 028              | 26 879            | 50 175    | 33 620                          | 3 911           | 12 64:             |  |
| 1988 <sup>1)</sup> | 140 673              | 18 526                         | 2 641           | 38 638         | 7 260              | 24 796            | 48 812    | 33 018                          | 3 617           | 12 17              |  |

<sup>1)</sup> Procena.

Graf.21-1. INDEKSI RAZVOJA TRGOVINE NA MALO



21-4. STRUKTURA PROMETA U TRGOVINI NA MALO PO GRUPAMA PROIZVODA

u procentima

|                                                                                                                      | <u> </u>                                                     | SR Bosna<br>i Herce-<br>govina                       | SR Crna<br>Gora                                      | SR<br>Hrvatska                                       | SR Make-<br>donija                                   | SR Sloven-<br>ija                                    | SR Srbija                                            |                                      |                                      |                                      |
|---------------------------------------------------------------------------------------