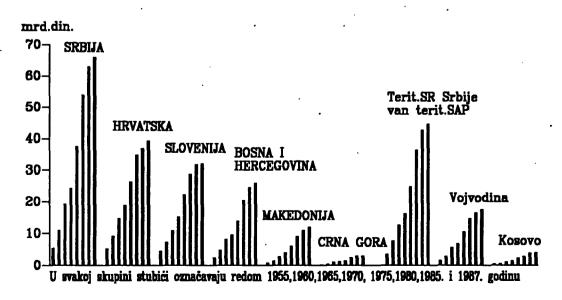

r>8 171<br>7 759<br>8 030   | 386<br>453<br>664<br>565<br>789<br>656<br>929<br>581<br>241                 | 2 023<br>2 175<br>5 051<br>3 544<br>4 733<br>4 666<br>3 315<br>8 352<br>11 579<br>10 210<br>11 931 | \$42<br>1 652<br>1 280<br>1 484<br>2 757<br>6 903<br>7 263<br>13 230<br>14 825<br>15 785                 | 2 656<br>942<br>2 024<br>1 945<br>1 934<br>2 105<br>4 791<br>6 609<br>7 247<br>8 994<br>6 678 | 3 036<br>3 494<br>4 864<br>4 564<br>5 811<br>9 205<br>10 321<br>12 247<br>16 550<br>16 810<br>13 152 | 5 672<br>7 331<br>8 383<br>10 619<br>13 890<br>14 428<br>11 673 | 88<br>1 382<br>1 122<br>788<br>1 254<br>973<br>756          | 51<br>492<br>816<br>841<br>1 406<br>1 409                   |  |

Graf 16-5. INDEKSI PROIZVODNJE



Graf 16-6. DRUŠTVENI PROIZVOD INDUSTRIJE U cenama 1972.



#### 17. ZANATSTVO

#### Izvori i metodi prikupljanja podataka

Podaci o zanatstvu za 1938. i 1939. godinu uzeti su iz Statističkog godišnjaka Kraljevine Jugoslavije. Podatke je prikupljalo Ministarstvo industrije i trgovine posredstvom zanatskih komora.

Podaci zanatstvu prikupljeni polugodišnjim i godišnjim izveštajima i povremenim Podaci 0 društvenim organizacijama prikupljeni su kompleksnim godišnjim izveštajem organizacija udruženog rada privrednih delatnosti (KGI-01) i polugodišnjim izveštajem o radnicima i čistim ličnim dohocima. Za period od 1964. do 1987. godine podaci za individualno zanatstvo prikupljeni su u okviru istraživanja koja su služila za obračun društvenog proizvoda i narodnog dohotka. Ovi podaci se zasnivaju na evidencijama opštinskih skupština.

#### **Obuhvatnost*