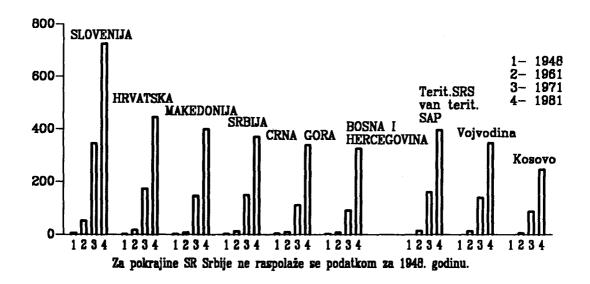

38 182<br>59 445                   |
| 1959 | 54 717                  | 28 394<br>39 027                     | 4 620    | 31 535                              | 3 519                              | 1985 | 102 223                 | 2 824 267 2 957 116                  | 29 009   | 203 011                             | 66 851                             |
| 1960 | 69 766                  | 54 257                               | 5 158    | 31 333                              | 3 984                              |      | 96 198                  | 3 023 693                            | 29 009   | 207 208                             | 70 611                             |

Od 1968. do 1975. obuhvaćeni su i mopedi (motocikli) ispod 50 ccm.

### Graf 19-3. PUTNIČKI AUTOMOBILI NA 1 000 DOMAĆINSTAVA



<sup>2)</sup> Od 1985. nisu uključena specijalna putnička vozila kojih je 1985, 1986. i 1987. registrovano 13403, 15691 i 16669.

3) Od 1975-1985. obuhvaćeni su tegljači.

<sup>4)</sup> Od 1985. obuhvaćeni su tegljači koji su do 1985. godine bili obuhvaćeni u teretnim automobilima.

## 19-9. REGISTROVANA DRUMSKA MOTORNA I PRIKLJUČNA VOZILA PO REPUBLIKAMA I POKRAJINAMA

|                                                                                                                                                                                                                                                                                                                                      | <u> </u>