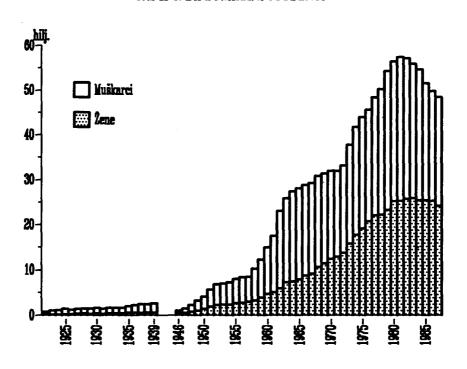

# SADRŽAJ

| strana                                                       | strana                                                                |
|--------------------------------------------------------------|-----------------------------------------------------------------------|
| Predgovor 3                                                  | 3-5. Poljoprivredno stanovništvo prema aktivnosti i polu, po popisima |
|                                                              | 3-6. Stanovništvo i domaćinstva, prema popisima 40                    |
| Skraćenice i znaci 10                                        | 3-7. Kretanje stanovništva41                                          |
|                                                              | 3-8. Kretanje stanovništva po republikama i pokrajinama 42            |
| Opšta objašnjenja 11                                         | 3-9. Stanovništvo prema narodnosti i polu, prema                      |
|                                                              | popisima44                                                            |
|                                                              | 3-10. Stanovništvo prema narodnosti i republikama i pokra-            |
|                                                              | jinama po popisima                                                    |
| 1. Zemljište i klima 15                                      | 3-11. Stanovništvo prema aktivnosti, po popisima 50                   |
| 1-1. Površina SFR Jugoslavije 16                             | 3-12. Stanovništvo staro 10 i više godina prema školskoj              |
| 1-2. Dužina granice SFR Jugoslavije                          | spremi, po popisima 50                                                |
| 1-3. Vodostaj na rekama                                      | 3-13. Aktivno stanovništvo prema zanimanju, popis 1981. 51            |
| 1-4. Temperatura vode na rekama u toku godine 19             | 3-14. Stanovništvo u gradovima sa preko 50000 stanovnika 52           |
| 1-5. Temperatura vazduha                                     | 3-15. Osnovni podaci o stanovništvu po banovinama 52                  |
| 1-6. Količine padavina                                       |                                                                       |
| 1-7. Zemljotresi                                             | 4. Zaposlenost i lični dohoci 53                                      |
|                                                              | 4-1. Zaposleno osoblje prema polu, 1920-1940 57                       |
| 2. Društveno i političko uređenje 27                         | 4-2. Zaposleno osoblje po delatnostima, polu i sektoru                |
| 2-1. Državno-teritorijalna podela 31.12.1937                 | svojine                                                               |
| 2-2. Državno teritorijalna podela 31.12.1939                 | 4-3. Zaposleno osoblje prema polu i sektoru svojine po                |
| 2-3. Državno-teritorijalna podela SFR Jugoslavije            | republikama i pokrajinama58                                           |
| 2-4. Izborne jedinice u Kraljevini Srba, Hrvata i Slovenaca  | 4-4. Zaposleno osoblje društvenog sektora prema                       |
| 1920-1931,                                                   | popisima 1967, 1976. i 1986                                           |
| 2-5. Izborni rezultati - izabrani poslanici 1920-1927 30     | 4-5. Zaposleno osoblje društvenog sektora po republikama              |
| 2-6. Izbori za narodnu skupštinu 1931-1938 30                | i pokrajinama, prema popisu 1976                                      |
| 2-7. Izbori za senat 1931-1938                               | 4-6. Zaposleno osoblje društvenog sektora po republikama              |
| 2-8. Delegati u skupštini SFR Jugoslavije, skupštinama       | i pokrajinama prema popisu 1986 68                                    |
| socijalističkih republika i socijalističkih autonomnih       | 4-7. Zapošljavanje 1930-1940                                          |
| pokrajina 31                                                 | 4-8. Zapošljavanje 1952-1988 70                                       |
| 2-9. Delegati u skupštinama opština                          | 4-9. Zapošljavanje po republikama i pokrajinama 70                    |
| 2-10. Sastav savezne, republičkih, pokrajinskih i opštinskih | 4-10. Prosečna dnevna nadnica osiguranih članova središnjeg           |
| skupština31                                                  | ureda za osiguranje radnika                                           |
| 2-11. Izbori delegacija i članova delegacija osnovnih samo-  | 4-11. Troškovi života i kupovna snaga dinara                          |
| upravnih organizacija i zajednica za skupštine DPZ 33        | 4-12. Indeksi rada                                                    |
| 2-12. Organi upravljanja i njihovi izvršni organi u orga-    | 4-13. Nominalna zarada radnika i nameštenika po privre-               |
| nizacijama udruženog rada 34                                 | dnim delatnostima 1930-1939                                           |
| 2-13. Samoupravne interesne zajednice                        | 4-14. Čist lični dohodak po radniku                                   |
| 2-14. Mesne zajednice i delegati u skupštinama mesnih        | 4-15. Čist lični dohodak po radniku u republikama i pokra-            |
| zajednica 34                                                 | jinama 77                                                             |
|                                                              | 4-16. Čist lični dohodak po radniku društvenog sektora                |
| 2 04                                                         | prema nekim obeležjima radnika                                        |
| 3. Stanovništvo 35                                           | 4-17. Čist lični dohodak po radniku društvenog sektora po             |
| 3-1. Stanovništvo prema starosti i polu, prema popisima . 38 | republikama i pokrajinama prema nekim obeležjima .                    |
| 3-2. Domaćinstva prema broju članova, prema popisima . 39    | radnika 1976 79                                                       |
| 3-3. Nepismeno stanovništvo staro 10 i više godina prema     | 4-18. Čist lični dohodak po radniku društvenog sektora po             |
| polu, po popisima                                            | republikama i pokrajinama, prema nekim obeležjima                     |
| 3-4. Stanovništvo prema aktivnosti i polu, po popisima 39    | radnika 1986                                                          |
|                                                              |                                                                       |