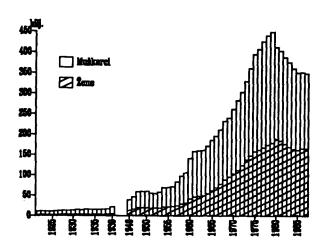

# SADRŽAJ

| strana                                                       | strana                                                                |
|--------------------------------------------------------------|-----------------------------------------------------------------------|
| Predgovor 3                                                  | 3-5. Poljoprivredno stanovništvo prema aktivnosti i polu, po popisima |
|                                                              | 3-6. Stanovništvo i domaćinstva, prema popisima 40                    |
| Skraćenice i znaci 10                                        | 3-7. Kretanje stanovništva41                                          |
|                                                              | 3-8. Kretanje stanovništva po republikama i pokrajinama 42            |
| Opšta objašnjenja 11                                         | 3-9. Stanovništvo prema narodnosti i polu, prema                      |
|                                                              | popisima44                                                            |
|                                                              | 3-10. Stanovništvo prema narodnosti i republikama i pokra-            |
|                                                              | jinama po popisima                                                    |
| 1. Zemljište i klima 15                                      | 3-11. Stanovništvo prema aktivnosti, po popisima 50                   |
| 1-1. Površina SFR Jugoslavije 16                             | 3-12. Stanovništvo staro 10 i više godina prema školskoj              |
| 1-2. Dužina granice SFR Jugoslavije                          | spremi, po popisima 50                                                |
| 1-3. Vodostaj na rekama                                      | 3-13. Aktivno stanovništvo prema zanimanju, popis 1981. 51            |
| 1-4. Temperatura vode na rekama u toku godine 19             | 3-14. Stanovništvo u gradovima sa preko 50000 stanovnika 52           |
| 1-5. Temperatura vazduha                                     | 3-15. Osnovni podaci o stanovništvu po banovinama 52                  |
| 1-6. Količine padavina                                       |                                                                       |
| 1-7. Zemljotresi                                             | 4. Zaposlenost i lični dohoci 53                                      |
|                                                              | 4-1. Zaposleno osoblje prema polu, 1920-1940 57                       |
| 2. Društveno i političko uređenje 27                         | 4-2. Zaposleno osoblje po delatnostima, polu i sektoru                |
| 2-1. Državno-teritorijalna podela 31.12.1937                 | svojine                                                               |
| 2-2. Državno teritorijalna podela 31.12.1939                 | 4-3. Zaposleno osoblje prema polu i sektoru svojine po                |
| 2-3. Državno-teritorijalna podela SFR Jugoslavije            | republikama i pokrajinama58                                           |
| 2-4. Izborne jedinice u Kraljevini Srba, Hrvata i Slovenaca  | 4-4. Zaposleno osoblje društvenog sektora prema                       |
| 1920-1931,                                                   | popisima 1967, 1976. i 1986                                           |
| 2-5. Izborni rezultati - izabrani poslanici 1920-1927 30     | 4-5. Zaposleno osoblje društvenog sektora po republikama              |
| 2-6. Izbori za narodnu skupštinu 1931-1938 30                | i pokrajinama, prema popisu 1976                                      |
| 2-7. Izbori za senat 1931-1938                               | 4-6. Zaposleno osoblje društvenog sektora po republikama              |
| 2-8. Delegati u skupštini SFR Jugoslavije, skupštinama       | i pokrajinama prema popisu 1986 68                                    |
| socijalističkih republika i socijalističkih autonomnih       | 4-7. Zapošljavanje 1930-1940                                          |
| pokrajina 31                                                 | 4-8. Zapošljavanje 1952-1988 70                                       |
| 2-9. Delegati u skupštinama opština                          | 4-9. Zapošljavanje po republikama i pokrajinama 70                    |
| 2-10. Sastav savezne, republičkih, pokrajinskih i opštinskih | 4-10. Prosečna dnevna nadnica osiguranih članova središnjeg           |
| skupština31                                                  | ureda za osiguranje radnika                                           |
| 2-11. Izbori delegacija i članova delegacija osnovnih samo-  | 4-11. Troškovi života i kupovna snaga dinara                          |
| upravnih organizacija i zajednica za skupštine DPZ 33        | 4-12. Indeksi rada                                                    |
| 2-12. Organi upravljanja i njihovi izvršni organi u orga-    | 4-13. Nominalna zarada radnika i nameštenika po privre-               |
| nizacijama udruženog rada 34                                 | dnim delatnostima 1930-1939                                           |
| 2-13. Samoupravne interesne zajednice                        | 4-14. Čist lični dohodak po radniku                                   |
| 2-14. Mesne zajednice i delegati u skupštinama mesnih        | 4-15. Čist lični dohodak po radniku u republikama i pokra-            |
| zajednica 34                                                 | jinama 77                                                             |
|                                                              | 4-16. Čist lični dohodak po radniku društvenog sektora                |
| 2 04                                                         | prema nekim obeležjima radnika                                        |
| 3. Stanovništvo 35                                           | 4-17. Čist lični dohodak po radniku društvenog sektora po             |
| 3-1. Stanovništvo prema starosti i polu, prema popisima . 38 | republikama i pokrajinama prema nekim obeležjima .                    |
| 3-2. Domaćinstva prema broju članova, prema popisima . 39    | radnika 1976 79                                                       |
| 3-3. Nepismeno stanovništvo staro 10 i više godina prema     | 4-18. Čist lični dohodak po radniku društvenog sektora po             |
| polu, po popisima                                            | republikama i pokrajinama, prema nekim obeležjima                     |
| 3-4. Stanovništvo prema aktivnosti i polu, po popisima 39    | radnika 1986                                                          |
|                                                              |                                                                       |