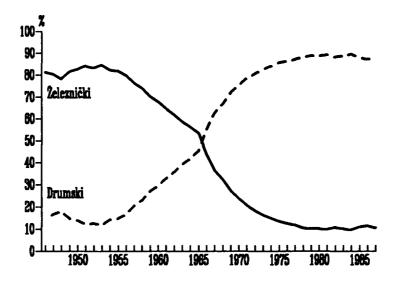

| 1 059                      | 451                        | 12 833                    | 7 880                      | 530                         | 2 225                         |
| 1986                         | 703                        | 217                        | 1 154                      | 524                        | 14 342                    | 8 234                      | 541                         | 2 424                         |
| 1987                         | 731                        | 205                        | 1 263                      | 481                        | 16 723                    | 8 387                      | 549                         | 2 692                         |

Graf 19-1. UČEŠĆE ŽELEZNIČKOG I DRUMSKOG SAOBRAĆAJA U PREVOZU PUTNIKA



# 19-2. RAZVOJ ŽELEZNIČKOG SAOBRAĆAJA

|                                      |                                                | Dužina p                                  | ruga, km                                  |                                   | Pre                                       | vozna sreds                               | tva                                            | Prevoz                                              | Prevoz putnika                                 |                                                | Prevoz robe                                    |                                                          |
|--------------------------------------|------------------------------------------------|-------------------------------------------|---------------