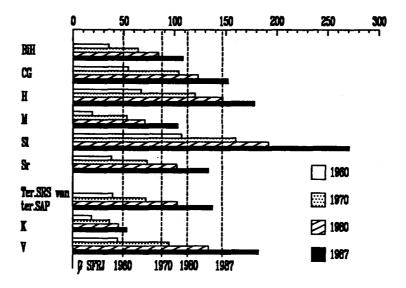

# SADRŽAJ

| strana                                                       | strana                                                                |
|--------------------------------------------------------------|-----------------------------------------------------------------------|
| Predgovor 3                                                  | 3-5. Poljoprivredno stanovništvo prema aktivnosti i polu, po popisima |
|                                                              | 3-6. Stanovništvo i domaćinstva, prema popisima 40                    |
| Skraćenice i znaci 10                                        | 3-7. Kretanje stanovništva41                                          |
|                                                              | 3-8. Kretanje stanovništva po republikama i pokrajinama 42            |
| Opšta objašnjenja 11                                         | 3-9. Stanovništvo prema narodnosti i polu, prema                      |
|                                                              | popisima44                                                            |
|                                                              | 3-10. Stanovništvo prema narodnosti i republikama i pokra-            |
|                                                              | jinama po popisima                                                    |
| 1. Zemljište i klima 15                                      | 3-11. Stanovništvo prema aktivnosti, po popisima 50                   |
| 1-1. Površina SFR Jugoslavije 16                             | 3-12. Stanovništvo staro 10 i više godina prema školskoj              |
| 1-2. Dužina granice SFR Jugoslavije                          | spremi, po popisima 50                                                |
| 1-3. Vodostaj na rekama                                      | 3-13. Aktivno stanovništvo prema zanimanju, popis 1981. 51            |
| 1-4. Temperatura vode na rekama u toku godine 19             | 3-14. Stanovništvo u gradovima sa preko 50000 stanovnika 52           |
| 1-5. Temperatura vazduha                                     | 3-15. Osnovni podaci o stanovništvu po banovinama 52                  |
| 1-6. Količine padavina                                       |                                                                       |
| 1-7. Zemljotresi                                             | 4. Zaposlenost i lični dohoci 53                                      |
|                                                              | 4-1. Zaposleno osoblje prema polu, 1920-1940 57                       |
| 2. Društveno i političko uređenje 27                         | 4-2. Zaposleno osoblje po delatnostima, polu i sektoru                |
| 2-1. Državno-teritorijalna podela 31.12.1937                 | svojine                                                               |
| 2-2. Državno teritorijalna podela 31.12.1939                 | 4-3. Zaposleno osoblje prema polu i sektoru svojine po                |
| 2-3. Državno-teritorijalna podela SFR Jugoslavije            | republikama i pokrajinama58                                           |
| 2-4. Izborne jedinice u Kraljevini Srba, Hrvata i Slovenaca  | 4-4. Zaposleno osoblje društvenog sektora prema                       |
| 1920-1931,                                                   | popisima 1967, 1976. i 1986                                           |
| 2-5. Izborni rezultati - izabrani poslanici 1920-1927 30     | 4-5. Zaposleno osoblje društvenog sektora po republikama              |
| 2-6. Izbori za narodnu skupštinu 1931-1938 30                | i pokrajinama, prema popisu 1976                                      |
| 2-7. Izbori za senat 1931-1938                               | 4-6. Zaposleno osoblje društvenog sektora po republikama              |
| 2-8. Delegati u skupštini SFR Jugoslavije, skupštinama       | i pokrajinama prema popisu 1986 68                                    |
| socijalističkih republika i socijalističkih autonomnih       | 4-7. Zapošljavanje 1930-1940                                          |
| pokrajina 31                                                 | 4-8. Zapošljavanje 1952-1988 70                                       |
| 2-9. Delegati u skupštinama opština                          | 4-9. Zapošljavanje po republikama i pokrajinama 70                    |
| 2-10. Sastav savezne, republičkih, pokrajinskih i opštinskih | 4-10. Prosečna dnevna nadnica osiguranih članova središnjeg           |
| skupština31                                                  | ureda za osiguranje radnika                                           |
| 2-11. Izbori delegacija i članova delegacija osnovnih samo-  | 4-11. Troškovi života i kupovna snaga dinara                          |
| upravnih organizacija i zajednica za skupštine DPZ 33        | 4-12. Indeksi rada                                                    |
| 2-12. Organi upravljanja i njihovi izvršni organi u orga-    | 4-13. Nominalna zarada radnika i nameštenika po privre-               |
| nizacijama udruženog rada 34                                 | dnim delatnostima 1930-1939                                           |
| 2-13. Samoupravne interesne zajednice                        | 4-14. Čist lični dohodak po radniku                                   |
| 2-14. Mesne zajednice i delegati u skupštinama mesnih        | 4-15. Čist lični dohodak po radniku u republikama i pokra-            |
| zajednica 34                                                 | jinama 77                                                             |
|                                                              | 4-16. Čist lični dohodak po radniku društvenog sektora                |
| 2 04                                                         | prema nekim obeležjima radnika                                        |
| 3. Stanovništvo 35                                           | 4-17. Čist lični dohodak po radniku društvenog sektora po             |
| 3-1. Stanovništvo prema starosti i polu, prema popisima . 38 | republikama i pokrajinama prema nekim obeležjima .                    |
| 3-2. Domaćinstva prema broju članova, prema popisima . 39    | radnika 1976 79                                                       |
| 3-3. Nepismeno stanovništvo staro 10 i više godina prema     | 4-18. Čist lični dohodak po radniku društvenog sektora po             |
| polu, po popisima                                            | republikama i pokrajinama, prema nekim obeležjima                     |
| 3-4. Stanovništvo prema aktivnosti i polu, po popisima 39    | radnika 1986                                                          |
|                                                              |                                                                       |