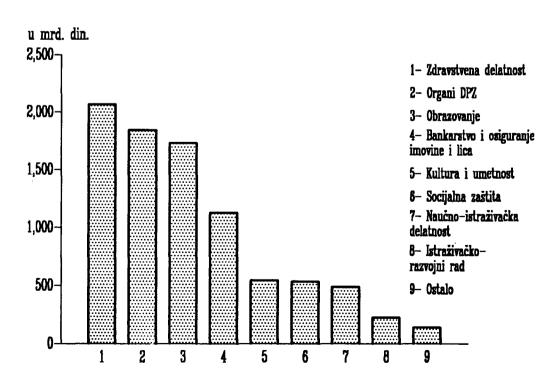

434                              | 100 399                                        | 235 578               | 915 315                  | 240 416              | 852 909    | 514 090                                         | 64 961  |
| 1987 | 8 678 980 | 1 728 475        | 486 316                              | 222 893                                        | 541 115               | 2 064 773                | 532 257              | 1 842 164  | 1 122 642                                       | 138 344 |

<sup>&</sup>lt;sup>1)</sup> Do 1976. deo istraživačko-razvojnog rada iskazan je u naučnoj delatnosti, a deo u biroima za ekonomsko organizacjone usluge i institutima i zavodima za unapređenje privrednih i drugih delatnosti.

Graf 24-1. UKUPNI RASHODI VANPRIVREDNIH DELATNOSTI U 1987. GODINI



24-2. RASHODI VANPRIVREDNIH DELATNOSTI PO REPUBLIKAMA I POKRAJINAMA u milionima dinara

|                                              | ]                    | SR Bosna           |                 |                |                                         |                   |                | SR S                            | rbija           |                    |
|----------------------------------------------|----------------------|--------------------|-----------------|----------------|-----------------------------------------|-------------------|----------------|---------------------------------|-----------------|--------------------|
|                                              | SFR Jugo-<br>slavija | i Herce-<br>govina | SR Crna<br>Gora | SR<br>Hrvatska | SR Make-<br>donija