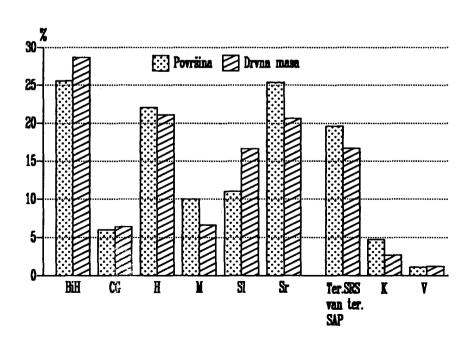

NJE, s | adnice, hilj.            |                          |          |           |        |                   |
| Ukupno                    | 17 910 | 5 348     | 355      | -2 014   | 326       | 2 738                    | 165                      | 1 884    | 3 753     | 1 327  |                   |
| Lišćara                   | 11 590 | 5 044     | 89       | 287      | 37        | 2 693                    | 34                       | 1 449    | 1 157     | 800    |                   |
| Četinara                  | 6 320  | 304       | 266      | 1 727    | 289       | 45                       | 131                      | 435      | 2 596     | 527    |                   |

Izvor. Statistički godišnjak Kraljevine Jugoslavije, 1940. godina.

Graf 14-1. ŠUMSKI FOND U 1979. SFRJ = 100



<sup>1)</sup> Ukupne površine, tj. obrasle šumom i neobrasle.

<sup>&</sup>lt;sup>2)</sup> Seoske, opštinske, banovinske, crkvenih i verskih ustanova, plemena, bratstva, imovinskih opština, fondova, eksproprisane površine akcionih društava, banaka i štedionica.

<sup>3)</sup> Površine obrasle šumom.

# 15. VODOPRIVREDA

### Izvori podataka

Podaci o statističkim istraživanjima iz oblasti vodoprivrede dobijeni su redovnim godišnjim izveštajima koje podnose organizacije udruženog rada iz oblasti industrije i rudarstva, poljoprivrede, šumarstva, vodoprivrede, komunalne delatnosti i skupštine opština koje upravljaju javnim vodovodom i javnom kanalizacijom, na osnovu raspoložive evidencije, dokumentacije ili stručne procene.

Podaci o javnom vodovodu i javnoj kanalizaciji prikupljaju se od 19