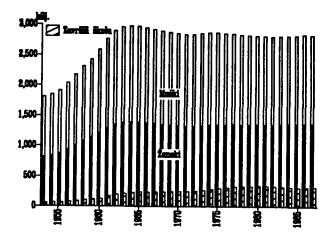

# SADRŽAJ

| strana                                                       | strana                                                                |
|--------------------------------------------------------------|-----------------------------------------------------------------------|
| Predgovor 3                                                  | 3-5. Poljoprivredno stanovništvo prema aktivnosti i polu, po popisima |
|                                                              | 3-6. Stanovništvo i domaćinstva, prema popisima 40                    |
| Skraćenice i znaci 10                                        | 3-7. Kretanje stanovništva41                                          |
|                                                              | 3-8. Kretanje stanovništva po republikama i pokrajinama 42            |
| Opšta objašnjenja 11                                         | 3-9. Stanovništvo prema narodnosti i polu, prema                      |
|                                                              | popisima44                                                            |
|                                                              | 3-10. Stanovništvo prema narodnosti i republikama i pokra-            |
|                                                              | jinama po popisima                                                    |
| 1. Zemljište i klima 15                                      | 3-11. Stanovništvo prema aktivnosti, po popisima 50                   |
| 1-1. Površina SFR Jugoslavije 16                             | 3-12. Stanovništvo staro 10 i više godina prema školskoj              |
| 1-2. Dužina granice SFR Jugoslavije                          | spremi, po popisima 50                                                |
| 1-3. Vodostaj na rekama                                      | 3-13. Aktivno stanovništvo prema zanimanju, popis 1981. 51            |
| 1-4. Temperatura vode na rekama u toku godine 19             | 3-14. Stanovništvo u gradovima sa preko 50000 stanovnika 52           |
| 1-5. Temperatura vazduha                                     | 3-15. Osnovni podaci o stanovništvu po banovinama 52                  |
| 1-6. Količine padavina                                       |                                                                       |
| 1-7. Zemljotresi                                             | 4. Zaposlenost i lični dohoci 53                                      |
|                                                              | 4-1. Zaposleno osoblje prema polu, 1920-1940 57                       |
| 2. Društveno i političko uređenje 27                         | 4-2. Zaposleno osoblje po delatnostima, polu i sektoru                |
| 2-1. Državno-teritorijalna podela 31.12.1937                 | svojine                                                               |
| 2-2. Državno teritorijalna podela 31.12.1939                 | 4-3. Zaposleno osoblje prema polu i sektoru svojine po                |
| 2-3. Državno-teritorijalna podela SFR Jugoslavije            | republikama i pokrajinama58                                           |
| 2-4. Izborne jedinice u Kraljevini Srba, Hrvata i Slovenaca  | 4-4. Zaposleno osoblje društvenog sektora prema                       |
| 1920-1931,                                                   | popisima 1967, 1976. i 1986                                           |
| 2-5. Izborni rezultati - izabrani poslanici 1920-1927 30     | 4-5. Zaposleno osoblje društvenog sektora po republikama              |
| 2-6. Izbori za narodnu skupštinu 1931-1938 30                | i pokrajinama, prema popisu 1976                                      |
| 2-7. Izbori za senat 1931-1938                               | 4-6. Zaposleno osoblje društvenog sektora po republikama              |
| 2-8. Delegati u skupštini SFR Jugoslavije, skupštinama       | i pokrajinama prema popisu 1986 68                                    |
| socijalističkih republika i socijalističkih autonomnih       | 4-7. Zapošljavanje 1930-1940                                          |
| pokrajina 31                                                 | 4-8. Zapošljavanje 1952-1988 70                                       |
| 2-9. Delegati u skupštinama opština                          | 4-9. Zapošljavanje po republikama i pokrajinama 70                    |
| 2-10. Sastav savezne, republičkih, pokrajinskih i opštinskih | 4-10. Prosečna dnevna nadnica osiguranih članova središnjeg           |
| skupština31                                                  | ureda za osiguranje radnika                                           |
| 2-11. Izbori delegacija i članova delegacija osnovnih samo-  | 4-11. Troškovi života i kupovna snaga dinara                          |
| upravnih organizacija i zajednica za skupštine DPZ 33        | 4-12. Indeksi rada                                                    |
| 2-12. Organi upravljanja i njihovi izvršni organi u orga-    | 4-13. Nominalna zarada radnika i nameštenika po privre-               |
| nizacijama udruženog rada 34                                 | dnim delatnostima 1930-1939                                           |
| 2-13. Samoupravne interesne zajednice                        | 4-14. Čist lični dohodak po radniku                                   |
| 2-14. Mesne zajednice i delegati u skupštinama mesnih        | 4-15. Čist lični dohodak po radniku u republikama i pokra-            |
| zajednica 34                                                 | jinama 77                                                             |
|                                                              | 4-16. Čist lični dohodak po radniku društvenog sektora                |
| 2 04                                                         | prema nekim obeležjima radnika                                        |
| 3. Stanovništvo 35                                           | 4-17. Čist lični dohodak po radniku društvenog sektora po             |
| 3-1. Stanovništvo prema starosti i polu, prema popisima . 38 | republikama i pokrajinama prema nekim obeležjima .                    |
| 3-2. Domaćinstva prema broju članova, prema popisima . 39    | radnika 1976 79                                                       |
| 3-3. Nepismeno stanovništvo staro 10 i više godina prema     | 4-18. Čist lični dohodak po radniku društvenog sektora po             |
| polu, po popisima                                            | republikama i pokrajinama, prema nekim obeležjima                     |
| 3-4. Stanovništvo prema aktivnosti i polu, po popisima 39    | radnika 1986                                                          |
|                                                              |                                                                       |