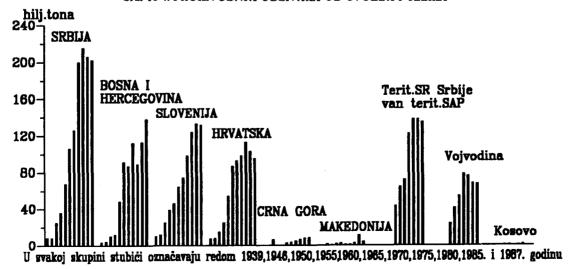

.6<br>6.5<br>7.7<br>8,2                    | 7,6<br>7,8<br>15<br>25<br>54<br>87<br>93<br>98<br>113<br>95                               | 0,0<br>1,5<br>0,5<br>1,6<br>2,1<br>0,8<br>1,0<br>2,7<br>11<br>3,8 | 10<br>12<br>25<br>39<br>46<br>64<br>74<br>98<br>124<br>133<br>132                               | 8,2<br>8,1<br>25<br>36<br>67<br>106<br>126<br>200<br>215<br>206<br>202                      | 43<br>64<br>72<br>122<br>138<br>138                                           | 0.3<br>0.3<br>0.2<br>0.3<br>1.3<br>0.1                                | 24<br>41<br>54<br>78<br>76<br>68                                          |

<sup>&</sup>lt;sup>1)</sup> Do 1960. godine podaci se odnose na proizvodnju a od 1965. godine na realizovane količine.

# Graf 16-4. PROIZVODNJA ODLIVAKA OD GVOŽĐA I ČELIKA



# 16-13. PROIZVODNJA VAŽNIJIH INDUSTRIJSKIH PROIZVODA PO REPUBLIKAMA I POKRAJINAMA (nastavak)

|                                                                                      | SER Luce SR Bosna i SR Cons SR SR Make SR                                                                       |                                                                                                |                                                                                                    |                                                                                                                         |                                                                                                                   |