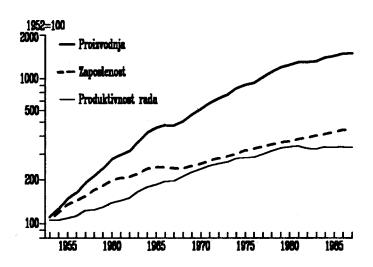

| 342   | 359                             | 224           | 345                |

<sup>1)</sup> Indeks produktivnosti rada u industriji obračunat je na osnovu odnosa indeksa fizičkog obima industrijske proizvodnje i indeksa broja radnika. Ovi indeksi pokazuju koliko brže raste proizvodnja od broja zaposlenih. U periodu 1962-1970. godine izvršeno je skraćenje radne sedmice od 48 na 42 časa. U tom intervalu je povećana produktivnost po času od oko 14%. Efekat tog povećanja nije unet u gomje brojke pa indeksi pokazuju proizvodnju po zaposlenom radniku bez obzira na promene u iskorišćenju radnog fonda. Pod ukupnim brojem radnika podrazumeva se sve industrijsko osoblje u proizvodnji, u pomoćnim službama i upravi.

GRAF 16-1. INDEKSI INDUSTRIJSKE PROIZVODNJE, ZAPOSLENOSTI I PRODUKTIVNOSTI RADA



|                                      | 1                                         | SR Bosna                        |                                 |                                 |                             |                                 |                                 | SR Sr                           | bija          |                            |
|--------------------------------------|-------------------------------------------|---------------------------------|---------------------------------|---------------------------------|-----------------------------|---------------------------------|---------------------------------|---------------------------------|---------------|----------------------------|
|                                      | SFR Jugo-<br>slavija