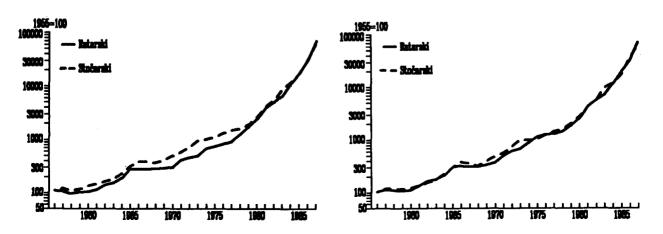

ih, odnosno prodatih polioprivrednih proizvoda

prodatih poljorpivrednih proizvoda.

Ukupan indeks cena proizvođača poljoprivrednih proizvoda izračunava se ponderisanjem ova dva indeksa učešćem individualnog i društvenog

sektora u ukupnoj vrednosti prodaje poljoprivrednih proizvoda.

Broj artikala u indeksnoj listi otkupnih i prodajnih cena proizvođača poljoprivrednih proizvođa stalno je povećavan. U 1952. i 1953. godini bilo je 30 proizvođa, u naredne tri godine 33, 1957-34, od 1958. do 1960. godine 35, 1961. i 1962. godine 52, 1963. i 1964-93, a 1965. i 1966. godine oko 100 proizvođa. Od naredne godine broj proizvođa je smanjen na oko 70, koliko ih je i sada u listi.

2) Do 1967. godine voćarstvo.



#### Graf 11-4. INDEKSI CENA RATARSKIH I STOČARSKIH PROIZVODA U INDIVIDUALNOM SEKTORU



|      | T Iboon o |                | Proizv    | odi       |              | Izvozni   | Uvozni    |
|------|-----------|----------------|-----------|-----------|--------------|-----------|-----------|
|      | Ukupno    | poljoprivredni | stočarski | mineralni | industrijski | proizvodi | proizvodi |
| 1927 | 102,6     | 112,4          | 104,3     | 92,2      | 99,3         | 107,1     | 97,3      |
| 1928 | 103,5     | 115,7          | 104,1     | 93,7      | 98,7         | 107,0     | 98,7      |
| 1929 | 94,7      | 91,2           | 98,7      | 97,7      | 94,5         | 99,7      | 95,2      |
| 1930 | 86,1      | 75,3           | 89,8      | 104,5     | 86,7         | 81,8      | 87,3      |
| 1931 | 84,2      | 83,2           | 75,0      | 87,5      | 88,9         | 77,9      | 86