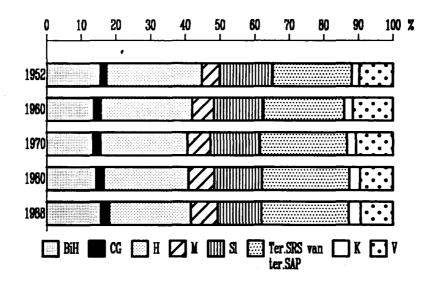

nici<br>Radnici u trgovini<br>Radnici u uslugama<br>Osoblje društvene zaštite<br>Upravni i admin.radnici<br>Rukovodeće osoblje<br>Stručnjaci i umetnici<br>Ostala zanimanja | 219<br>2 306<br>363<br>396<br>119<br>696<br>130<br>720<br>1 | 21<br>343<br>49<br>55<br>16<br>90<br>18<br>104<br>0,2 | 3<br>43<br>8<br>12<br>4<br>15<br>3<br>16<br>0,0 | 30<br>556<br>90<br>106<br>32<br>170<br>29<br>162<br>0,3 | 17<br>163<br>24<br>23<br>8<br>45<br>8<br>52<br>0,0 | 14<br>353<br>50<br>51<br>12<br>96<br>20<br>91<br>0,1 | 45<br>848<br>144<br>148<br>47<br>279<br>53<br>294<br>0,6 | 15<br>573<br>97<br>100<br>30<br>189<br>36<br>196<br>0,4 | 3<br>63<br>9<br>10<br>4<br>20<br>3<br>28<br>0,0 | 27<br>212<br>38<br>38<br>13<br>70<br>14<br>70<br>0,1 |

Graf 4-3. STRUKTURA ZAPOSLENOG OSOBLJA PO REPUBLIKAMA I POKRAJINAMA



# 4-6. ZAPOSLENO OSOBLJE DRUŠTVENOG SEKTORA PO REPUBLIKAMA I POKRAJINAMA, PREMA POPISU 1986. Stanje 31. decembra

|                                                         | SFR              | CD Dame                        | 1               |                |                    |                   | SR Srbija  |                                 |               |                    |
|---------------------------------------------------------|------------------|--------------------------------|-----------------|----------------|--------------------|-------------------|------------|---------------------------------|---------------|--------------------|
|                                                         | Jugosla-<br>vija | SR Bosna<br>i Herce-<br>govina | SR Crna<br>Gora | SR<br>Hrva